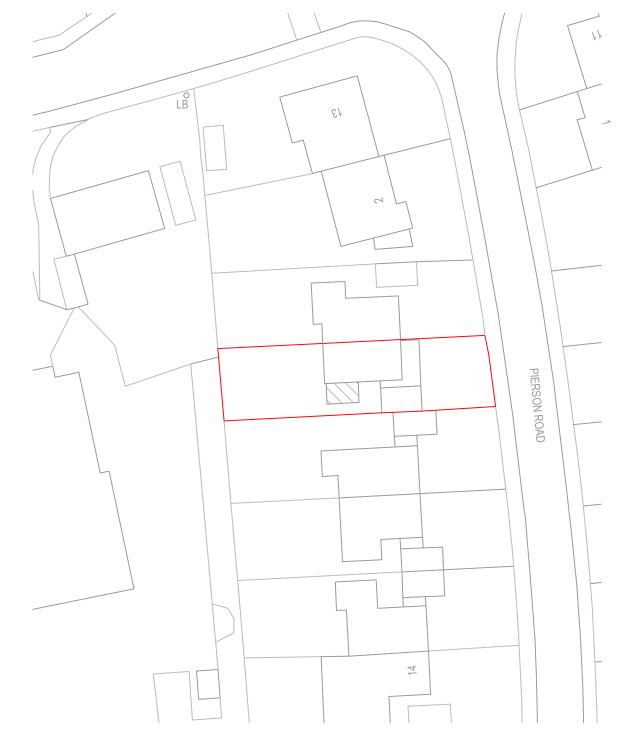

Client name and address

**PAUL HAZELL** 6 PIERSON ROAD WINDSOR **BERKSHIRE** SL4 5RQ

BUILDING REGULATION APPLICATION SCHEME DRAWING REF: SITE LOCATION PLAN 1:1250 @ A3 DRAWING TITLE AND SCALE: SITE BLOCK PLAN 1:500 @ A3