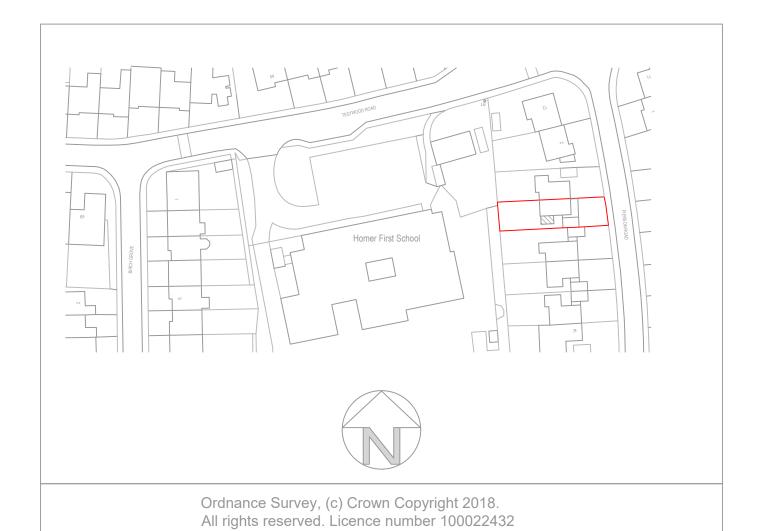

Client name and address

**PAUL HAZELL** 6 PIERSON ROAD WINDSOR **BERKSHIRE** SL4 5RQ

BUILDING REGULATION APPLICATION SCHEME DRAWING REF: SITE LOCATION PLAN 1:1250 @ A3 DRAWING TITLE AND SCALE: SITE BLOCK PLAN 1:500 @ A3