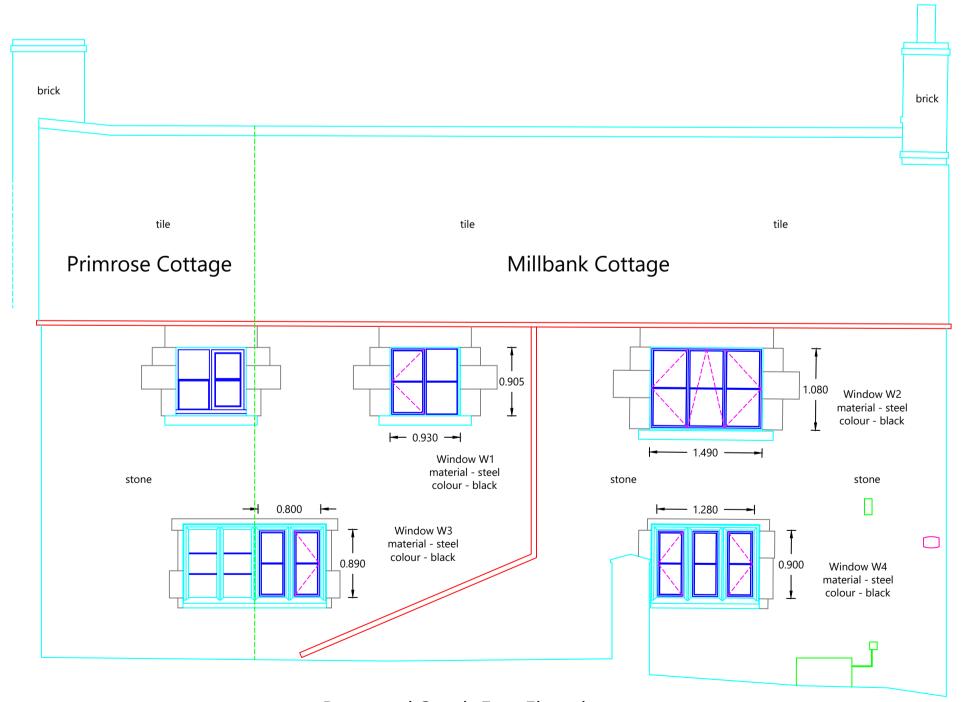

Scale 1:50

Proposed South East Elevation

This survey has been prepared with a scaling accuracy for a plot at a scale

All critical measurements should be checked on site prior to design. No liability will be taken for this plan if passed onto 3rd parties. Trees and other survey data may be omitted due to dense vegetation. Some services may have been omitted due to parked vehicles and vegetation. Please note the drainage information has been ascertained by visual inspection from the surface and therefore values are estimated.

## Title.

MEASURED BUILDING
MILLBANK COTTAGE
MICKLETON
GL55 6SE

Dwg No. 24180 Sheet. 1 of 1

Scale. 1:50 A1 Sheet Rev. -