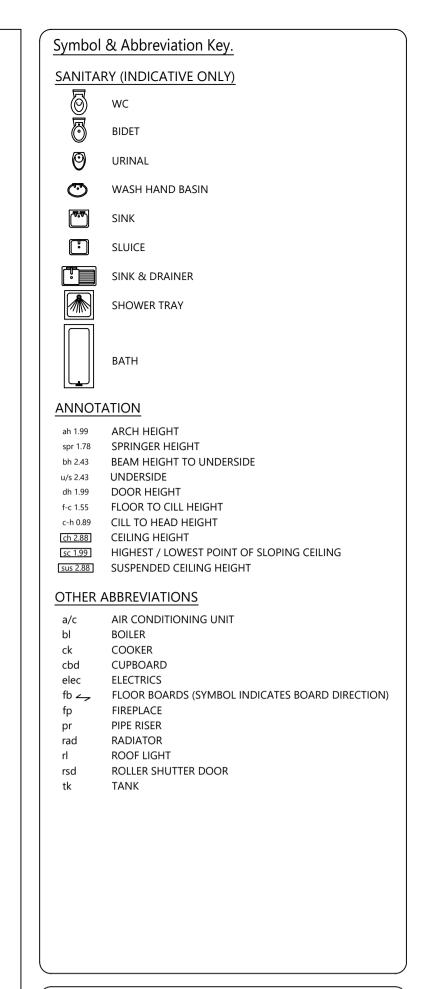

Scale 1:50

Proposed South East Elevation

This survey has been prepared with a scaling accuracy for a plot at a scale

All critical measurements should be checked on site prior to design. No liability will be taken for this plan if passed onto 3rd parties. Trees and other survey data may be omitted due to dense vegetation. Some services may have been omitted due to parked vehicles and vegetation. Please note the drainage information has been ascertained by visual inspection from the surface and therefore values are estimated.