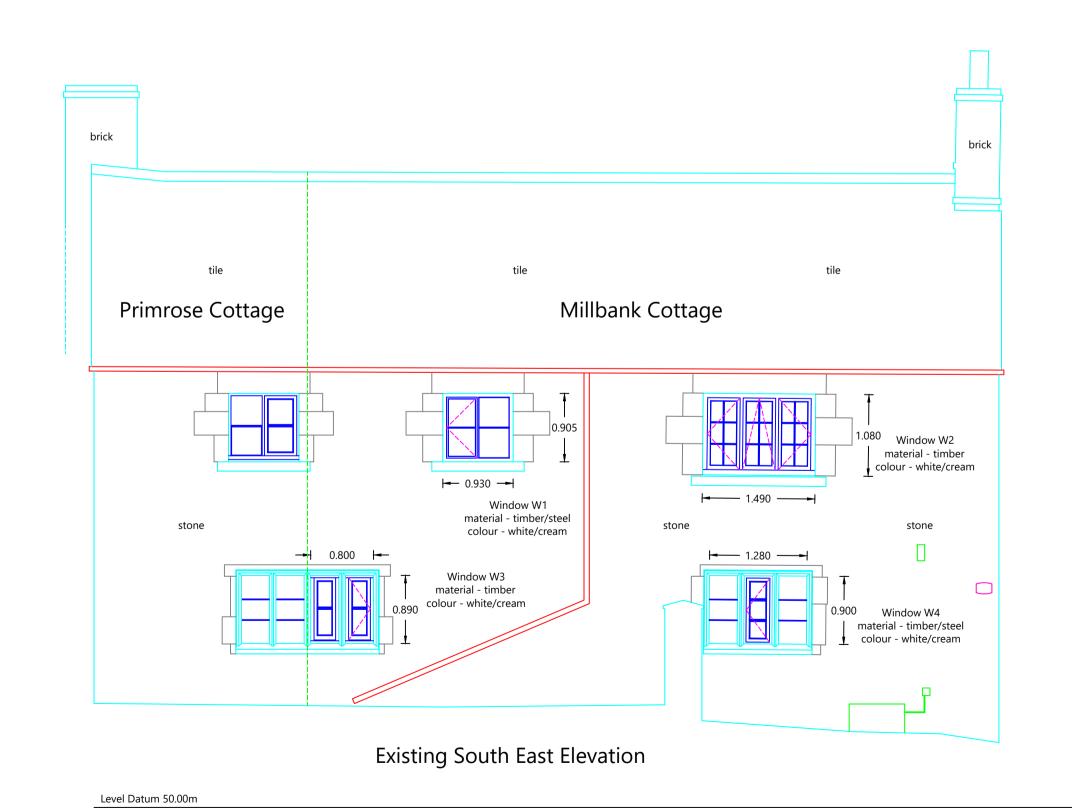

Scale 1:50

Proposed South East Elevation

This survey has been prepared with a scaling accuracy for a plot at a scale

All critical measurements should be checked on site prior to design. No liability will be taken for this plan if passed onto 3rd parties. Trees and other survey data may be omitted due to dense vegetation. Some services may have been omitted due to parked vehicles and vegetation. Please note the drainage information has been ascertained by visual inspection from the surface and therefore values are estimated.

## Title.

MEASURED BUILDING
MILLBANK COTTAGE
MICKLETON
GL55 6SE

Dwg No. 24180 Sheet. 1 of 1

Scale. 1:50 A1 Sheet Rev. -