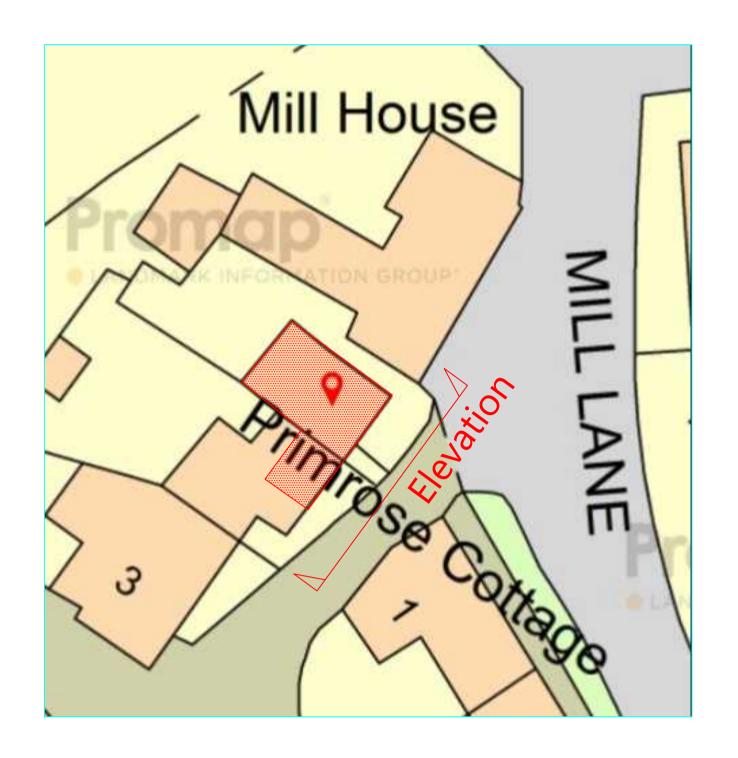

## Client.

ADRIAN TAYLOR MILLBANK COTTAGE MICKLETON GL55 6SE

## Title.

MEASURED BUILDING
MILLBANK COTTAGE
MICKLETON
GL55 6SE

Dwg No. 24180 Sheet. 1 of 1

Scale. 1:50 A1 Sheet Rev. -