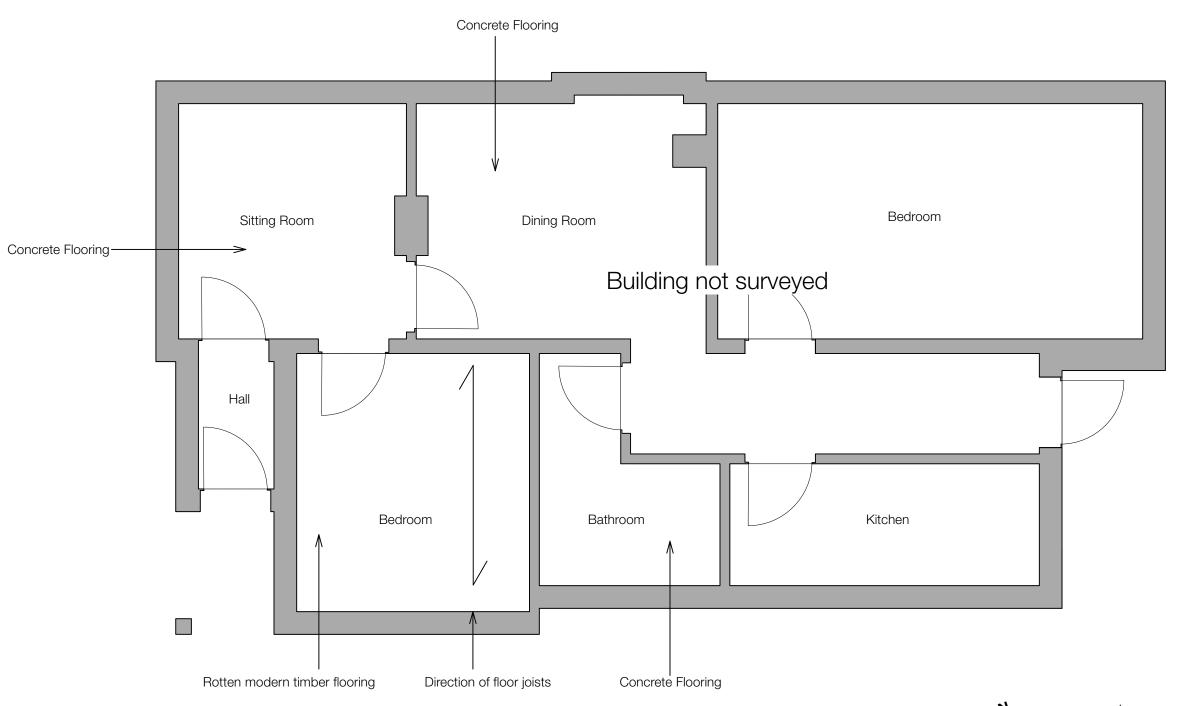

West Horsley Place

Existing Ground Floor Plan

Drawing No. 1059/LB/003 Revision P1

West Horsley Place Trust

Scale 1:50 @ A3

APRIL 2024

DO NOT SCALE FROM THIS DRAWING. Scaling only for Local Authority purposes. Dimensions to be checked on site. All dimensions are in millimetres unless stated. Report all discrepencies.