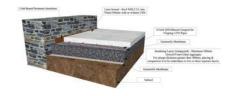

#### **Description**

This is an assessment of the Glasscrete flooring system as supplied by Mike Wye & Associates. Glasscrete is a system designed to provide an insulated breathable ground bearing floor slab, primarily for buildings that will benefit from a breathable, flexible floor construction.

A Glasscrete floor slab is constructed using natural hydraulic lime powder (NHL) with sand aggregates and the insulation is achieved by the use of a 'hardcore' layer of compacted Geocell lightweight foamed glass aggregate. The system also incorporates geotextile membranes, cork perimeter insulation and may incorporate under floor heating systems.