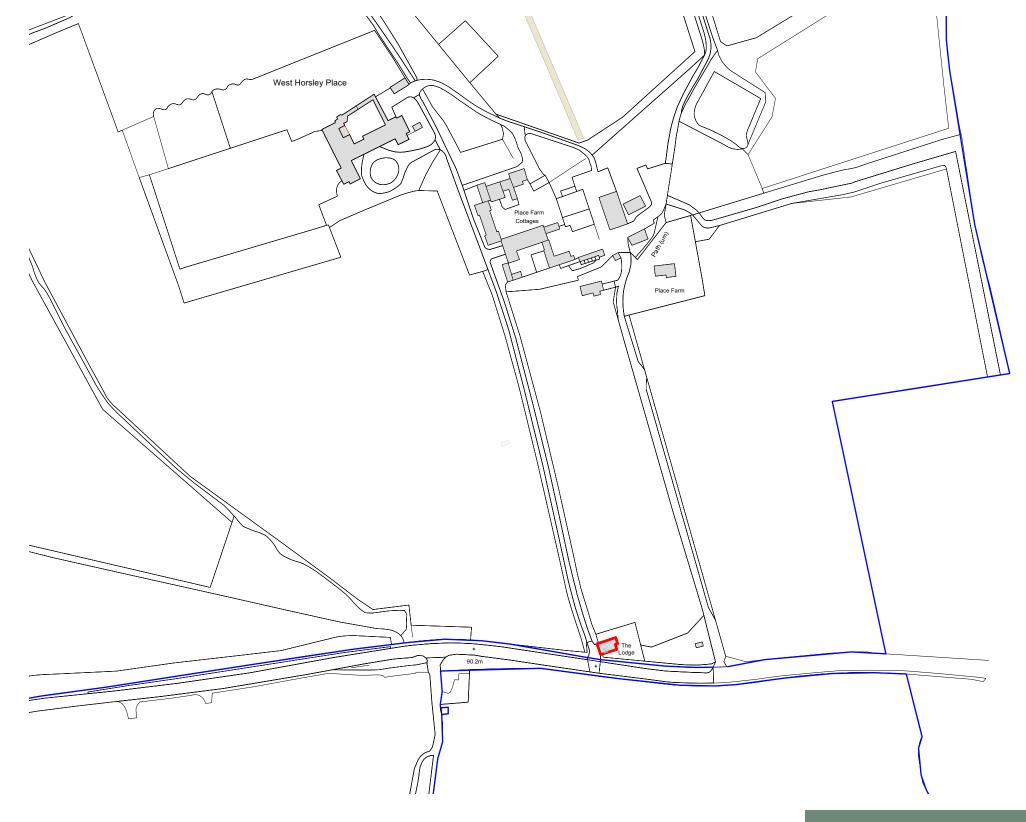

## SITE LOCATION PLAN 1:2500

(c) Crown copyright, All rights reserved. 2024. License number 0100031673

le Goddard Parthership

Historic Buildings and Architectural Design Consultants

The Old Fire Station Upper Basingwell Street Bishop's Waltham Hampshire SO32 1PF

t: 01489 890629

e: office@thegoddardpartnership.com

w: www.thegoddardpartnership.com

Client West Horsley Place Trust
Project West Horsley Place

Drawing Lodge Location Plan

**Scale** 1:2500 @ A3

APRIL 2024

Drawing No. 1059/LB/001 Revision P1