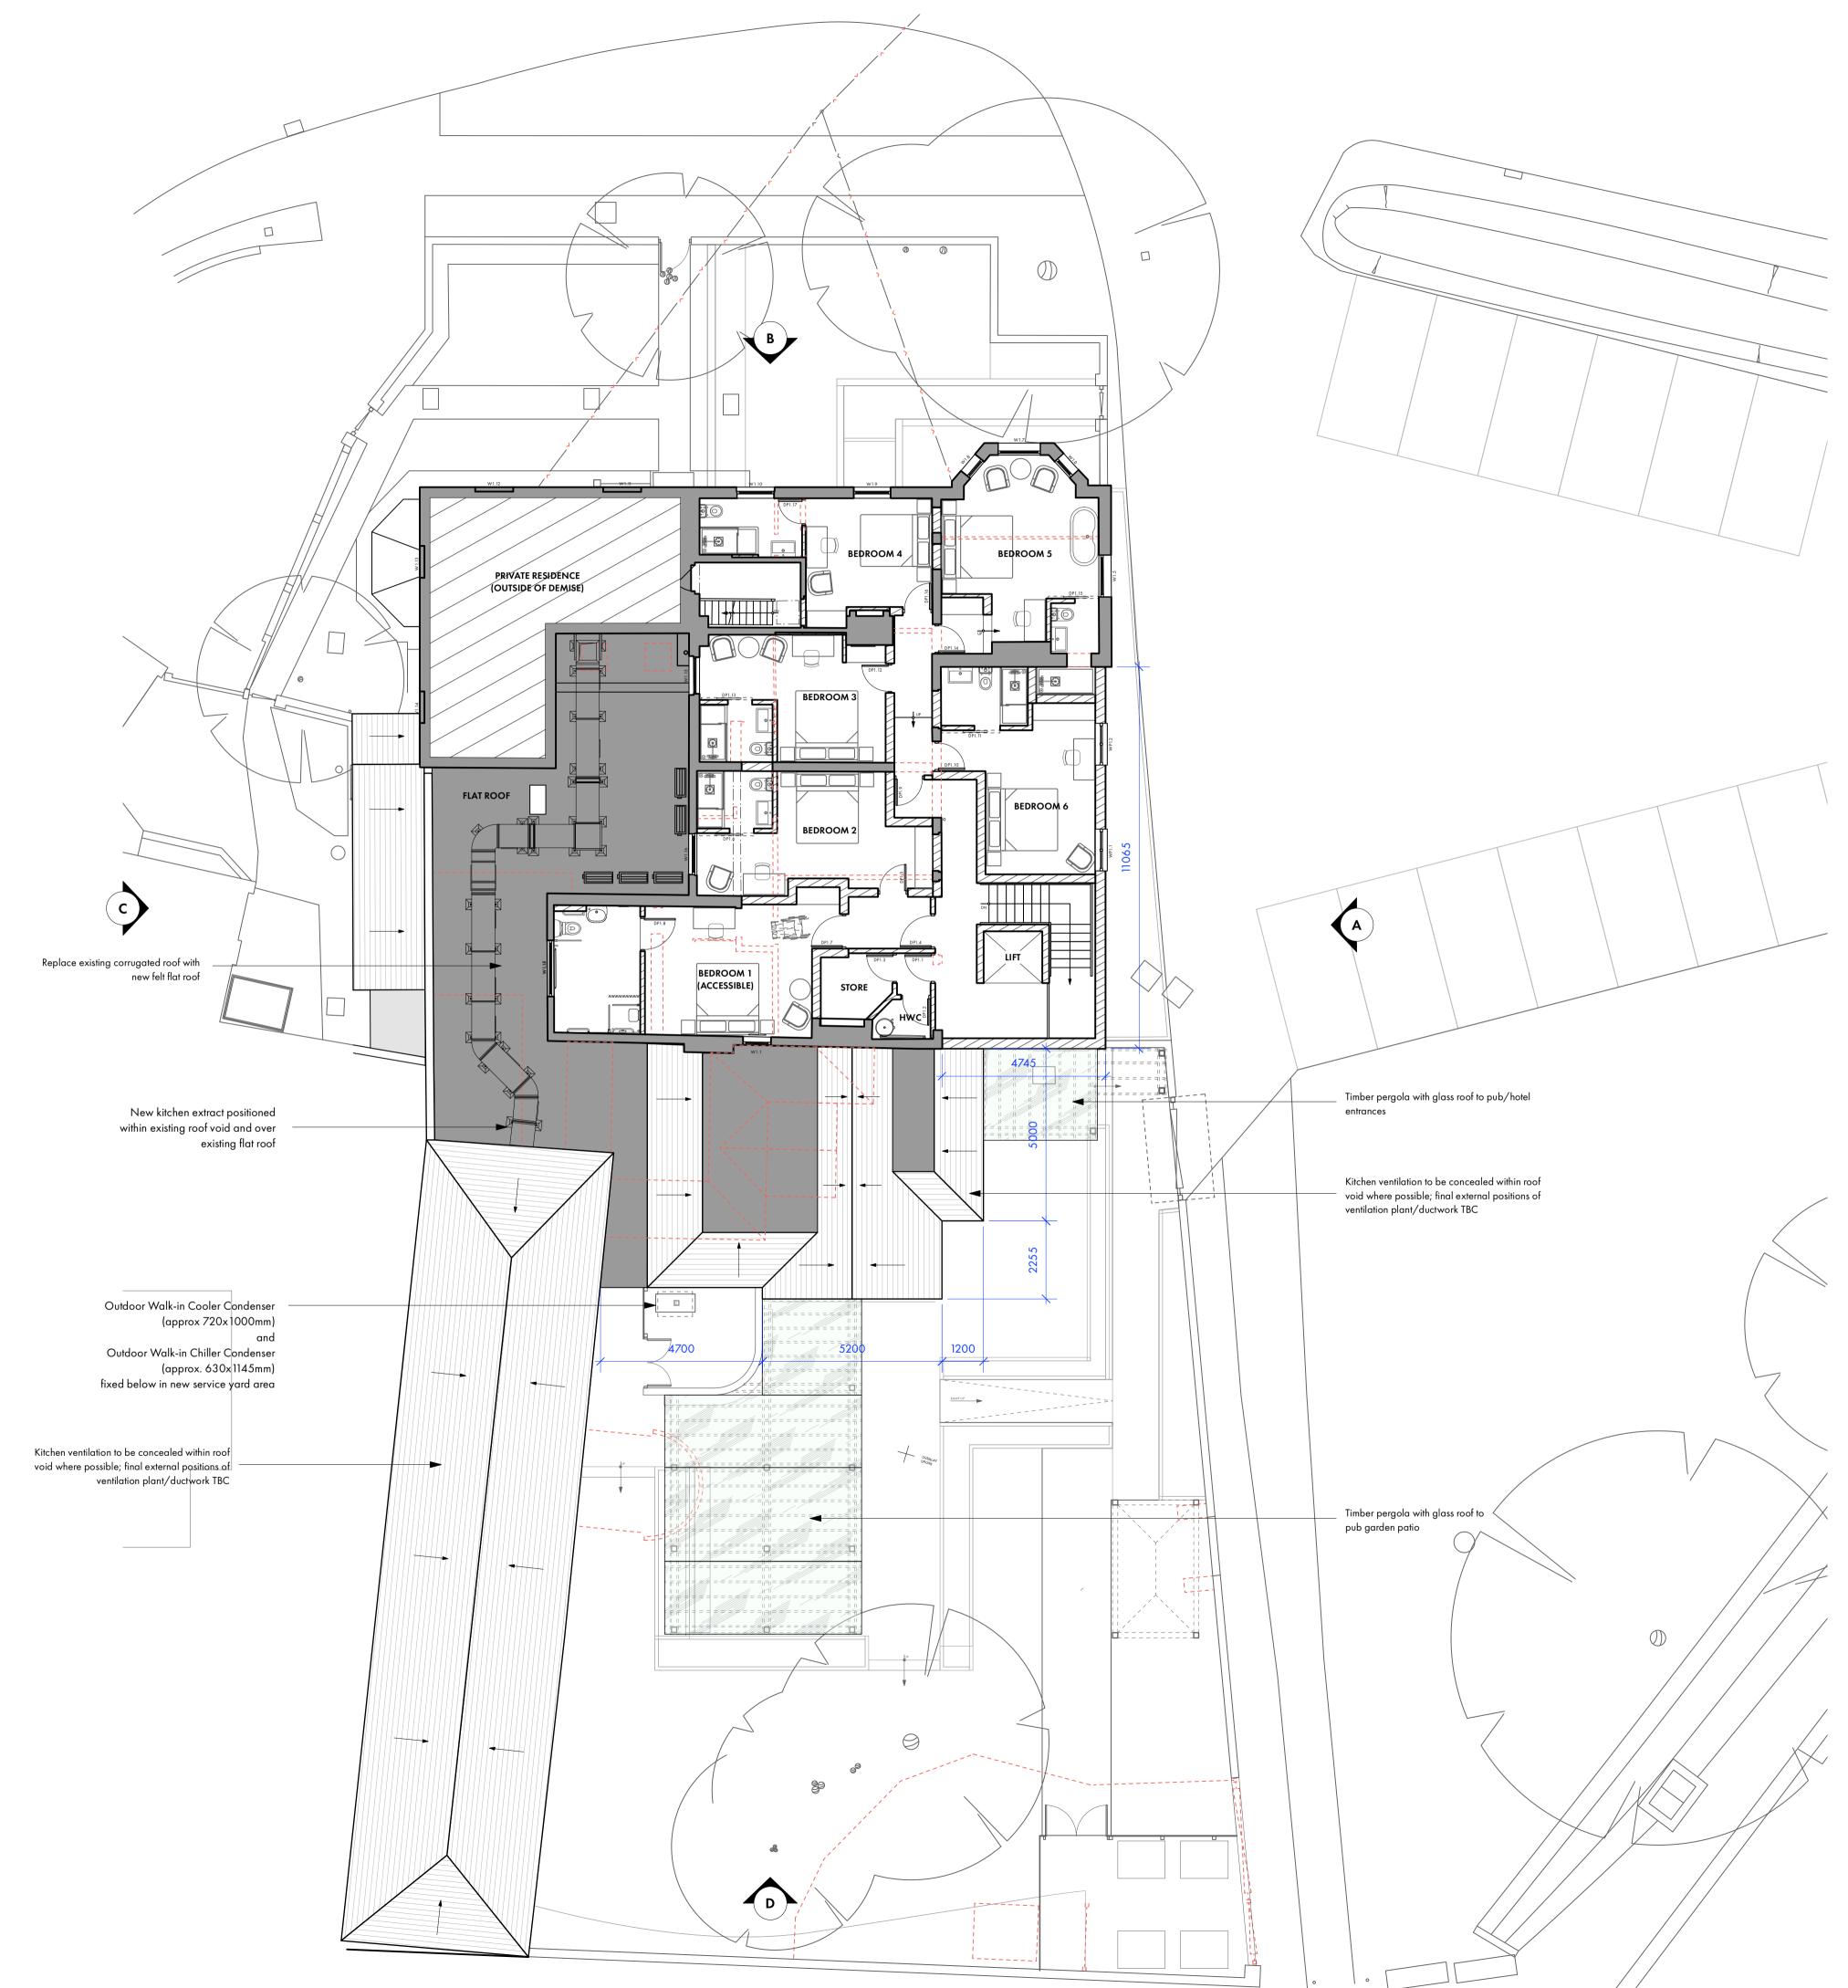

|              | CONSTRUCTION KEY                          |  |  |
|--------------|-------------------------------------------|--|--|
|              | New Walls                                 |  |  |
|              | Masonry - brickwork                       |  |  |
| $\vee$       | Masonry - blockwork                       |  |  |
| 777          | Stud - Timber/ Metal, as noted below      |  |  |
|              | Ceiling                                   |  |  |
|              | Overhead feature e.g. beam/rooflight/etc. |  |  |
|              | - New beam                                |  |  |
|              | Drainage & Mechanical                     |  |  |
| МН           | Manhole                                   |  |  |
| $\bigcirc$   | Inspection Chamber                        |  |  |
| G            | Gully                                     |  |  |
|              | Drainage Channel                          |  |  |
| <i>→</i> —·  | Existing below ground drainage (assumed)  |  |  |
| <b>⇒</b> ==: | New ø100mm below ground drainage run      |  |  |
| •            | Soil Pipe (SVP or Stub Stack)             |  |  |
| O<br>RWP     | Rain Water Pipe                           |  |  |
| *            | Water supply/ tap                         |  |  |
| RAD 0        | ==> Radiator                              |  |  |
| $\boxtimes$  | Extract/Supply Fan                        |  |  |

|  | REV | DATE     | AUTHOR/COMMENT                                                                                |
|--|-----|----------|-----------------------------------------------------------------------------------------------|
|  | 01  | 21.02.24 | CH - Accessible room layout amended                                                           |
|  | 02  | 05.03.24 | CH - proposed roof design<br>altered to suit revised layout; no<br>changes to internal layout |
|  | 03  | 10.04.24 | DD - Walk-in cooler and chiller<br>condenser sizes and positions<br>moved to service yard     |
|  | 04  | 17.04.24 | DD - Kitchen extract indicated.                                                               |
|  | 05  | 23.04.24 | DD - Dimensions added                                                                         |