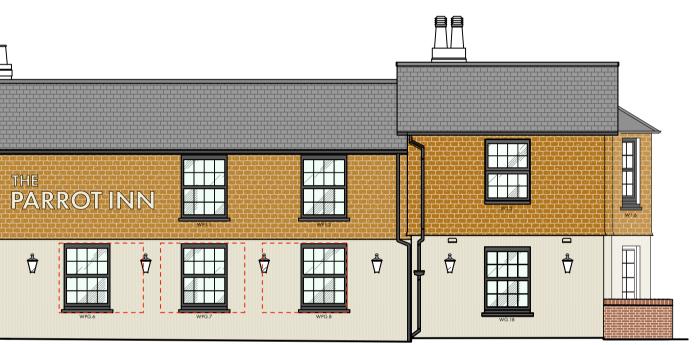

tt (T

## C PROPOSED WEST ELEVATION Scale: 1:100

<sub>Datum</sub> + 30.00

EX BOUNDARY WALL

+ 37.75





| <b>B2</b> | PROPOSED NORTH ELEVATION<br>Scale: 1:100 |
|-----------|------------------------------------------|
|           |                                          |
|           |                                          |
| + 3       | 0.00                                     |



<sub>Datum</sub> + 30.00

| NOT                                     |                                                                |                                                                                                                                                                                                                   |
|-----------------------------------------|----------------------------------------------------------------|-----------------------------------------------------