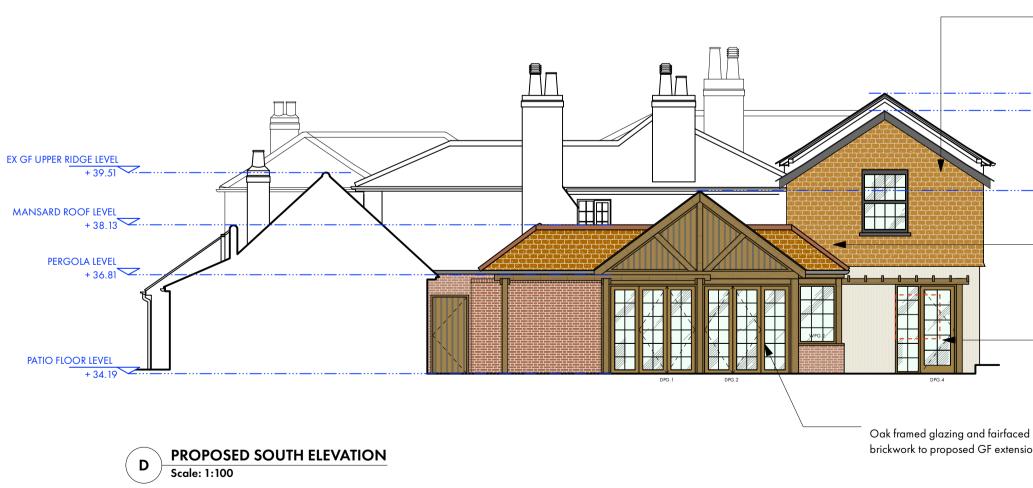

Oak framed glazing and fairfaced brickwork to proposed GF extension New first floor extension, pitched roof profile and finish to match existing slates

EX 1F UPPER RIDGE LEVEL PROPOSED 1F UPPER RIDGE LEVEL + 41.15

PROPOSED GF UPPER RIDGE LEVEL

New GF single storey extension, pitched central gable with mansard roof, finish to match existing roof tiles

New hotel bedroom entrance with glasstimber pergola to provide covered entrances to pub & hotel