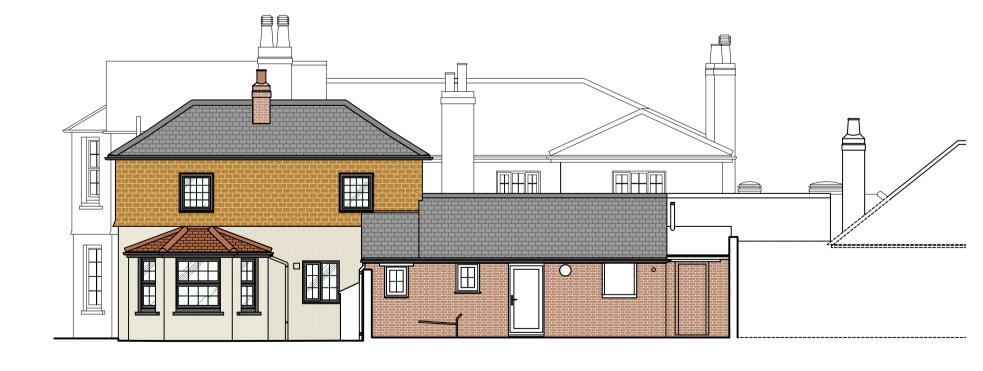

## C PROPOSED WEST ELEVATION Scale: 1:100

<sub>Datum</sub> + 30.00

EX BOUNDARY WALL

+ 37.75

| <b>B2</b> | PROPOSED NORTH ELEVATION<br>Scale: 1:100 |
|-----------|------------------------------------------|
|           |                                          |
|           |                                          |
| + 3       | 0.00                                     |