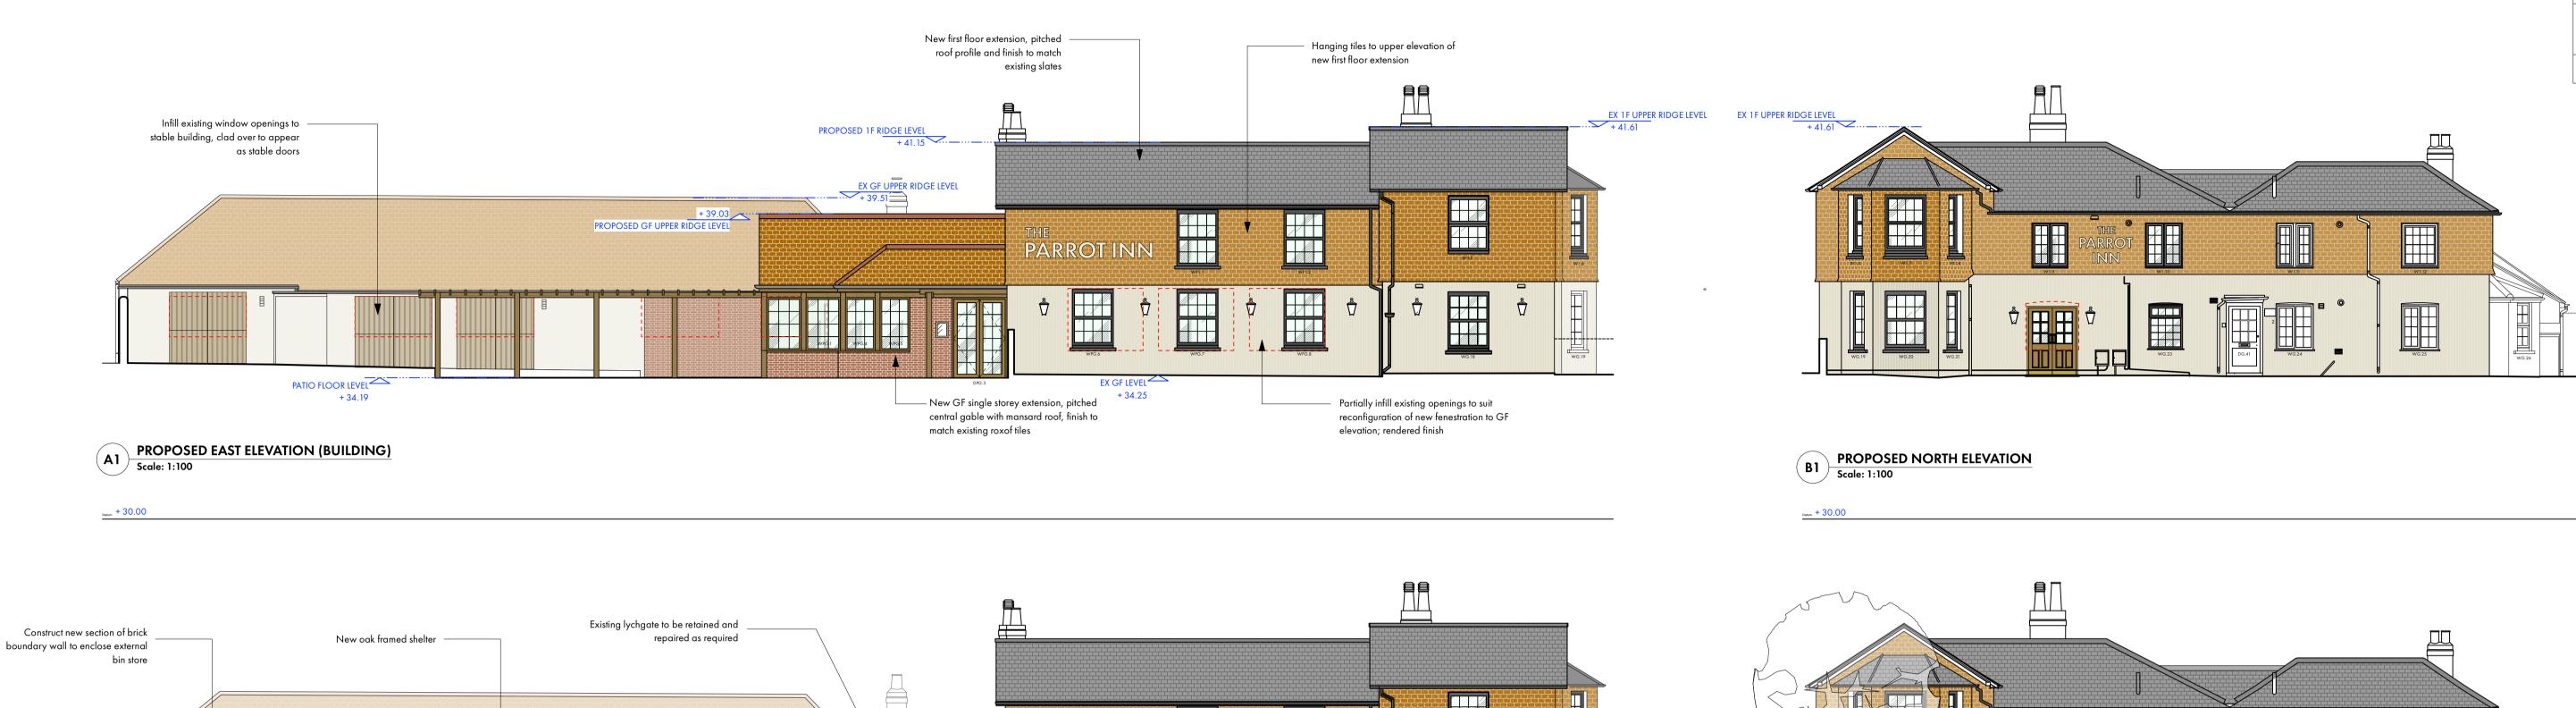

Oak framed glazing and fairfaced brickwork to proposed GF extension New first floor extension, pitched roof profile and finish to match existing slates

EX 1F UPPER RIDGE LEVEL PROPOSED 1F UPPER RIDGE LEVEL + 41.15

PROPOSED GF UPPER RIDGE LEVEL

New GF single storey extension, pitched central gable with mansard roof, finish to match existing roof tiles

New hotel bedroom entrance with glasstimber pergola to provide covered entrances to pub & hotel