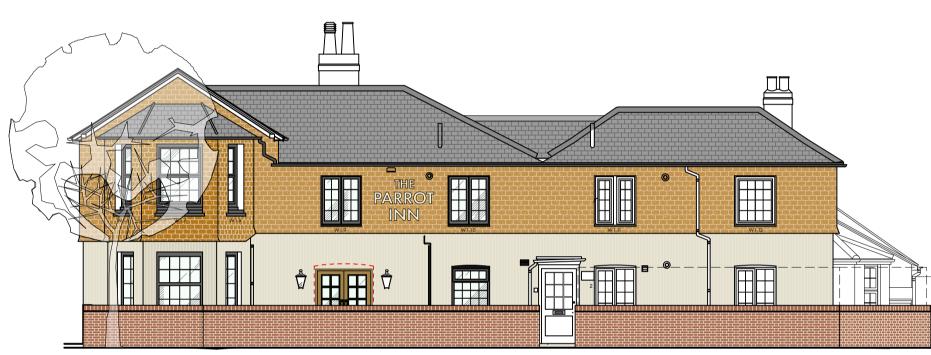

tt (T

## C PROPOSED WEST ELEVATION Scale: 1:100

<sub>Datum</sub> + 30.00

EX BOUNDARY WALL

+ 37.75





| <b>B2</b> | PROPOSED NORTH ELEVATION<br>Scale: 1:100 |
|-----------|------------------------------------------|
|           |                                          |
|           |                                          |
| + 3       | 0.00                                     |



<sub>Datum</sub> + 30.00

| NOT                                     |                                                                |                                                                                                                                                                                                                   |
|-----------------------------------------|----------------------------------------------------------------|-------------------------------------------------------