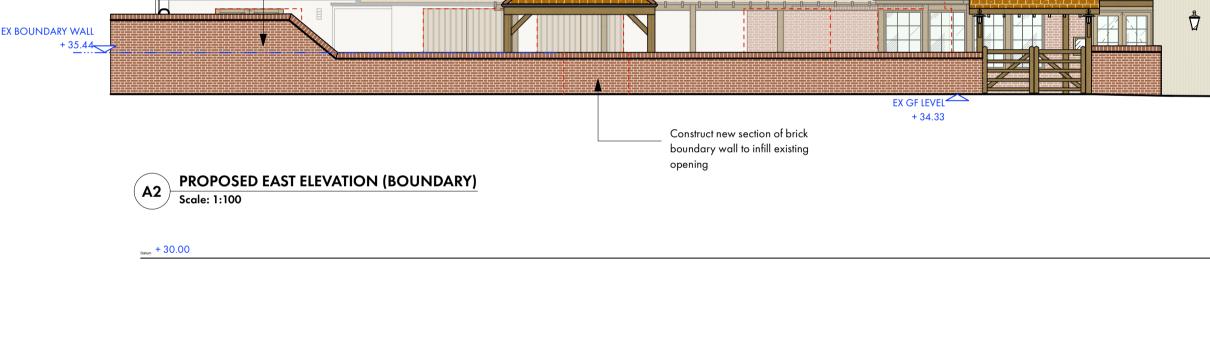

## C PROPOSED WEST ELEVATION Scale: 1:100

<sub>Datum</sub> + 30.00

EX BOUNDARY WALL

+ 37.75

| <b>B2</b> | PROPOSED NORTH ELEVATION<br>Scale: 1:100 |
|-----------|------------------------------------------|
|           |                                          |
|           |                                          |
| + 3       | 0.00                                     |