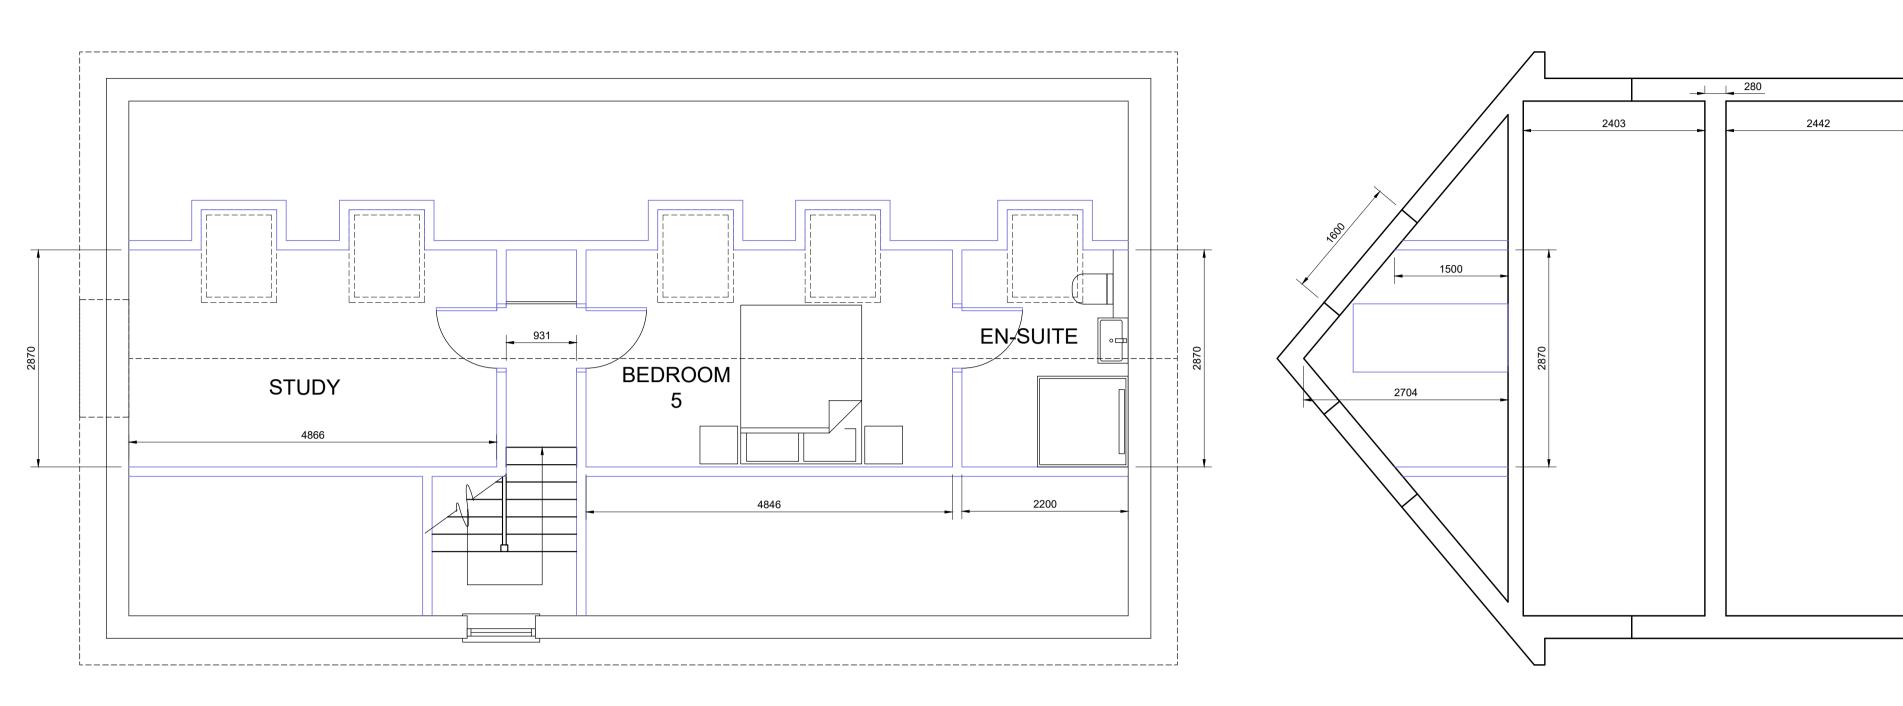

## PROPOSED SECOND FLOOR PLAN

CLIENT:

JOB: 4, The Birches, East Horsley, Leatherhead, Surrey KT24 6QY TITLE:

Proposed First & Second Floor Plans

| SCALE: 1:50        | DATE:      | DRAWN:   | JI |
|--------------------|------------|----------|----|
| SHEET: A1          | March 2024 | CHECKED: | ОТ |
|                    |            |          |    |
| DRAWING NUMBE      | REV.       |          |    |
| 05                 |            |          | *  |
|                    |            |          |    |
| CAD FILE: L:\10000 |            |          |    |