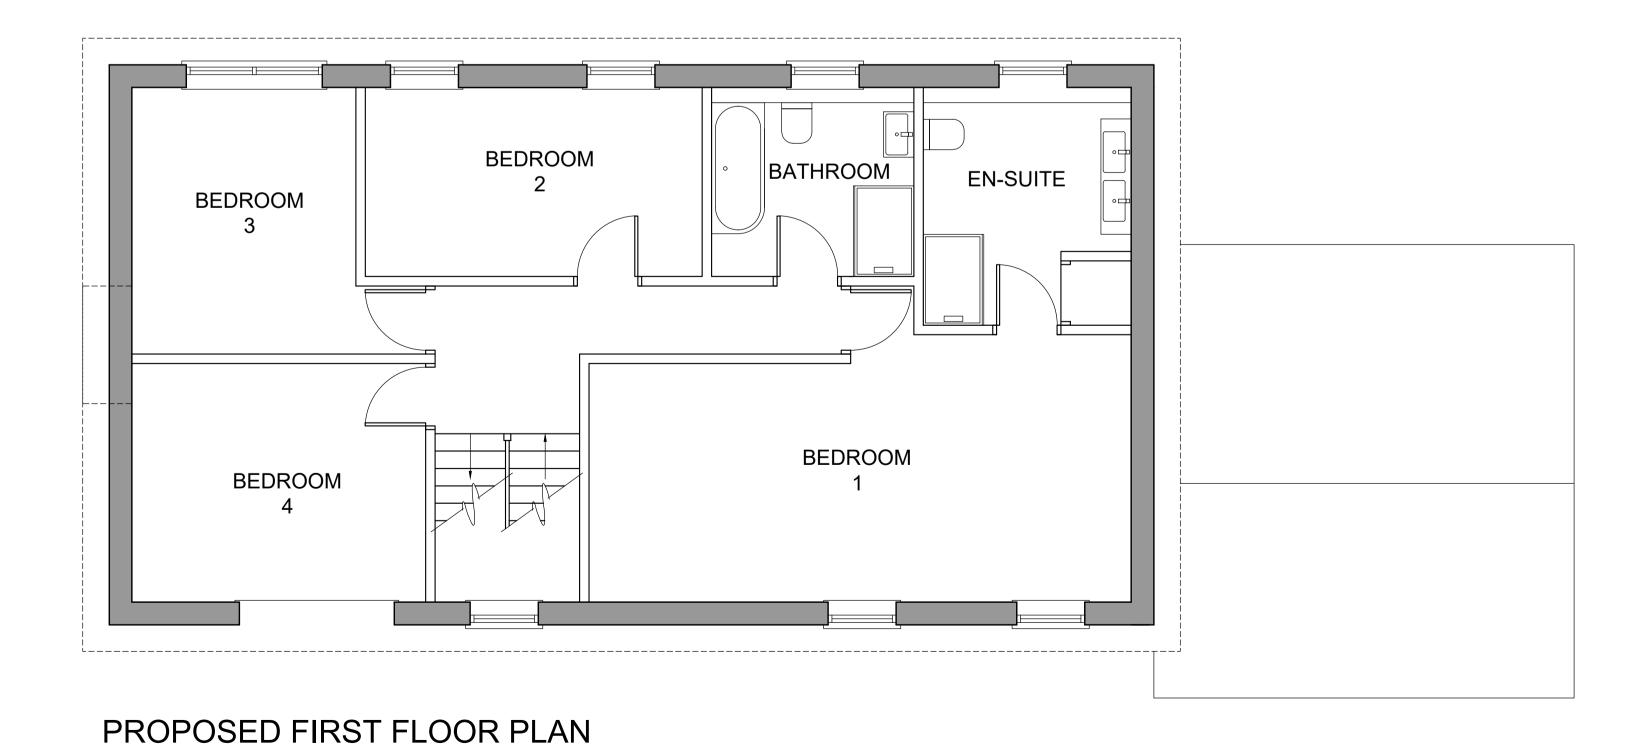

CLIENT:

JOB: 4, The Birches, East Horsley, Leatherhead, Surrey KT24 6QY TITLE:

Proposed First & Second Floor Plans

| SCALE: 1:50        | DATE:      | DRAWN:   | JI |
|--------------------|------------|----------|----|
| SHEET: A1          | March 2024 | CHECKED: | ОТ |
|                    |            |          |    |
| DRAWING NUMBE      | REV.       |          |    |
| 05                 |            |          | *  |
|                    |            |          |    |
| CAD FILE: L:\10000 |            |          |    |