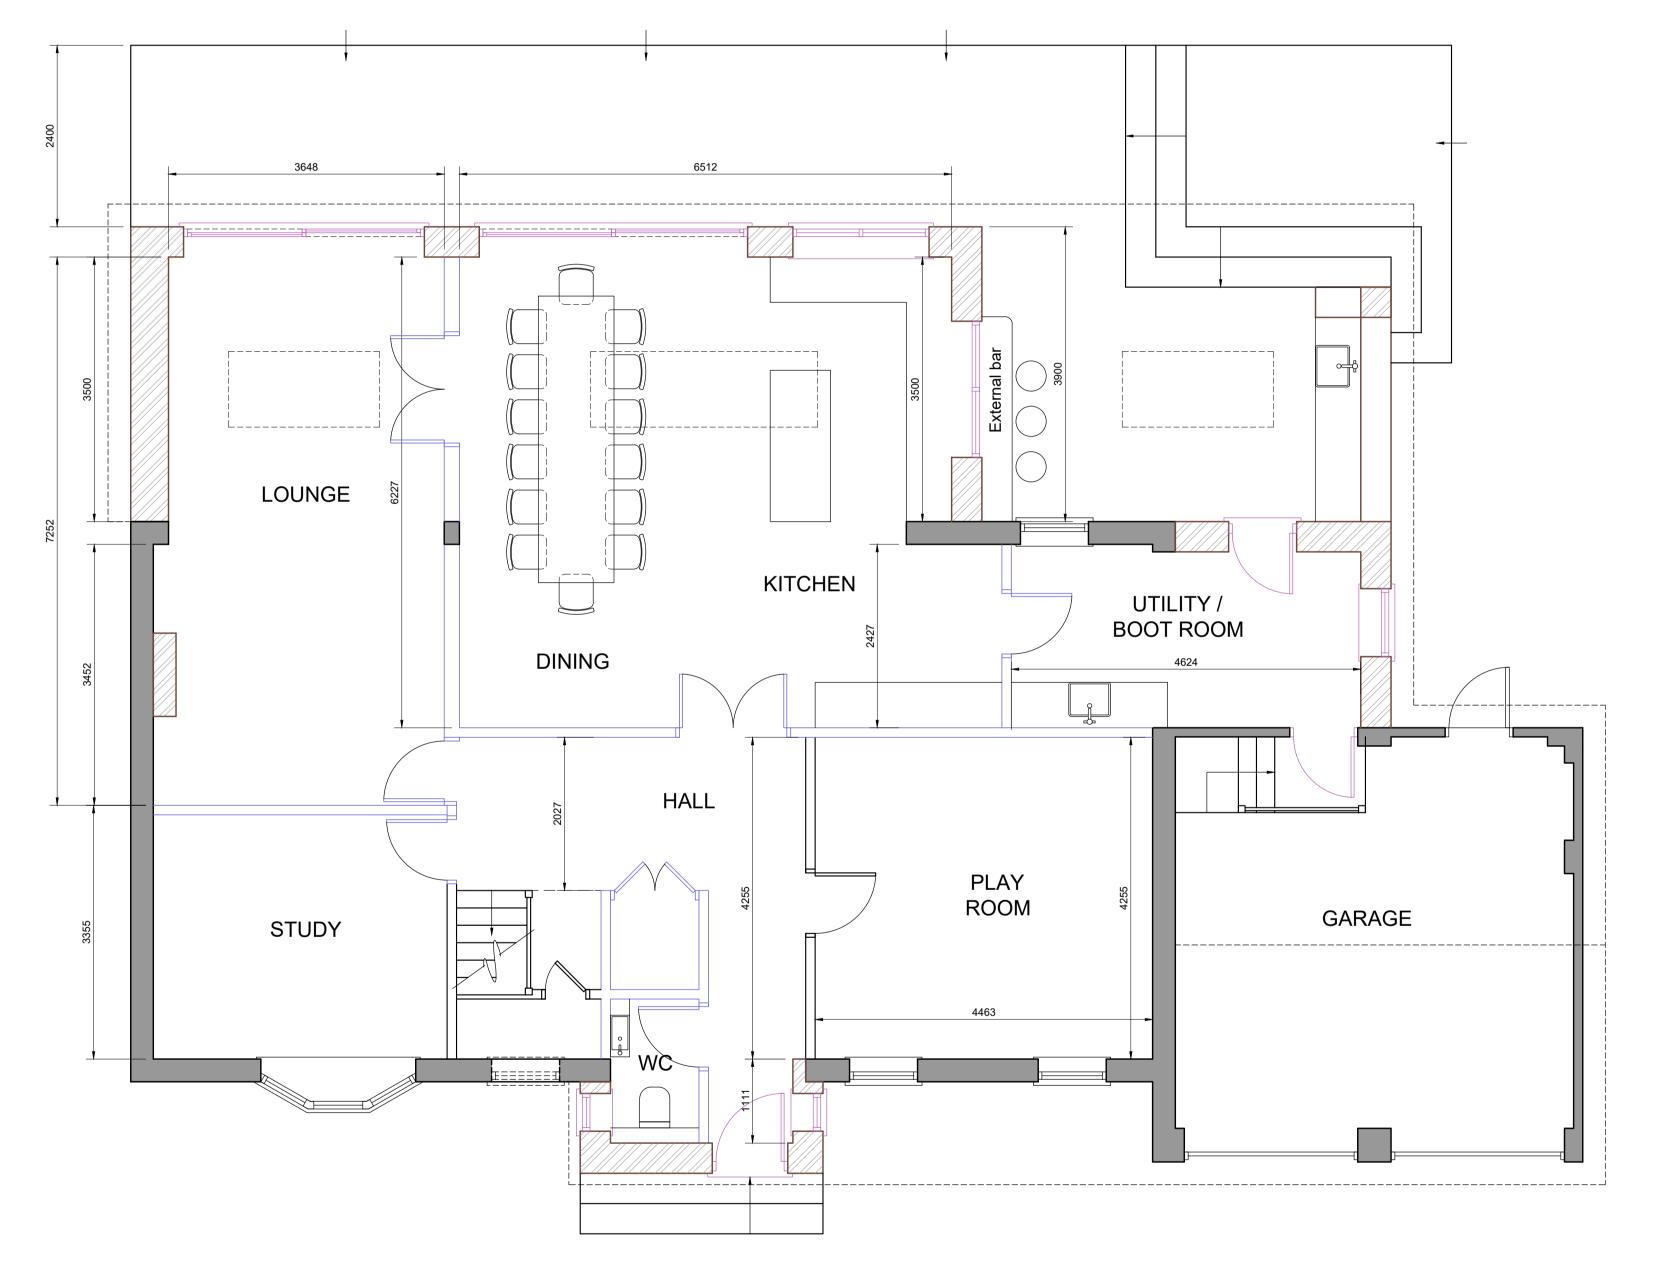

PROPOSED GROUND FLOOR PLAN (Option with extended roof)

Notes:

All dimensions to be checked on site
Where a discrepancy occurs between specification and
drawings the contract administrator must be notified
All data subject to changes without notice

| REF: | DATE:    | REVISION:                                                                                                                      |
|------|----------|--------------------------------------------------------------------------------------------------------------------------------|
| Α    | 12/03/24 | Kitchen column removed.                                                                                                        |
| В    | 14/03/24 | Roof line extended over external kitchen area at rear. Enclosed porch added to the front and access to garage through utility. |
| С    | 19/03/24 | Alternative porch option.                                                                                                      |

CLIENT:

4, The Birches, East Horsley, Leatherhead, Surrey KT24 6QY

Proposed Ground Floor Plan

| SCALE: 1:50 | DATE:      | DRAWN:   | JI |
|-------------|------------|----------|----|
| SHEET: A1   | March 2024 | CHECKED: | ОТ |