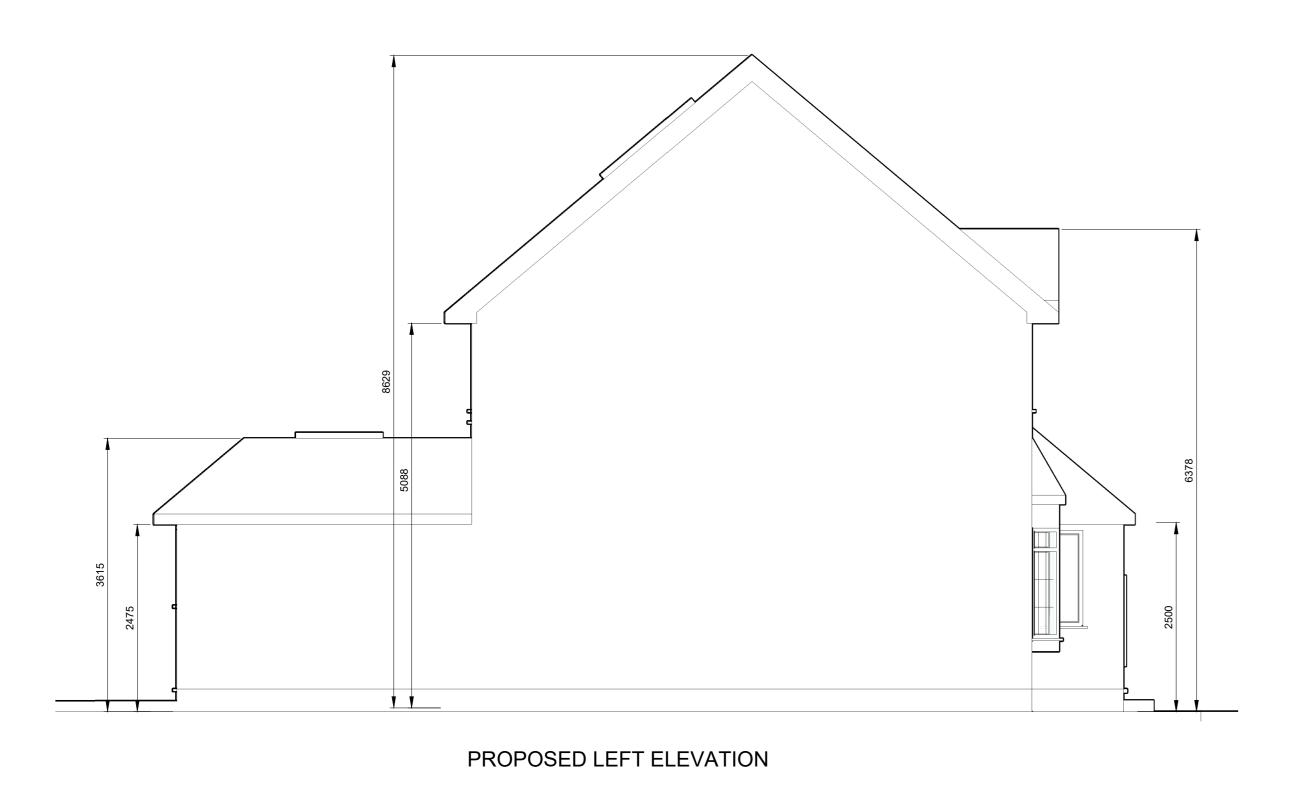

0 1 2 3 4 5 metres









PROPOSED REAR ELEVATION



## Notes:

All dimensions to be checked on site Where a discrepancy occurs between specification and drawings the contract administrator must be notified All data subject to changes without notice

| REF:                          | DATE:    | REVISION:                                                                                                       |         |      |  |
|-------------------------------|----------|-----------------------------------------------------------------------------------------------------------------|---------|------|--|
| A                             | 15/03/24 | Roof line extended over external kitchen area at rear, new porch added to the front and rear roof lights added. |         |      |  |
| В