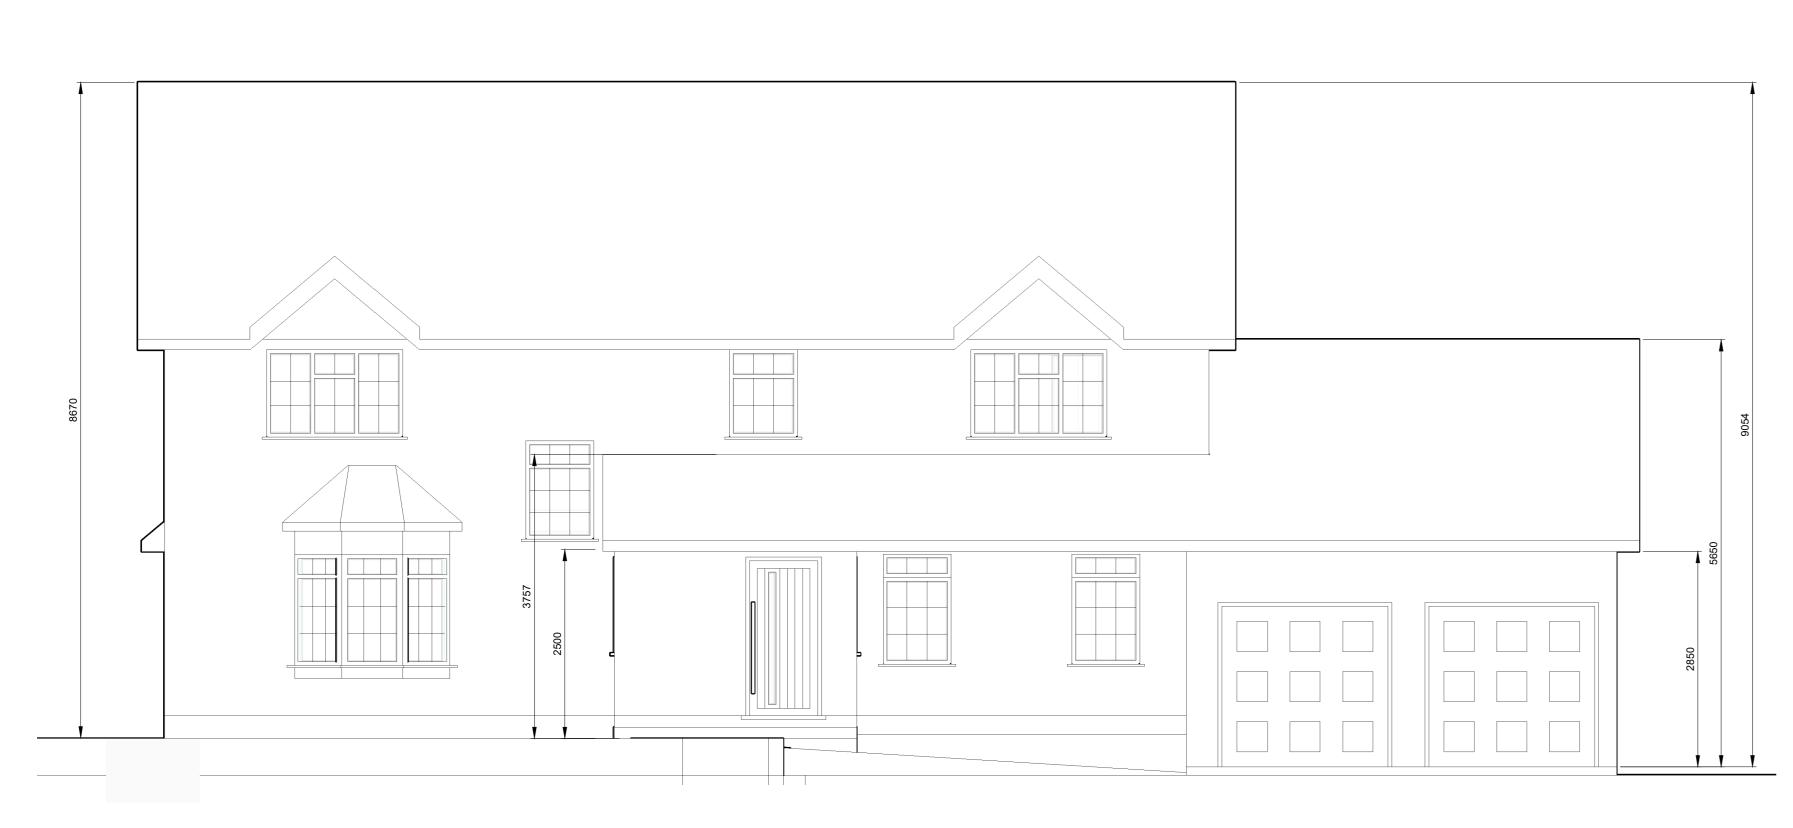

## Notes:

All dimensions to be checked on site Where a discrepancy occurs between specification and drawings the contract administrator must be notified All data subject to changes without notice

| REF:                          | DATE:    | REVISION:                                                                                                       |         |      |  |
|-------------------------------|----------|-----------------------------------------------------------------------------------------------------------------|---------|------|--|
| A                             | 15/03/24 | Roof line extended over external kitchen area at rear, new porch added to the front and rear roof lights added. |         |      |  |
| В                             | 19/03/24 | Alternative porch option.                                                                                       |         |      |  |
|                               |          |                                                                                                                 |         |      |  |
| RIDGEBACK<br>PROJECTS LTD     |          |                                                                                                                 |         |      |  |
|                               |          |                                                                                                                 |         |      |  |
| CLIENT:                       |          |                                                                                                                 |         |      |  |
| *                             |          |                                                                                                                 |         |      |  |
|                               |          |                                                                                                                 |         |      |  |
| JOB:                          |          |                                                                                                                 |         |      |  |
| 4, The Birches, East Horsley, |          |                                                                                                                 |         |      |  |
| Leatherhead, Surrey KT24 6QY  |          |                                                                                                                 |         |      |  |
| TITLE:                        |          |                                                                                                                 |         |      |  |
| Proposed Elevations           |          |                                                                                                                 |         |      |  |
|                               |          |                                                                                                                 |         |      |  |
|                               |          |                                                                                                                 |         |      |  |
| SCALE                         | : 1:50   | DATE:                                                                                                           | DRAWN:  | JI   |  |
| SHEET                         | : A0     | March 2024                                                                                                      | CHECKED | : OT |  |
| DRAWING NUMBER:               |          |                                                                                                                 |         | REV. |  |
| 06                            |          |                                                                                                                 |         | B    |  |
|                               |          |                                                                                                                 |         |      |  |
| CAD FILE: L:\10000            |          |                                                                                                                 |         |      |  |