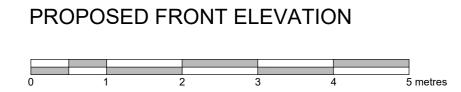

## Notes:

All dimensions to be checked on site Where a discrepancy occurs between specification and drawings the contract administrator must be notified All data subject to changes without notice

| REF:                          | DATE:    | REVISION:                                                                                                       |         |      |  |
|-------------------------------|----------|-----------------------------------------------------------------------------------------------------------------|---------|------|--|
| A                             | 15/03/24 | Roof line extended over external kitchen area at rear, new porch added to the front and rear roof lights added. |         |      |  |
| В                             | 19/03/24 | Alternative porch option.                                                                                       |         |      |  |
|                               |          |                                                                                                                 |         |      |  |
| RIDGEBACK<br>PROJECTS LTD     |          |                                                                                                                 |         |      |  |
|                               |          |                                                                                                                 |         |      |  |
| CLIENT:                       |          |                                                                                                                 |         |      |  |
| *                             |          |                                                                                                                 |         |      |  |
|                               |          |                                                                                                                 |         |      |  |
| JOB:                          |          |                                                                                                                 |         |      |  |
| 4, The Birches, East Horsley, |          |                                                                                                                 |         |      |  |
| Leatherhead, Surrey KT24 6QY  |          |                                                                                                                 |         |      |  |
| TITLE:                        |          |                                                                                                                 |         |      |  |
| Proposed Elevations           |          |                                                                                                                 |         |      |  |
|                               |          |                                                                                                                 |         |      |  |
|                               |          |                                                                                                                 |         |      |  |
| SCALE                         | : 1:50   | DATE:                                                                                                           | DRAWN:  | JI   |  |
| SHEET                         | : A0     | March 2024                                                                                                      | CHECKED | : OT |  |
| DRAWING NUMBER:               |          |                                                                                                                 |         | REV. |  |
| 06                            |          |                                                                                                                 |         | B    |  |
|                               |          |                                                                                                                 |         |      |  |
| CAD FILE: L:\10000            |          |                                                                                                                 |         |      |  |