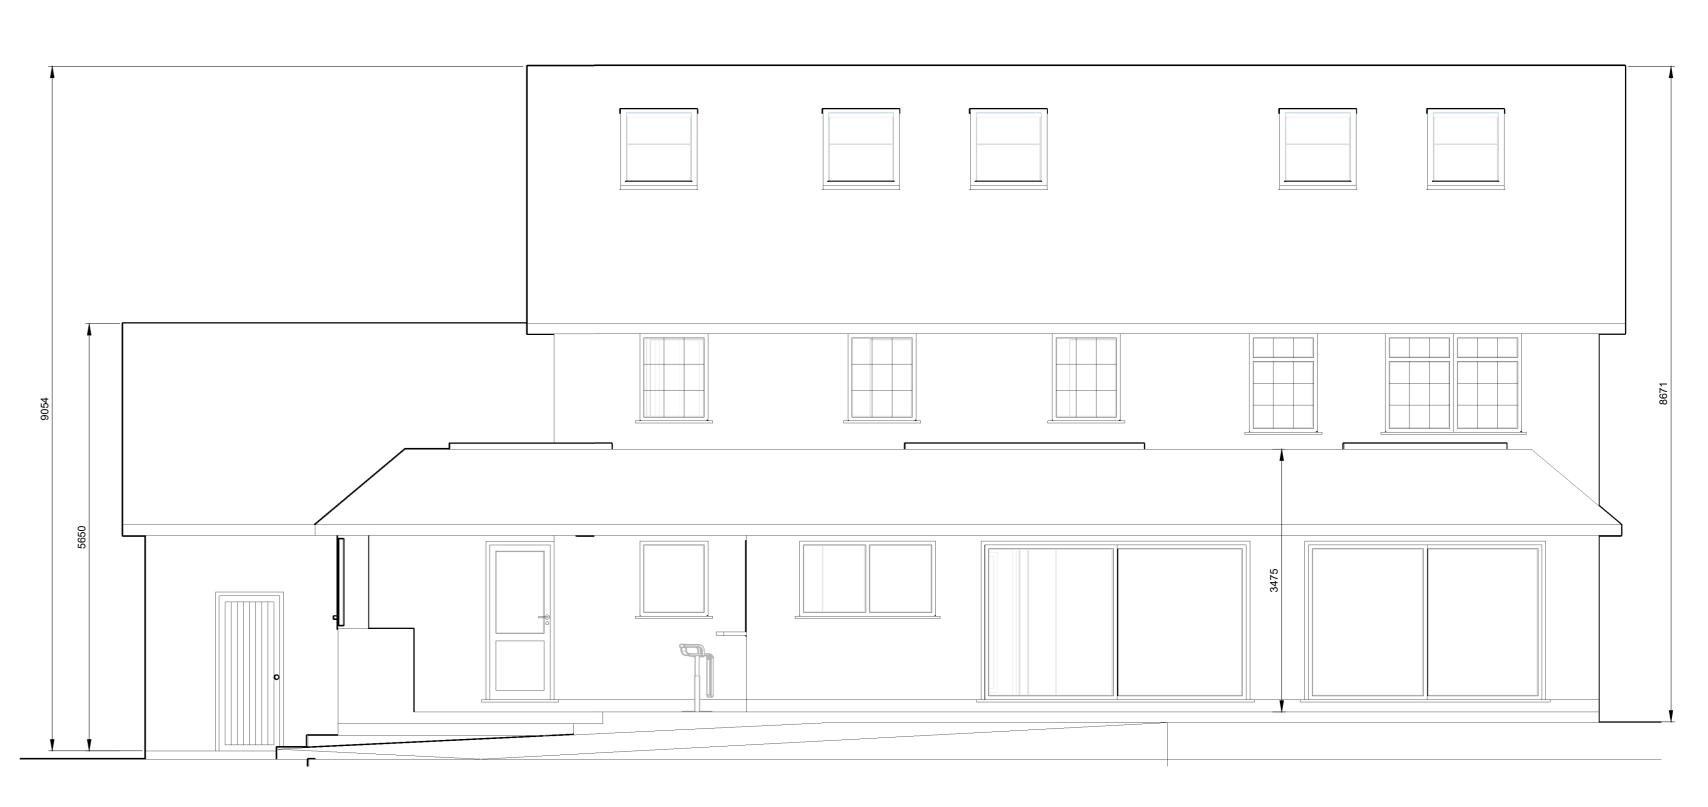

0 1 2 3 4 5 metres

PROPOSED REAR ELEVATION

## Notes:

All dimensions to be checked on site Where a discrepancy occurs between specification and drawings the contract administrator must be notified All data subject to changes without notice

| REF:                          | DATE:    | REVISION:                                                                                                       |         |      |  |
|-------------------------------|----------|-----------------------------------------------------------------------------------------------------------------|---------|------|--|
| A                             | 15/03/24 | Roof line extended over external kitchen area at rear, new porch added to the front and rear roof lights added. |         |      |  |
| В                             | 19/03/24 | Alternative porch option.                                                                                       |         |      |  |
|                               |          |                                                                                                                 |         |      |  |
| RIDGEBACK<br>PROJECTS LTD     |          |                                                                                                                 |         |      |  |
|                               |          |                                                                                                                 |         |      |  |
| CLIENT:                       |          |                                                                                                                 |         |      |  |
| *                             |          |                                                                                                                 |         |      |  |
|                               |          |                                                                                                                 |         |      |  |
| JOB:                          |          |                                                                                                                 |         |      |  |
| 4, The Birches, East Horsley, |          |                                                                                                                 |         |      |  |
| Leatherhead, Surrey KT24 6QY  |          |                                                                                                                 |         |      |  |
| TITLE:                        |          |                                                                                                                 |         |      |  |
| Proposed Elevations           |          |                                                                                                                 |         |      |  |
|                               |          |                                                                                                                 |         |      |  |
|                               |          |                                                                                                                 |         |      |  |
| SCALE                         | : 1:50   | DATE:                                                                                                           | DRAWN:  | JI   |  |
| SHEET                         | : A0     | March 2024                                                                                                      | CHECKED | : OT |  |
| DRAWING NUMBER:               |          |                                                                                                                 |         | REV. |  |
| 06                            |          |                                                                                                                 |         | B    |  |
|                               |          |                                                                                                                 |         |      |  |
| CAD FILE: L:\10000            |          |                                                                                                                 |         |      |  |