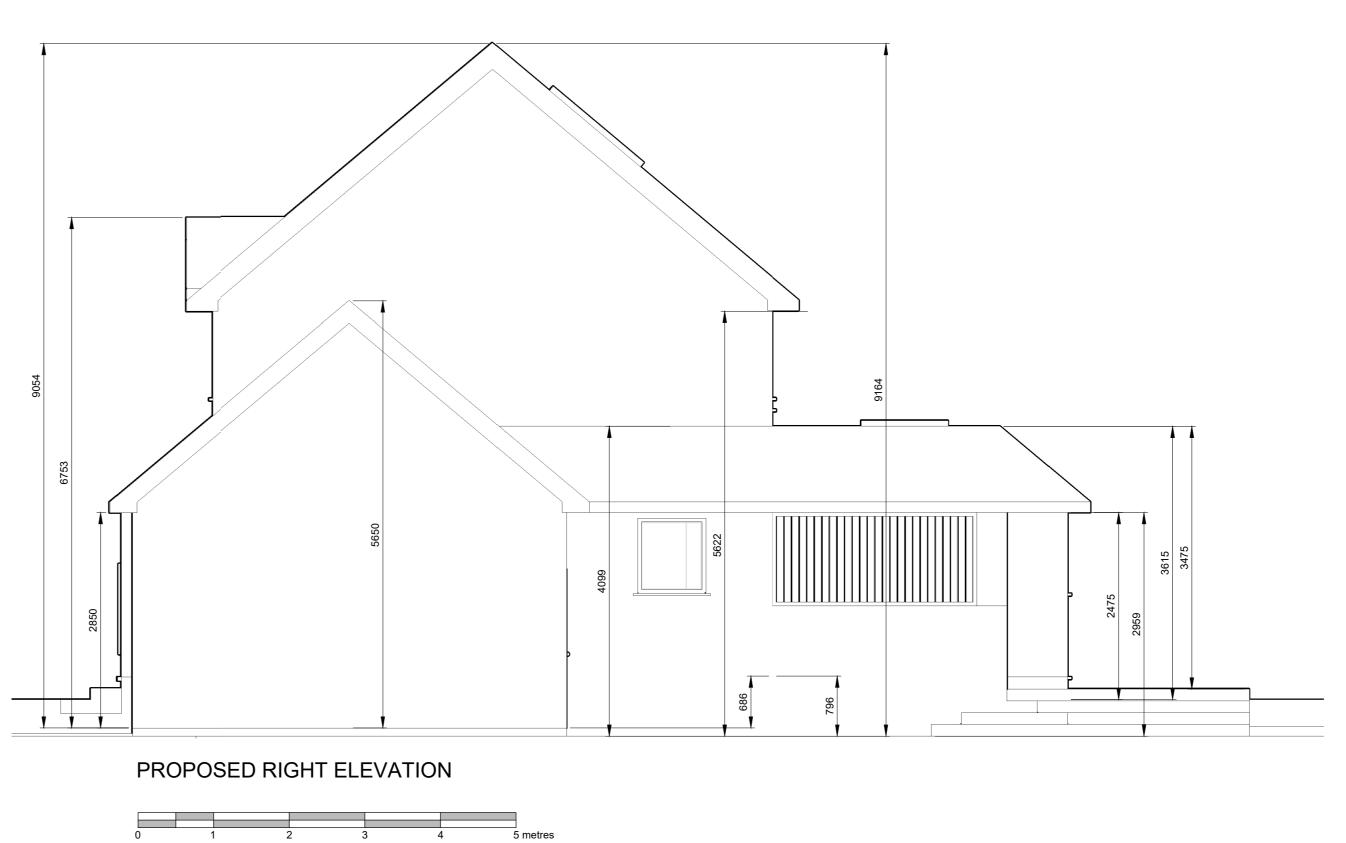

## Notes:

All dimensions to be checked on site Where a discrepancy occurs between specification and drawings the contract administrator must be notified All data subject to changes without notice

| REF:                          | DATE:    | REVISION:                                                                                                       |         |      |  |
|-------------------------------|----------|-----------------------------------------------------------------------------------------------------------------|---------|------|--|
| A                             | 15/03/24 | Roof line extended over external kitchen area at rear, new porch added to the front and rear roof lights added. |         |      |  |
| В                             | 19/03/24 | Alternative porch option.                                                                                       |         |      |  |
|                               |          |                                                                                                                 |         |      |  |
| RIDGEBACK<br>PROJECTS LTD     |          |                                                                                                                 |         |      |  |
|                               |          |                                                                                                                 |         |      |  |
| CLIENT:                       |          |                                                                                                                 |         |      |  |
| *                             |          |                                                                                                                 |         |      |  |
|                               |          |                                                                                                                 |         |      |  |
| JOB:                          |          |                                                                                                                 |         |      |  |
| 4, The Birches, East Horsley, |          |                                                                                                                 |         |      |  |
| Leatherhead, Surrey KT24 6QY  |          |                                                                                                                 |         |      |  |
| TITLE:                        |          |                                                                                                                 |         |      |  |
| Proposed Elevations           |          |                                                                                                                 |         |      |  |
|                               |          |                                                                                                                 |         |      |  |
|                               |          |                                                                                                                 |         |      |  |
| SCALE                         | : 1:50   | DATE:                                                                                                           | DRAWN:  | JI   |  |
| SHEET                         | : A0     | March 2024                                                                                                      | CHECKED | : OT |  |
| DRAWING NUMBER:               |          |                                                                                                                 |         | REV. |  |
| 06                            |          |                                                                                                                 |         | B    |  |
|                               |          |                                                                                                                 |         |      |  |
| CAD FILE: L:\10000            |          |                                                                                                                 |         |      |  |