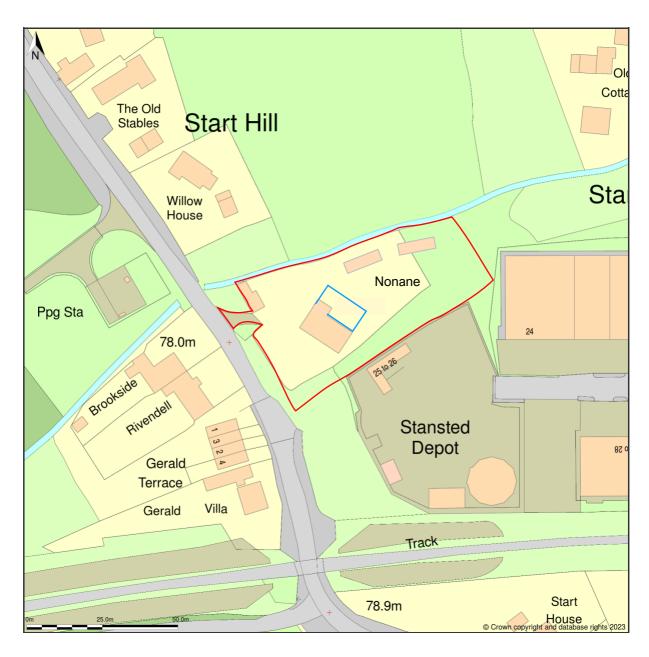

## Nonane, Bedlars Green Road, Tilekiln Green, Great Hallingbury, Essex, CM22 7TH <u>Proposed Site Plan</u>

Location Plan shows area bounded by: 551841.02, 221239.84 552041.02, 221439.84 (at a scale of 1:1250), OSGridRef: TL51942133. The representation of a road, track or path is no evidence of a right of way. The representation of features as lines is no evidence of a property boundary.

Produced on 27th Oct 2023 from the Ordnance Survey National Geographic Database and incorporating surveyed revision available at this date. Reproduction in whole or part is prohibited without the prior permission of Ordnance Survey. © Crown copyright 2023. Supplied by www.buyaplan.co.uk a licensed Ordnance Survey partner (100053143). Unique plan reference: #00856986-901857.

Ordnance Survey and the OS Symbol are registered trademarks of Ordnance Survey, the national mapping agency of Great Britain. Buy A Plan® logo, pdf design and the www.buyaplan.co.uk website are Copyright © Passing Ltd 2023.