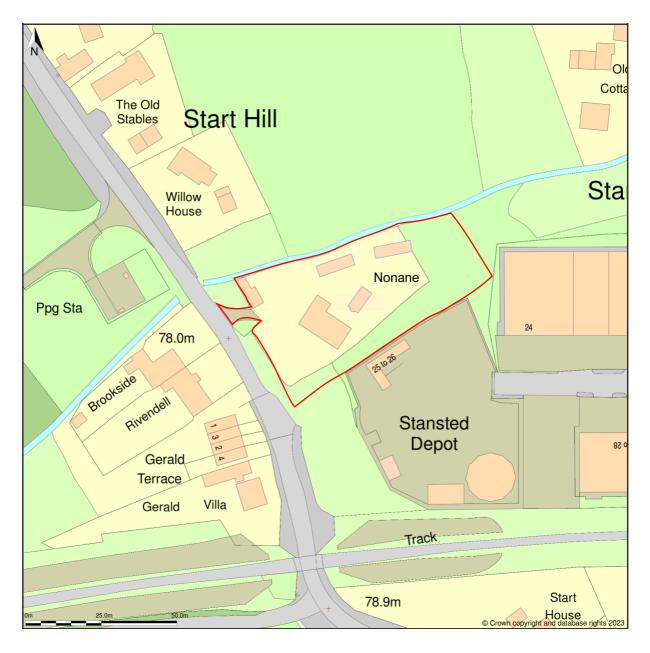

## Nonane, Bedlars Green Road, Tilekiln Green, Great Hallingbury, Essex, CM22 7<sup>TH</sup> Existing Site Plan

Location Plan shows area bounded by: 551841.02, 221239.84 552041.02, 221439.84 (at a scale of 1:1250), OSGridRef: TL51942133. The representation of a road, track or path is no evidence of a right of way. The representation of features as lines is no evidence of a property boundary.

Produced on 27th Oct 2023 from the Ordnance Survey National Geographic Database and incorporating surveyed revision available at this date. Reproduction in whole or part is prohibited without the prior permission of Ordnance Survey. © Crown copyright 2023. Supplied by www.buyaplan.co.uk a licensed Ordnance Survey partner (100053143). Unique plan reference: #00856986-901857.

Ordnance Survey and the OS Symbol are registered trademarks of Ordnance Survey, the national mapping agency of Great Britain. Buy A Plan® logo, pdf design and the www.buyaplan.co.uk website are Copyright © Passing Ltd 2023.