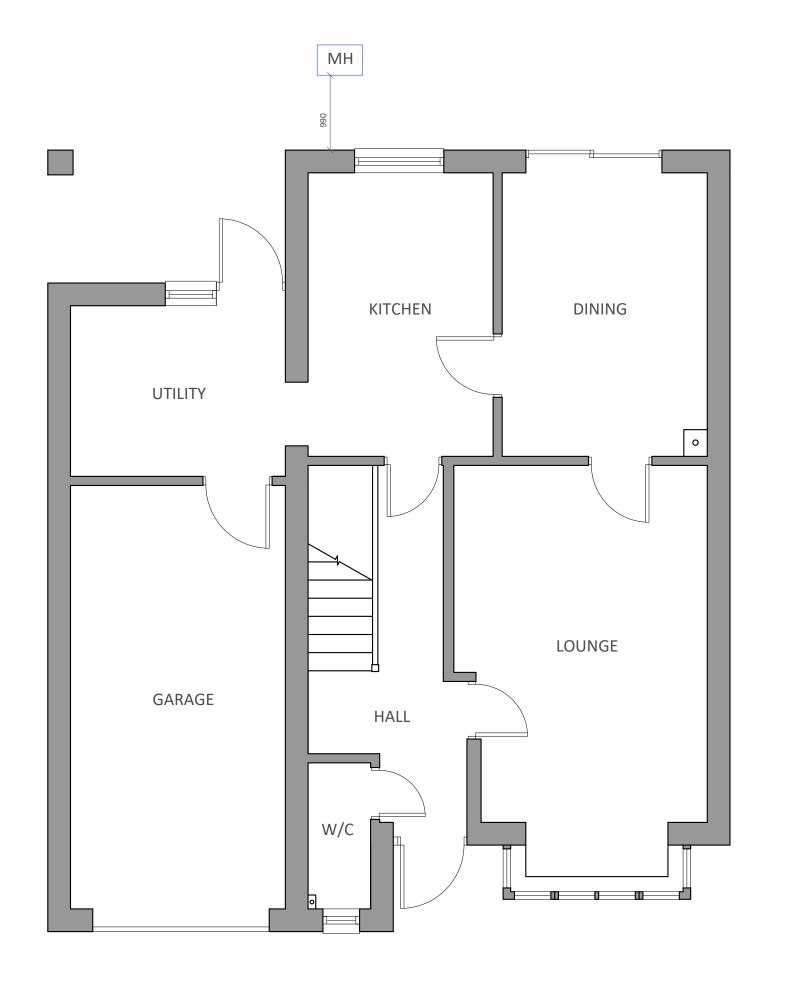

GROUND FLOOR PLAN

THIS PLAN AND DESIGN IS TO BE USED SOLELY IN CONNECTION WITH THE PROJECT AS DESCRIBED. THE DRAWING AND DESIGN IS THE COPYRIGHT OF YPL UK LIMITED T/A YOUR PLANS UK, AND MUST NOT BE RE-ISSUED, LOANED OR COPIED WITHOUT WRITTEN CONSENT OF YPL UK LIMITED T/A YOUR PLANS UK.

## FOR PLANNING

Location

36 SWEET MEAD, SAFFRON WALDEN

Title

## **EXISTING PLANS**

| Scale                            | Drawn | Checked | Date           |
|----------------------------------|-------|---------|----------------|
| 1:50 @ A3                        | SJB   | HE      | APRIL 2        |
| Drawing Number<br>1847 YPUK P003 |       |         | Revision<br>P1 |