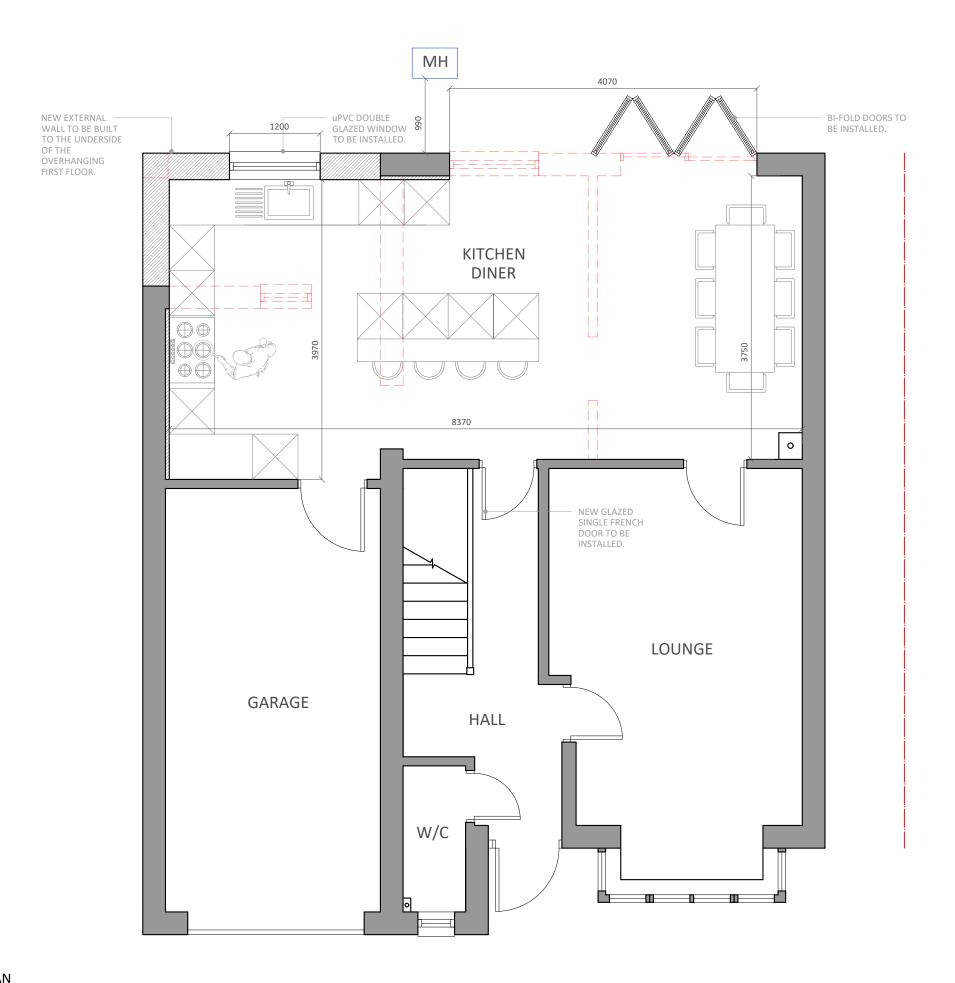

GROUND FLOOR PLAN

THIS PLAN AND DESIGN IS TO BE USED SOLELY IN CONNECTION WITH THE PROJECT AS DESCRIBED. THE DRAWING AND DESIGN IS THE COPYRIGHT OF YPL UK LIMITED T/A YOUR PLANS UK, AND MUST NOT BE RE-ISSUED, LOANED OR COPIED WITHOUT WRITTEN CONSENT OF YPL UK LIMITED T/A YOUR PLANS UK.

## FOR PLANNING

Location

36 SWEET MEAD, SAFFRON WALDEN

Title

## PROPOSED PLANS

| Scale          | Drawn | Checked | Date     |
|----------------|-------|---------|----------|
| 1:50 @ A3      | SJB   | HE      | APRIL 24 |
| Drawing Number |       |         | Revision |
| 1847 YPUK P005 |       |         | P1       |