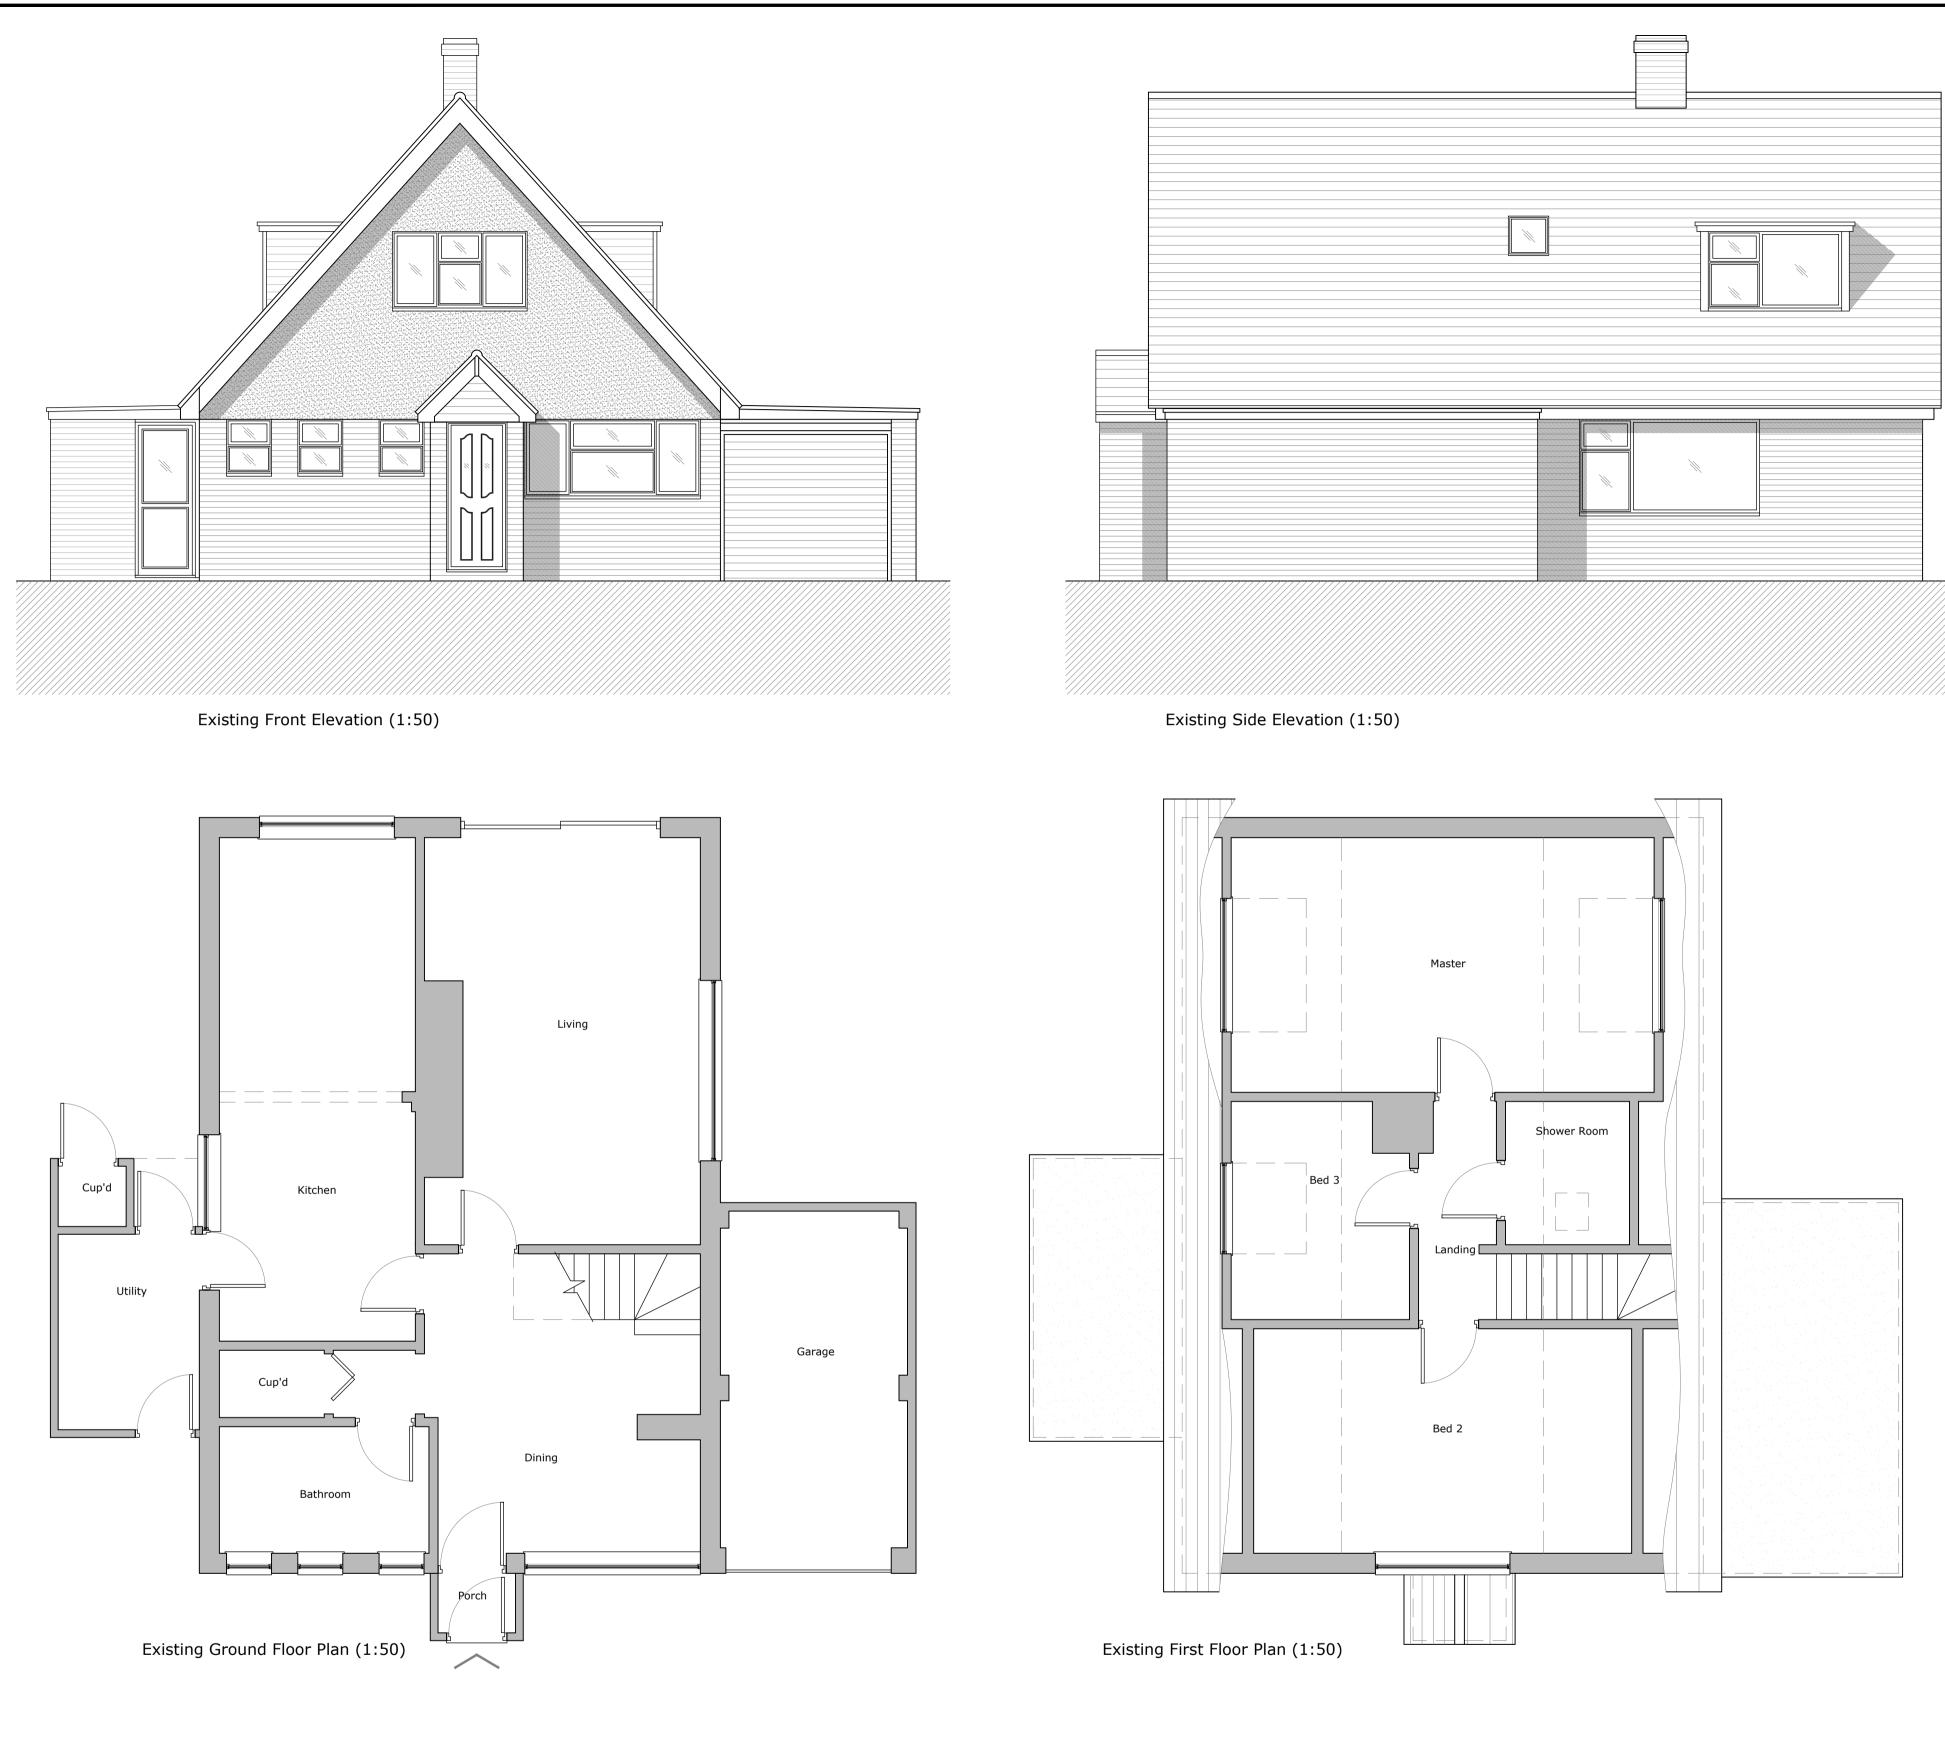

Existing Side Elevation (1:50)

## Existing Rear Elevation (1:50)

| 0 1 2.5<br>1:50                                          |                                  |    |        |
|----------------------------------------------------------|----------------------------------|----|--------|
|                                                          |                                  |    |        |
|                                                          |                                  |    |        |
|                                                          |                                  |    |        |
|                                                          |                                  |    |        |
|                                                          |