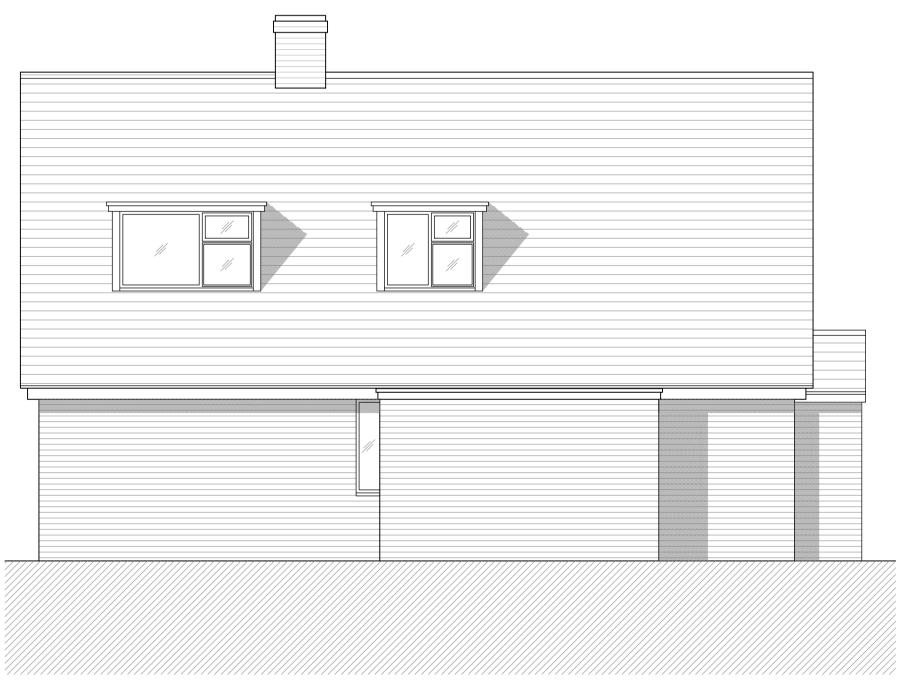

Existing Side Elevation (1:50)

## Existing Rear Elevation (1:50)

| 0 1 2.5<br>1:50                                          |                                  |    |        |
|----------------------------------------------------------|----------------------------------|----|--------|
|                                                          |                                  |    |        |
|                                                          |                                  |    |        |
|                                                          |                                  |    |        |
|                                                          |                                  |    |        |
|                                                          |