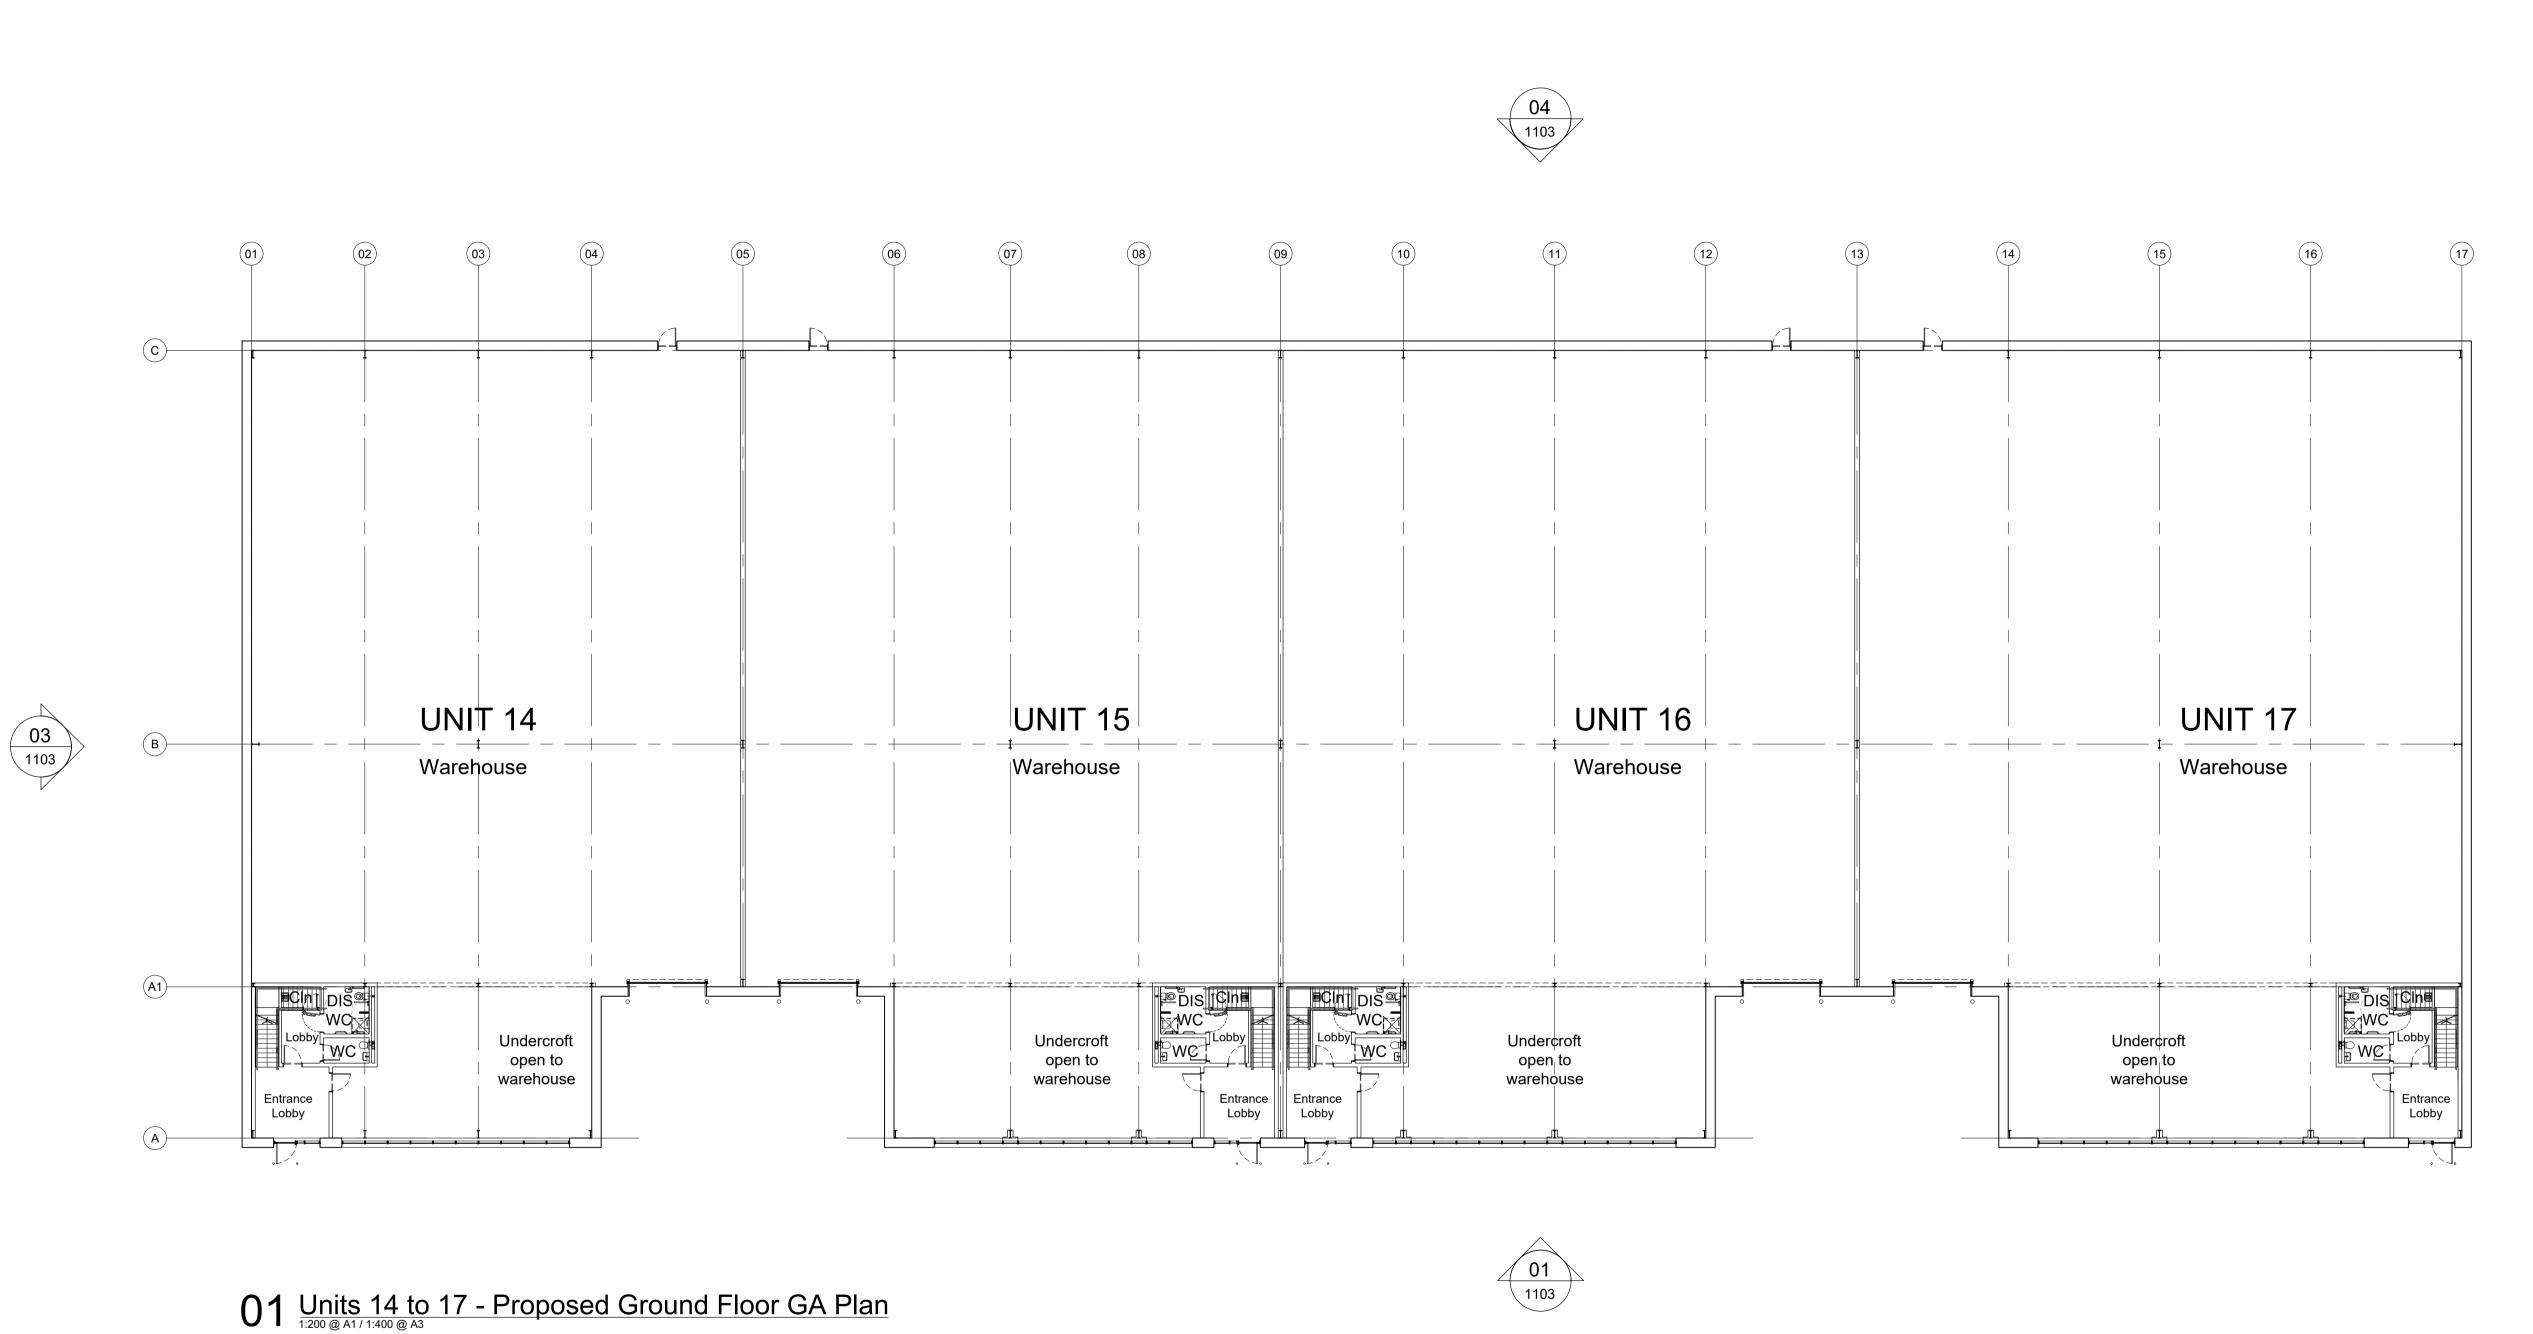

Subject to survey. AREA SCHEDULE (GIA) **UNIT 14** (GIA) 12,400ft<sup>2</sup> Warehouse (Incl. office Undercroft) 10,900ft<sup>2</sup> Office (1st Floor) 1,500ft<sup>2</sup> 13,650ft<sup>2</sup> **UNIT 15** (GIA) Warehouse (Incl. office Undercroft) 11,950ft<sup>2</sup> Office (1st Floor) 1,700ft<sup>2</sup> 14,750ft<sup>2</sup> **UNIT 16** (GIA) 12,850ft<sup>2</sup> Warehouse (Incl. office Undercroft) Office (1st Floor) 1,900ft<sup>2</sup> **UNIT 17** (GIA) 15,650ft²

Warehouse (Incl. office Undercroft)

Office (1st Floor)

13,600ft<sup>2</sup> 2,050ft<sup>2</sup>

A Planning Issue 11.03.2024 SK HA Rev: Notes: Date: Dwn: Iss: Suitability Code:

PLANNING

## hale

ARCHITECTURE 22c Leathermarket Street, London, SE1 3HP

Windrush, Witney Plot B

Project No:

23052

Drawing Title: Units 14 to 17

Proposed Ground Floor GA Plan

> Scale @ A1/A3 1:200/1:400