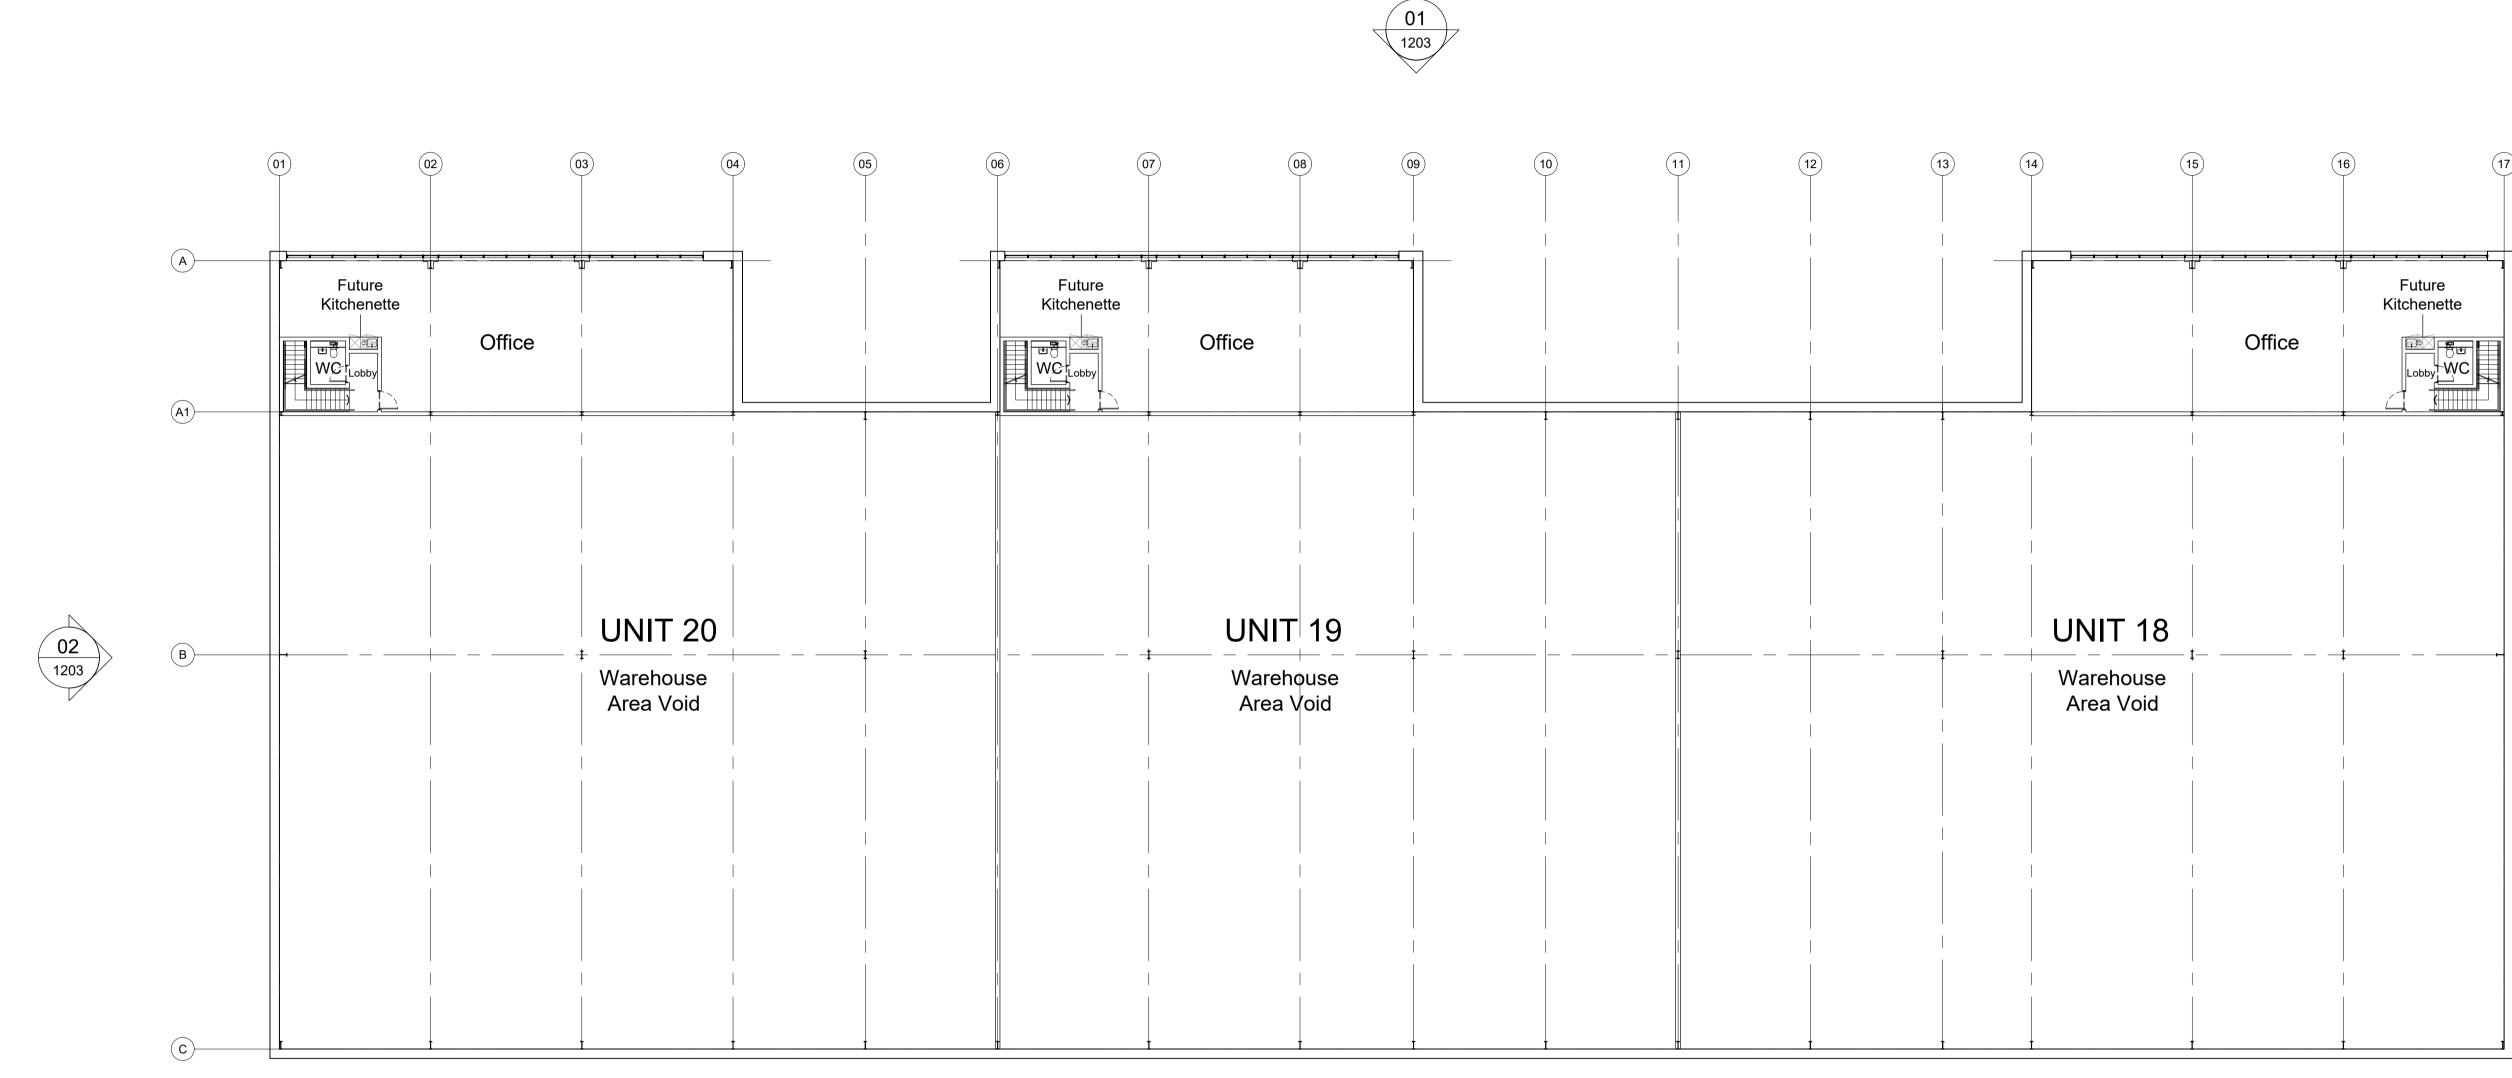

## 01 Units 18 to 20 - Proposed First Floor Office GA Plan

Disclaimer: Subject to survey. N SCALE (Ì) 10m Notes: AREA SCHEDULE (GIA) 20,050ft<sup>2</sup> UNIT 18 (GIA) Warehouse (Incl. office Undercroft) 17,950ft<sup>2</sup> Office (1st Floor) 2,100ft<sup>2</sup> UNIT 19 (GIA) 16,700ft<sup>2</sup> Warehouse (Incl. office Undercroft) 14,840ft<sup>2</sup> Office (1st Floor) 1,860ft<sup>2</sup> UNIT 20 (GIA) 17,850ft<sup>2</sup> 15,800ft<sup>2</sup> Warehouse (Incl. office Undercroft) 2,050ft<sup>2</sup> Office (1st Floor) (16) (17) Future Kitchenette Fe 03 1203 A Planning Issue 11.03.2024 SK HA Rev: Notes: Date: Dwn: Iss: Suitability Code: PLANNING CANMOOR hale ARCHITECTURE 22c Leathermarket Street, London, SE1 3HP Project: Windrush, Witney Plot B Drawing Title: Units 18 to 20 Proposed First Floor Office GA Plan Project No: Scale @ A1/A3 Revision: 23052 А 1:200/1:400 Drawing No: PL-1201