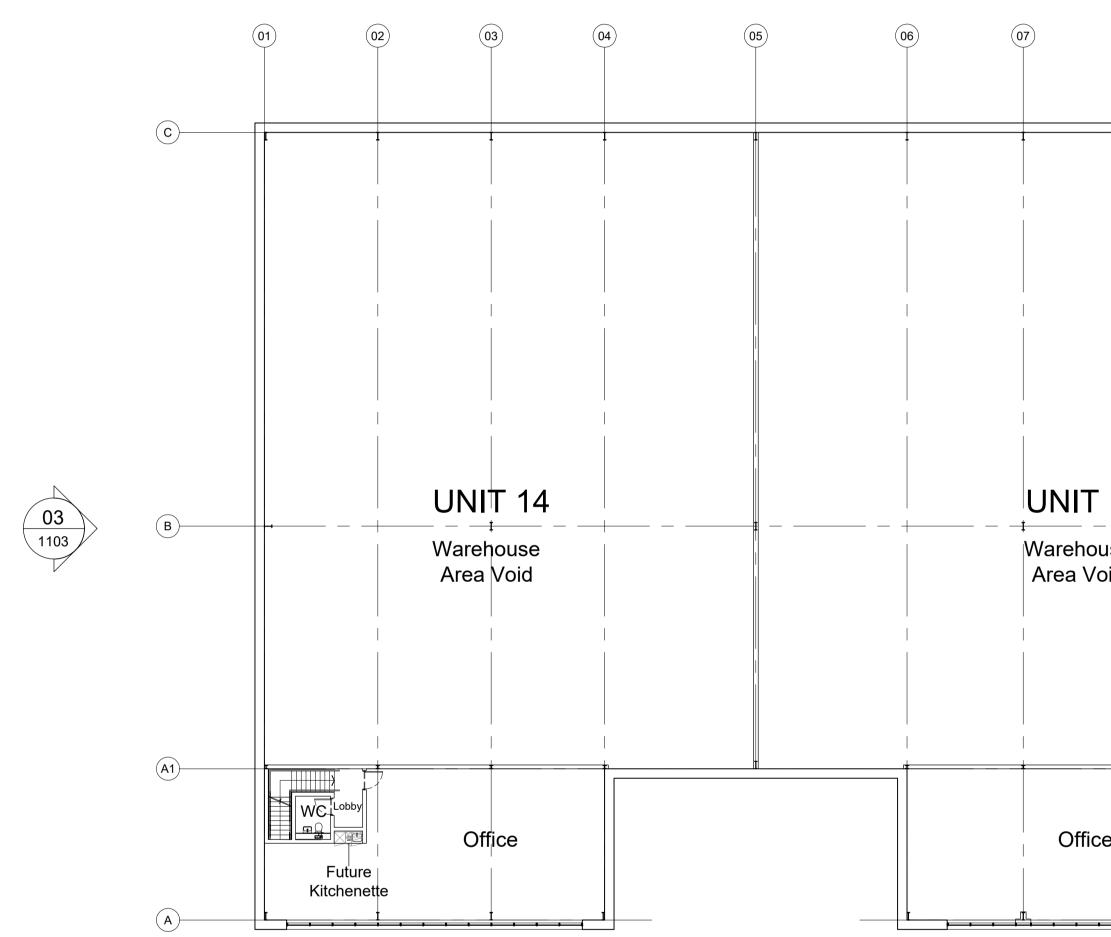

## 01 Units 14 to 17 - Proposed First Floor Office GA Plan

| 0            | 8 0                   | 9 (10    | 0) (1  | 1) (1                  | 2) (* |   | 14) (1  | 5 16                   | ) |
|--------------|-----------------------|----------|--------|------------------------|-------|---|---------|------------------------|---|
|              |                       |          |        |                        |       |   |         |                        |   |
| Г 15         | <br>                  | ┃<br>ŧ ŀ |        | UNIT 16                | <br>  | I | <br>+ : | UNIT 17                |   |
| ouse<br>/oid |                       |          |        | Warehouse<br>Area Void |       |   |         | Warehouse<br>Area Void |   |
| ice          | Future<br>Kitchenette | Future   | Office |                        |       | Ш |         | Office                 | - |

01
1103

Disclaimer: Subject to survey. N SCALE 10m Notes: AREA SCHEDULE (GIA) UNIT 14 (GIA) 12,400ft<sup>2</sup> Warehouse (Incl. office Undercroft) 10,900ft<sup>2</sup> Office (1st Floor) 1,500ft<sup>2</sup> 13,650ft<sup>2</sup> **UNIT 15** (GIA) Warehouse (Incl. office Undercroft) 11,950ft<sup>2</sup> Office (1st Floor) 1,700ft<sup>2</sup> 14,750ft<sup>2</sup> UNIT 16 (GIA) Warehouse (Incl. office Undercroft) 12,850ft<sup>2</sup> 1,900ft<sup>2</sup> Office (1st Floor) **UNIT 17** (GIA) 15,650ft<sup>2</sup> Warehouse (Incl. office Undercroft) 13,600ft<sup>2</sup> 2,050ft<sup>2</sup> Office (1st Floor) (16) (17) 02 1103 -----Future Kitchenette A Planning Issue 11.03.2024 SK HA Rev: Notes: Date: Dwn: Iss: Suitability Code: PLANNING CANMOOR hale ARCHITECTURE 22c Leathermarket Street, London, SE1 3HP Project: Windrush, Witney Plot B Drawing Title: Units 14 to 17 Proposed First Floor Office GA Plan Project No: Scale @ A1/A3 Revision: 23052 Α 1:200/1:400 Drawing No: PL-1101