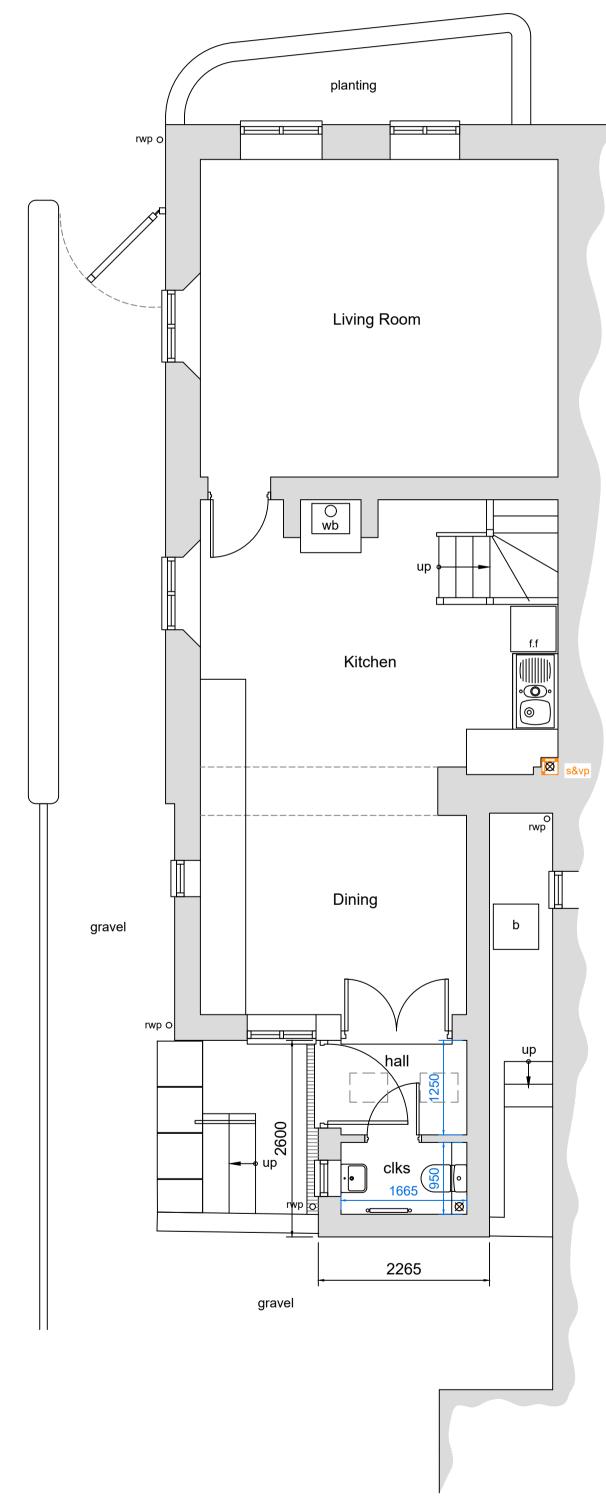

GUTTERING & RWP: GUTTERS HALF ROUND UPVC, COMPLETE WITH OUTLETS, STOP ENDS & FIXING BRACKETS. RAIN WATER PIPES ARE ROUND UPVC. COLOUR: BLACK.

GROUND FLOOR PLAN (1:50)

GIA Ground Floor =  $53.9\text{m}^2$ GIA First Floor =  $38.3\text{m}^2$ Total GIA =  $92.2\text{m}^2$ (992 sq ft)