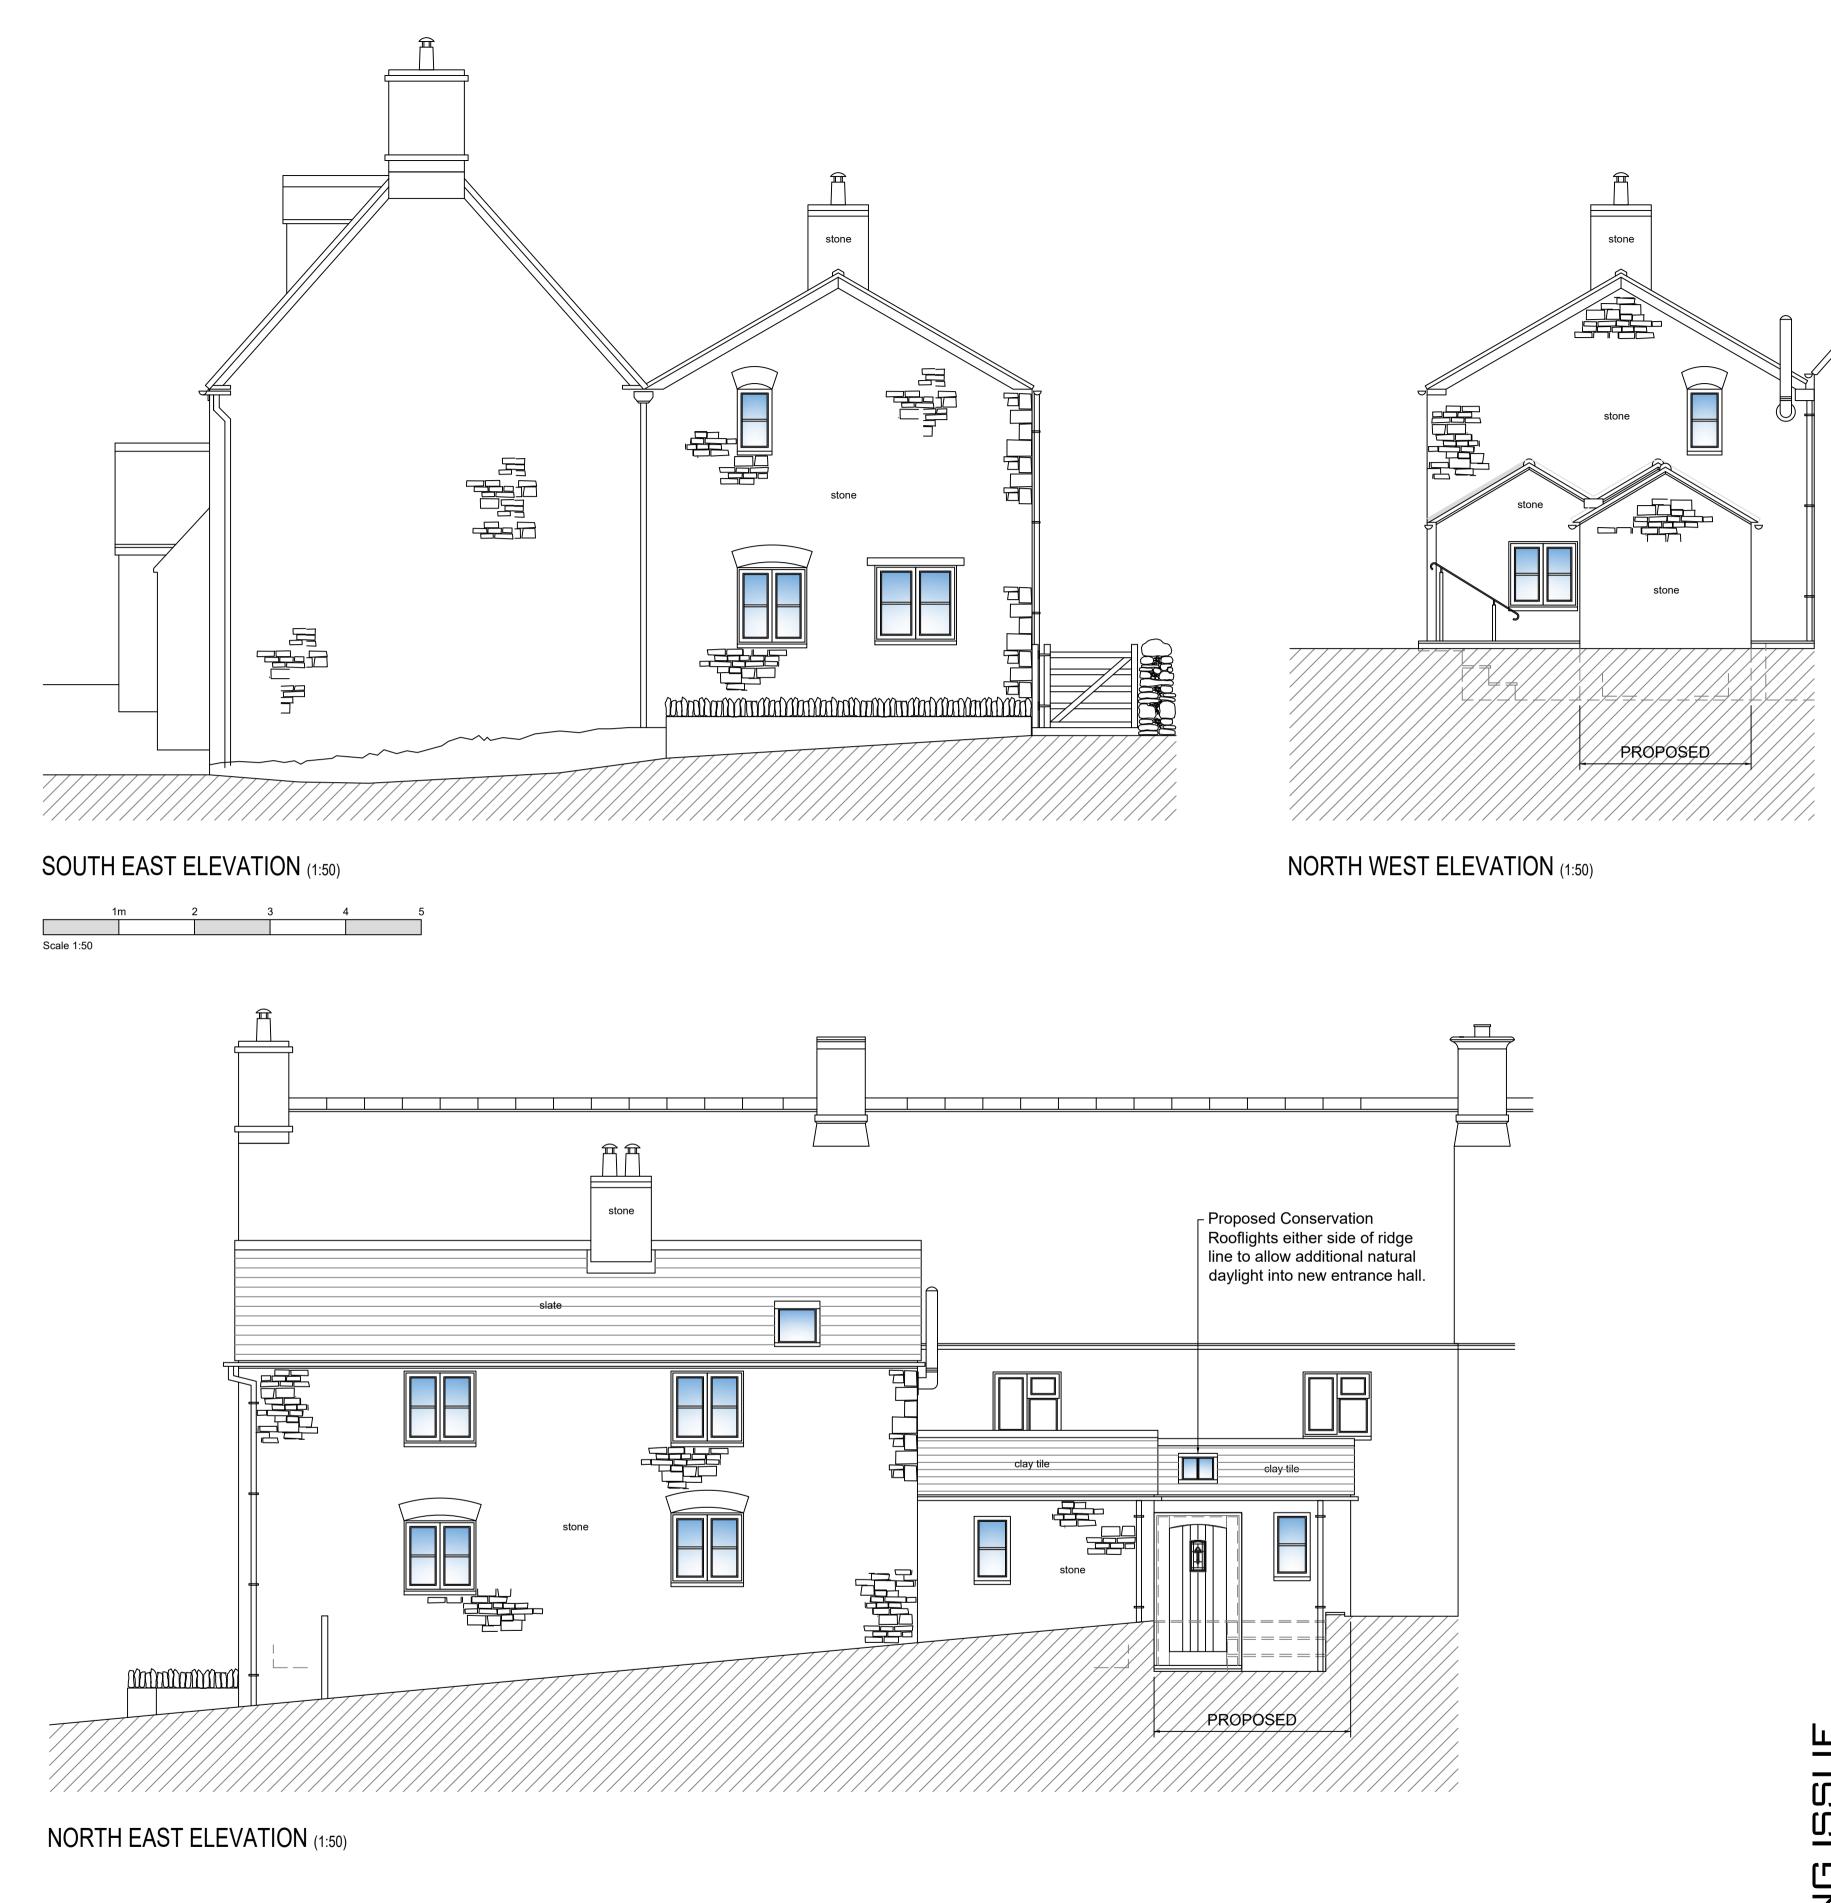

## **PROPOSED MATERIALS:**

ROOFING: MAIN ROOF - NATURAL BLUE SLATE ROOFING TILES. SINGLE STOREY REAR ROOF - PLAIN CLAY ROOFING TILES.

WALLS: COTSWOLD STONE WITH STONE QUOINS.

DOOR & WINDOWS: DOORS AND WINDOWS ARE TIMBER FRAMED WITH DOUBLE GLAZED UNITS, PAINTED FINISH, COLOUR: BROWN.

GUTTERING & RWP: GUTTERS HALF ROUND UPVC, COMPLETE WITH OUTLETS, STOP ENDS & FIXING BRACKETS. RAIN WATER PIPES ARE ROUND UPVC. COLOUR: BLACK.

GROUND FLOOR PLAN (1:50)

GIA Ground Floor =  $53.9\text{m}^2$ GIA First Floor =  $38.3\text{m}^2$ Total GIA =  $92.2\text{m}^2$ (992 sq ft)