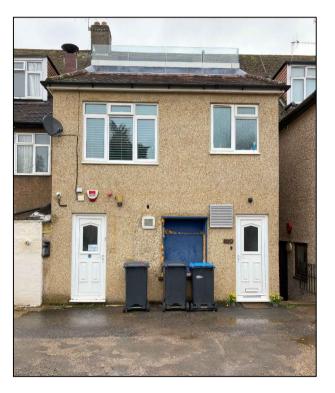

REAR ELEVATION

| UM 5M      |                                  |                                                                                                      |          |                               |       |                           |
|------------|----------------------------------|------------------------------------------------------------------------------------------------------|----------|-------------------------------|-------|---------------------------|
|            | ARCHPLAN DESIGNS LTD             | THIS DRAWING IS NOT TO BE REPRODUCED IN ANY PART OR<br>FORM WITHOUT WRITTEN PERMISSION FROM APD.Ltd. | PROJECT: | 313 High Street, Berkhampstea |       |                           |
|            | ARCHITECTS                       | ALL COPYRIGHT RESERVED