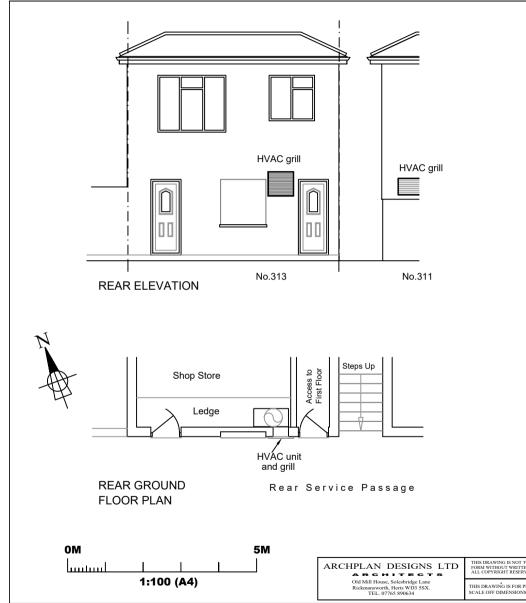

REAR ELEVATION

| UM 5M      |                                  |                                                                                                      |          |                               |       |                           |
|------------|----------------------------------|------------------------------------------------------------------------------------------------------|----------|-------------------------------|-------|---------------------------|
|            | ARCHPLAN DESIGNS LTD             | THIS DRAWING IS NOT TO BE REPRODUCED IN ANY PART OR<br>FORM WITHOUT WRITTEN PERMISSION FROM APD.Ltd. | PROJECT: | 313 High Street, Berkhampstea |       |                           |
|            | ARCHITECTS                       | ALL COPYRIGHT RESERVED                                                                               | TITLE:   | REAR ELEVATION - EXISTING     |       |                           |
| 1:100 (A4) | Old Mill House, Solesbridge Lane | THE DRAWN'S IS FOR NUMBER CONCLUST TATIONS ONLY                                                      | SCALE:   | 1:100 (A4)                    |       |                           |
|            |                                  | THIS DRAWING IS FOR PLANNING CONSULTATIONS ONLY<br>SCALE OFF DIMENSIONS FOR PLANNING PURPOSES.       | DATE:    | April 2024                    |       |                           |
|            | TEL. 07765 890634                |                                                                                                      | PLAN No: | 202406 / PL / 201 A           | A 25. | 04.24 Title Block amended |