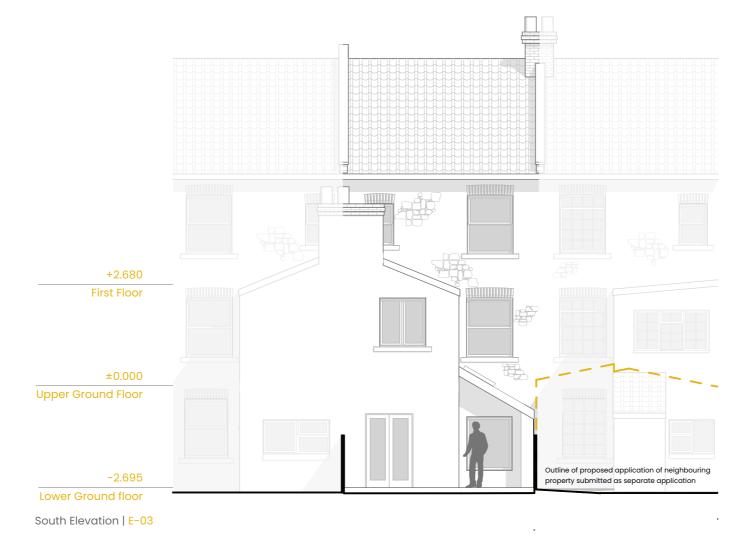

Note: No west elevation

This drawing is copyright to marraum.

Do not scale, for construction purposes. All dimensions are to be checked on site and any discrepancy, error or omission is to be reported to the architect. This drawing shall be read in conjunction with all relevant architect's and engineer's drawings and specifications.

01 Initial issue **Rev Description** 

19/04/2024 **Date** 

### Purpose of Issue

## Planning

# Client name

Sophie Joyce

### Drawing name

GA proposed elevations

#### Site addres

44 Hambrook Lane Stoke Gifford Bristol BS34 8QD

#### Scale

1:100 @ A3

Drawing reference (PRJ-ORIG-TYPE-ROLE-NAME-REV)

0537-MRM-DR-A-3242-**01** 



01326 617007 marraum.co.uk info@marraum.co.uk Marraum, Studio J Jubilee Warehouse Cornwall, TR10 8AE