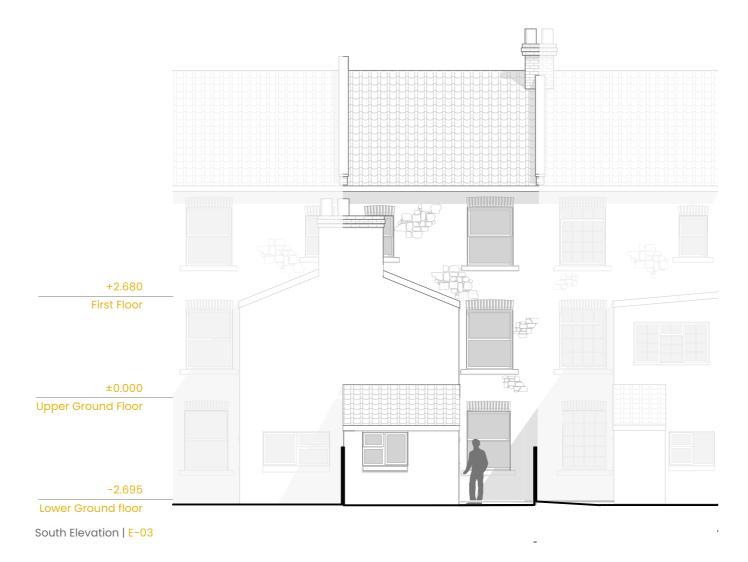

Note: No west elevation

This drawing is copyright to marraum.

Do not scale, for construction purposes. All dimensions are to be checked on site and any discrepancy, error or omission is to be reported to the architect. This drawing shall be read in conjunction with all relevant architect's and engineer's drawings and specifications.

### Drawing name

GA existing elevations

#### Site address

44 Hambrook Lane Stoke Gifford Bristol BS34 8QD