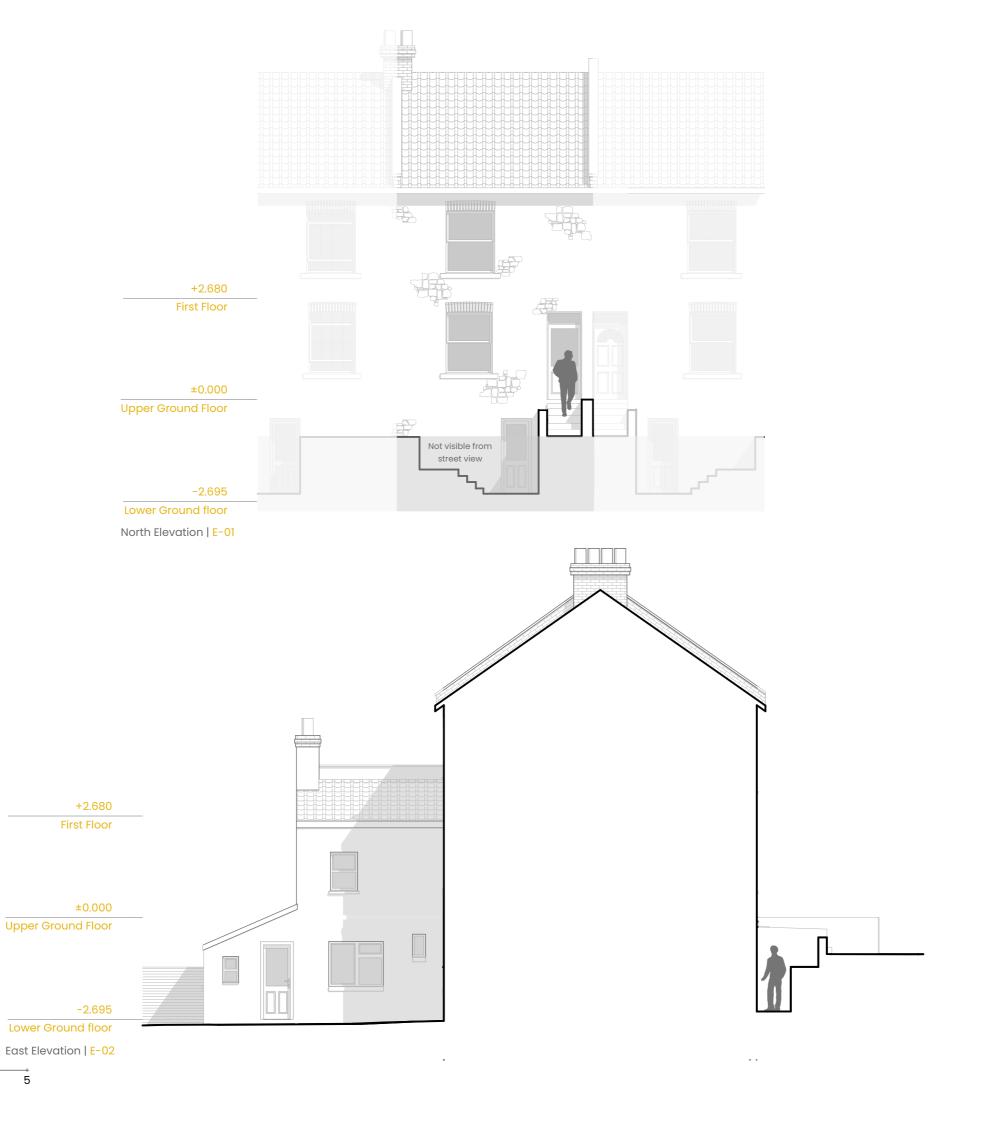

01 Initial issue **Rev Description** 

19/04/2024 **Date** 

Purpose of Issue

Planning

Client name

Sophie Joyce

Drawing name

GA existing elevations

Site addres

44 Hambrook Lane Stoke Gifford Bristol BS34 8QD

Scale

1:100 @ A3

**Drawing reference** (PRJ-ORIG-TYPE-ROLE-NAME-**REV**)

0537-MRM-DR-A-3141-**01** 

01326 617007 marraum.co.uk info@marraum.co.uk Marraum, Studio J Jubilee Warehouse Cornwall, TR10 8AE