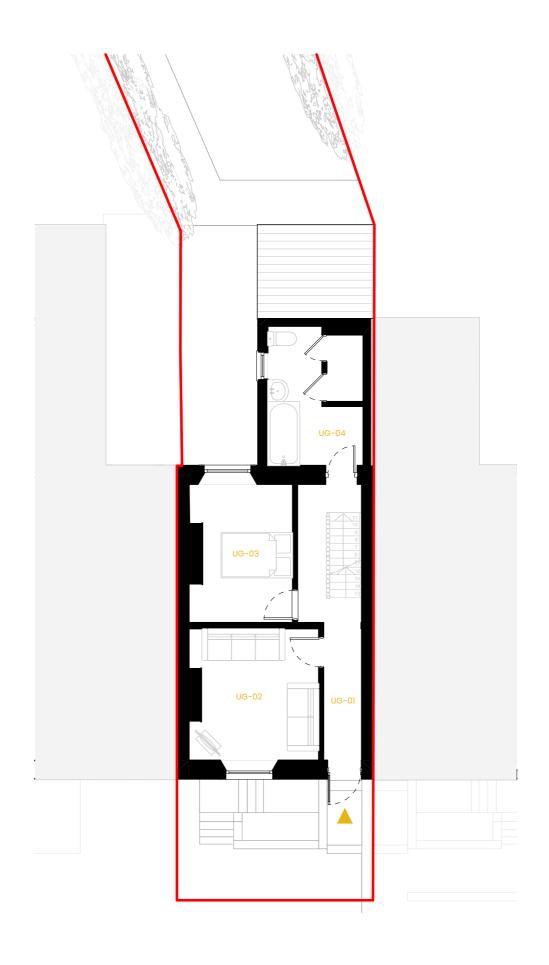

This drawing is copyright to marraum.

Do not scale, for construction purposes. All dimensions are to be checked on site and any discrepancy, error or omission is to be reported to the architect. This drawing shall be read in conjunction with all relevant architect's and engineer's drawings and specifications.

01 Initial issue **Rev Description**  19/04/2024 Date

Purpose of Issue

## Planning

### Client name

Sophie Joyce

## Drawing name

GA existing upper ground floor plan

### Site address

Scale

1:100 @ A3

44 Hambrook Lane Stoke Gifford Bristol BS34 8QD







# **Drawing reference** (PRJ-ORIG-TYPE-ROLE-NAME-**REV**)





01326 617007 marraum.co.uk info@marraum.co.uk

Marraum, Studio J Jubilee Warehouse Cornwall, TR10 8AE