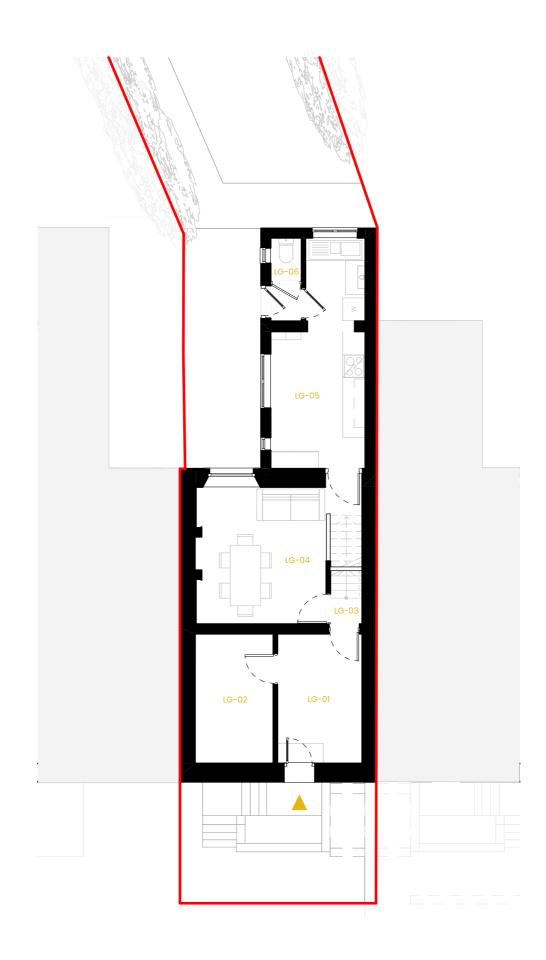

Number

LG-04 LG-05

LG-06

Utility

Kitchen

2

This drawing is copyright to marraum.

Do not scale, for construction purposes. All dimensions are to be checked on site and any discrepancy, error or omission is to be reported to the architect. This drawing shall be read in conjunction with all relevant architect's and engineer's drawings and specifications.

### Drawing name

GA existing lower ground floor plan

#### Site addres

44 Hambrook Lane Stoke Gifford Bristol BS34 8QD