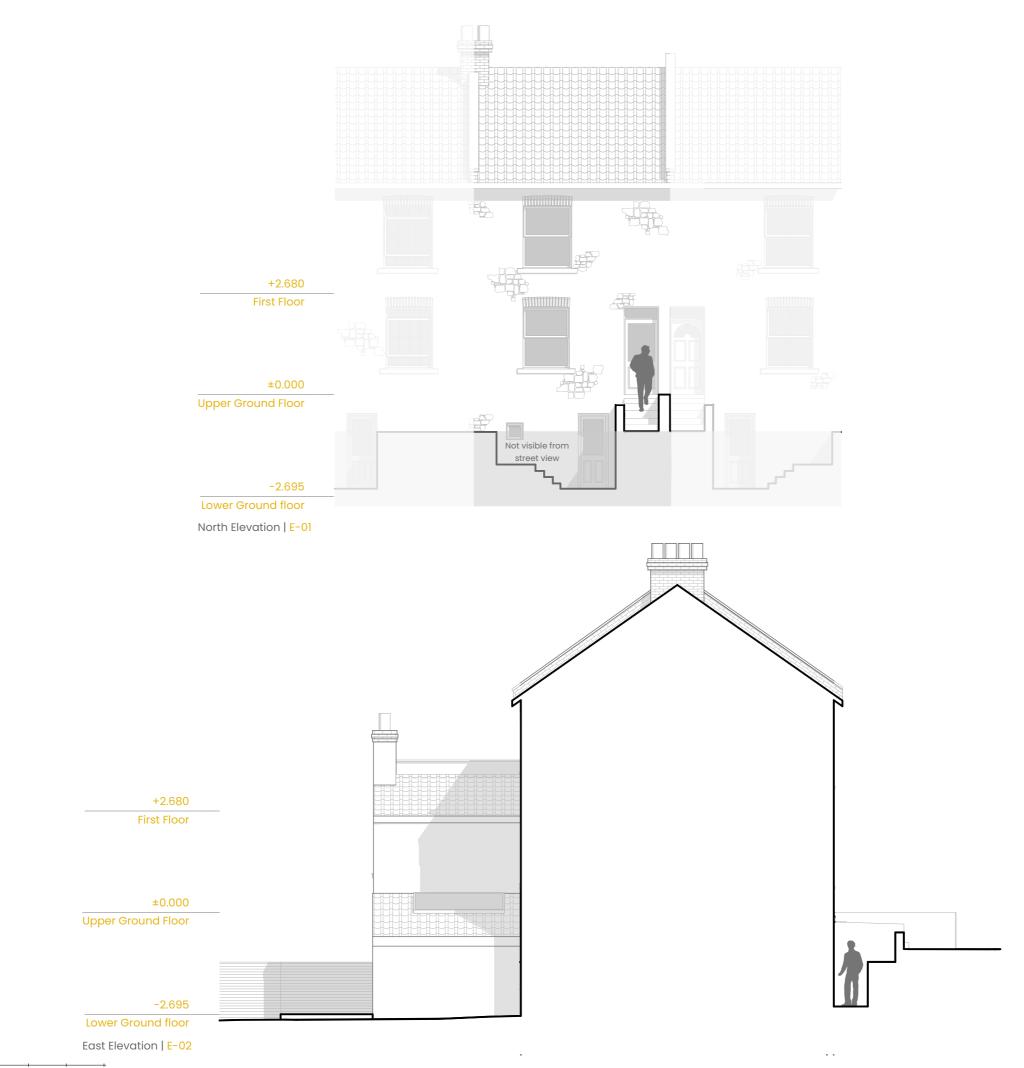

## Drawing name

GA proposed elevations

#### Site address

44 Hambrook Lane Stoke Gifford Bristol BS34 8QD