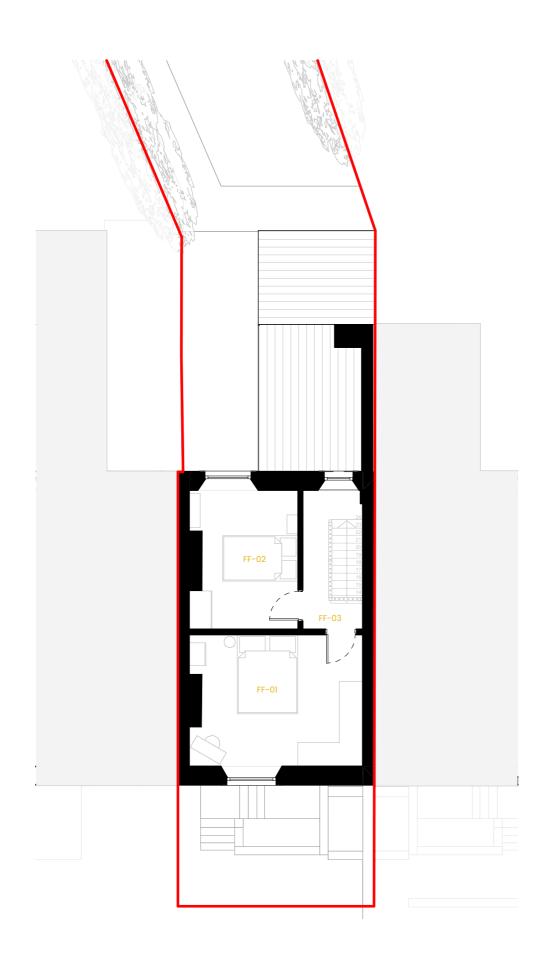

Number Room
FF-01 Bedroom

FF-02 Bedroom

FF-03 Landing

0 1 2 3 4

This drawing is copyright to marraum.

Do not scale, for construction purposes. All dimensions are to be checked on site and any discrepancy, error or omission is to be reported to the architect. This drawing shall be read in conjunction with all relevant architect's and engineer's drawings and specifications.

01 Initial issue **Rev Description**  19/04/2024 **Date** 

Purpose of Issue

Planning

Client name

Sophie Joyce

Drawing name

GA existing first floor plan

Site address

44 Hambrook Lane Stoke Gifford Bristol BS34 8QD

Scale

1:100 @ A3

Drawing reference (PRJ-ORIG-TYPE-ROLE-NAME-REV)

0537-MRM-DR-A-3123-**01** 

01326 617007 marraum.co.uk info@marraum.co.uk Marraum, Studio J Jubilee Warehouse Cornwall, TR10 8AE