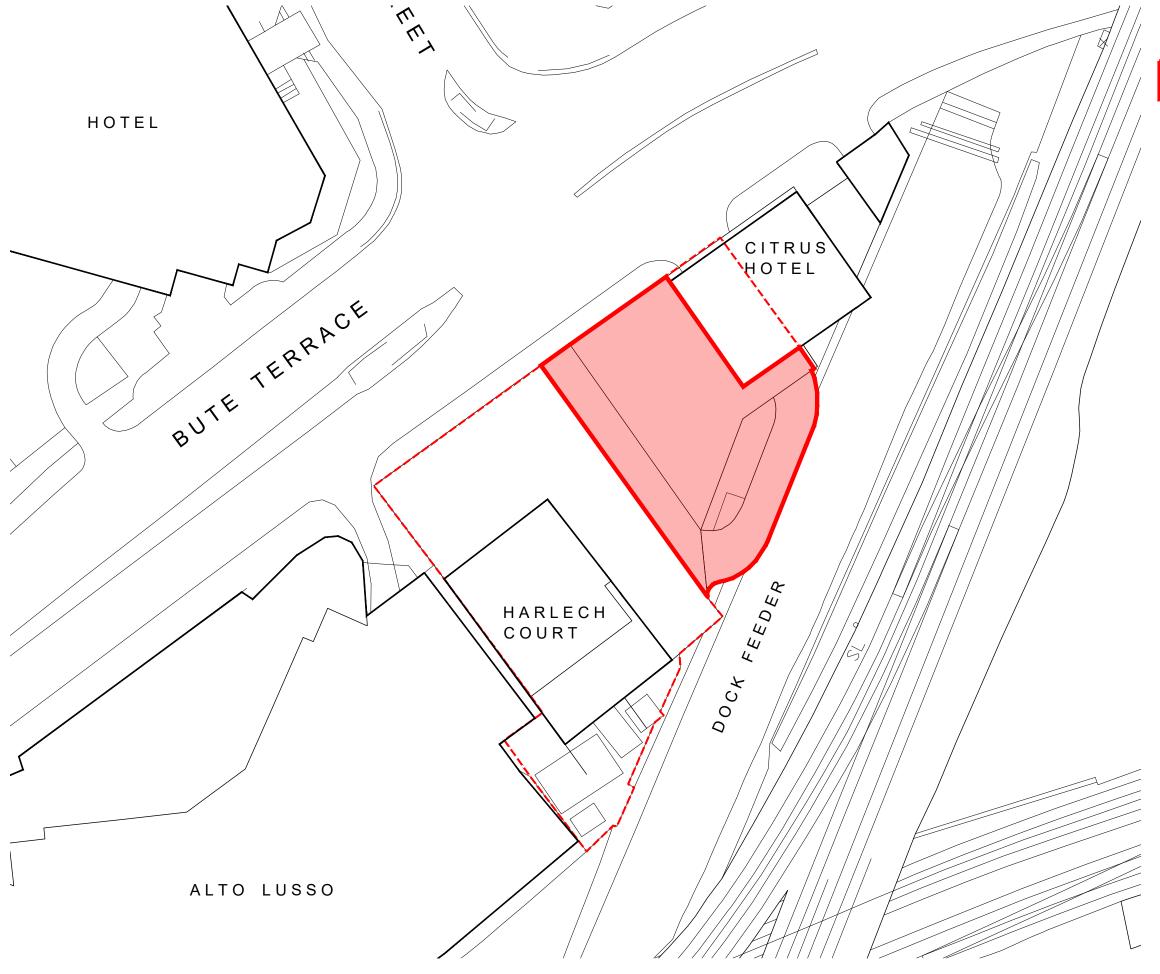

Exclusion zone created at ground level and the upper car park closed at the original entrance, left to the red line will become demolition Phase 3 of the upper car park, and where the building once stood (now cleared) will become the temporary car park for the hotel and to the rear of the temporary car park our welfare and site parking site parking

C. W. ARCHITECTS Ltd Grosvenor House, 8 Park Grove, Cardiff CF10 3BN

| Tel                                 | +44 (0)2920 223123 Fa                      | x:+44 (0)2920 388367 E-Mai | il office@cwarchitects.co.uk |
|-------------------------------------|--------------------------------------------|----------------------------|------------------------------|
| Project Name :<br>Project Ref :     | Harlech Court<br>SP565                     | , Bute Terrace, Car        | diff                         |
| Drawing Title :<br>Drawing Number : | Exclusion Zone for Phase 3<br>SP565 - P112 |                            | Scale :<br>1:500 @ A3        |
| Revision:                           | DEMOLITION                                 | Drawn by: rb               | Date: Apr 2024               |
|                                     |                                            |                            |                              |