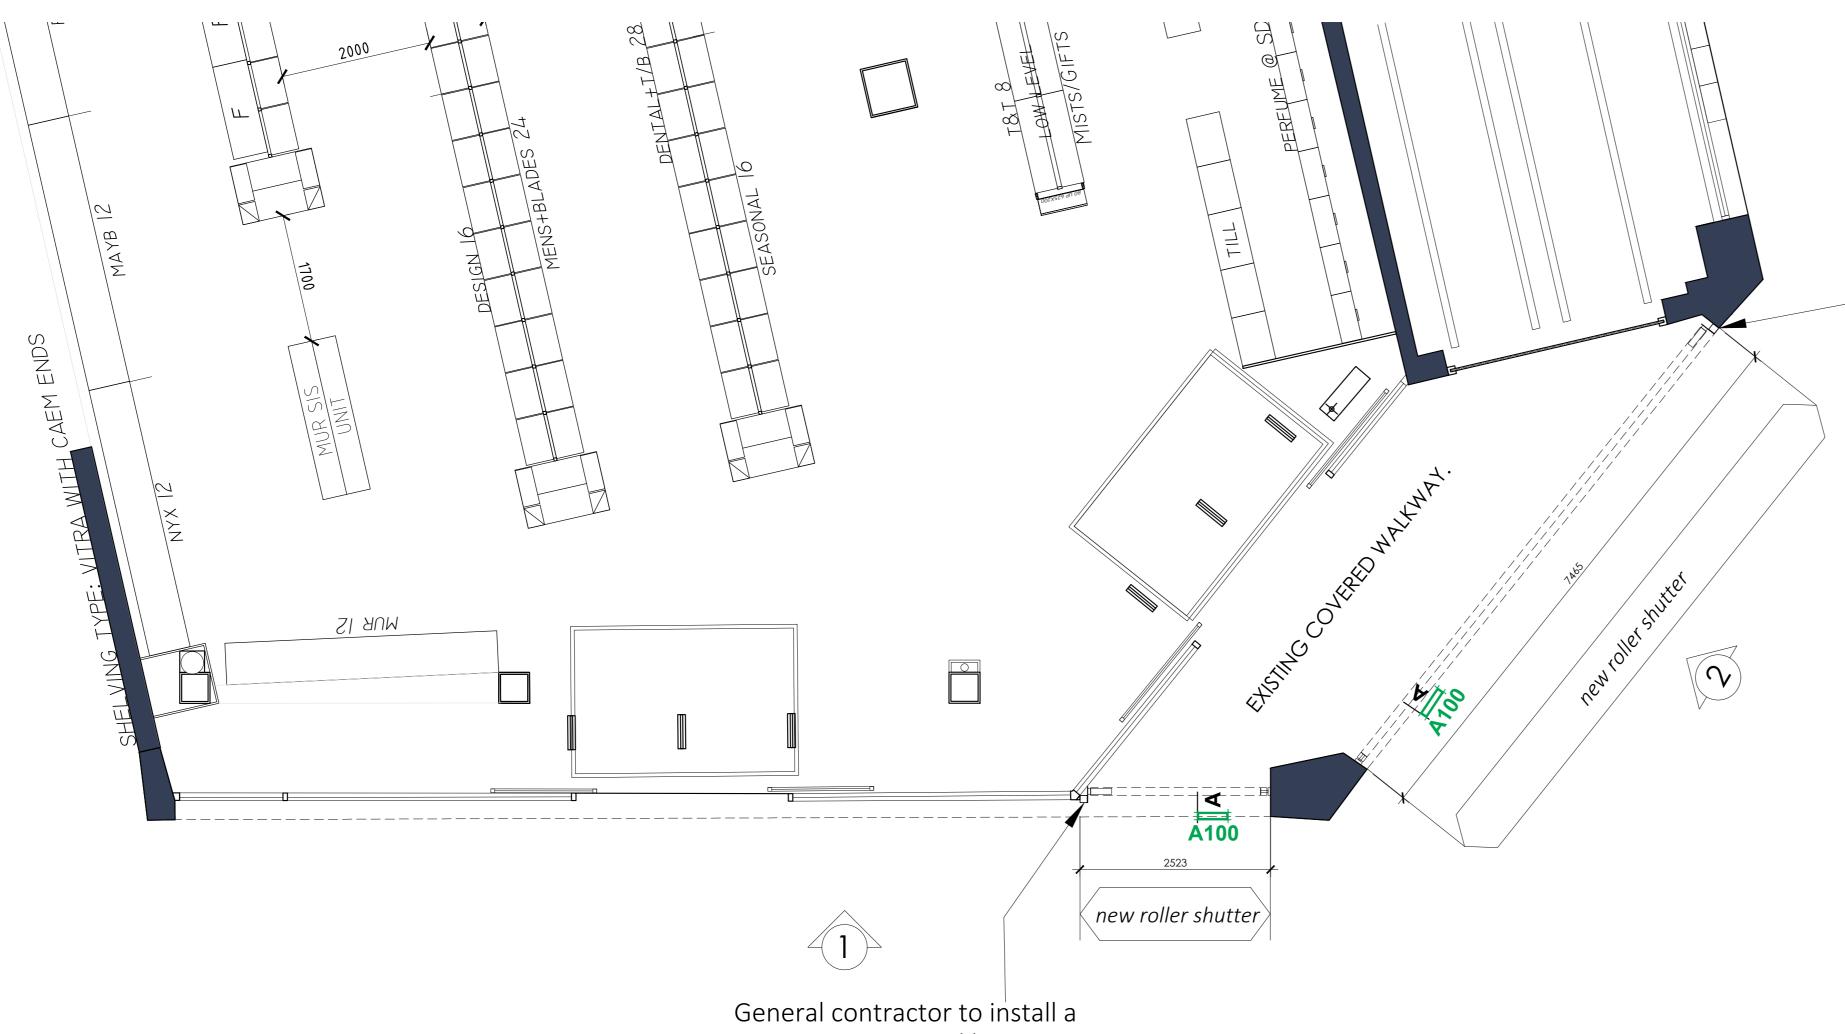

## NOTE:

All shop front sash work dimensions shown are to be confirmed with General Contractors nominated manufacturers / suppliers installation details.

store address CARDIFF

1-2 + 7 Queens West Queens Street