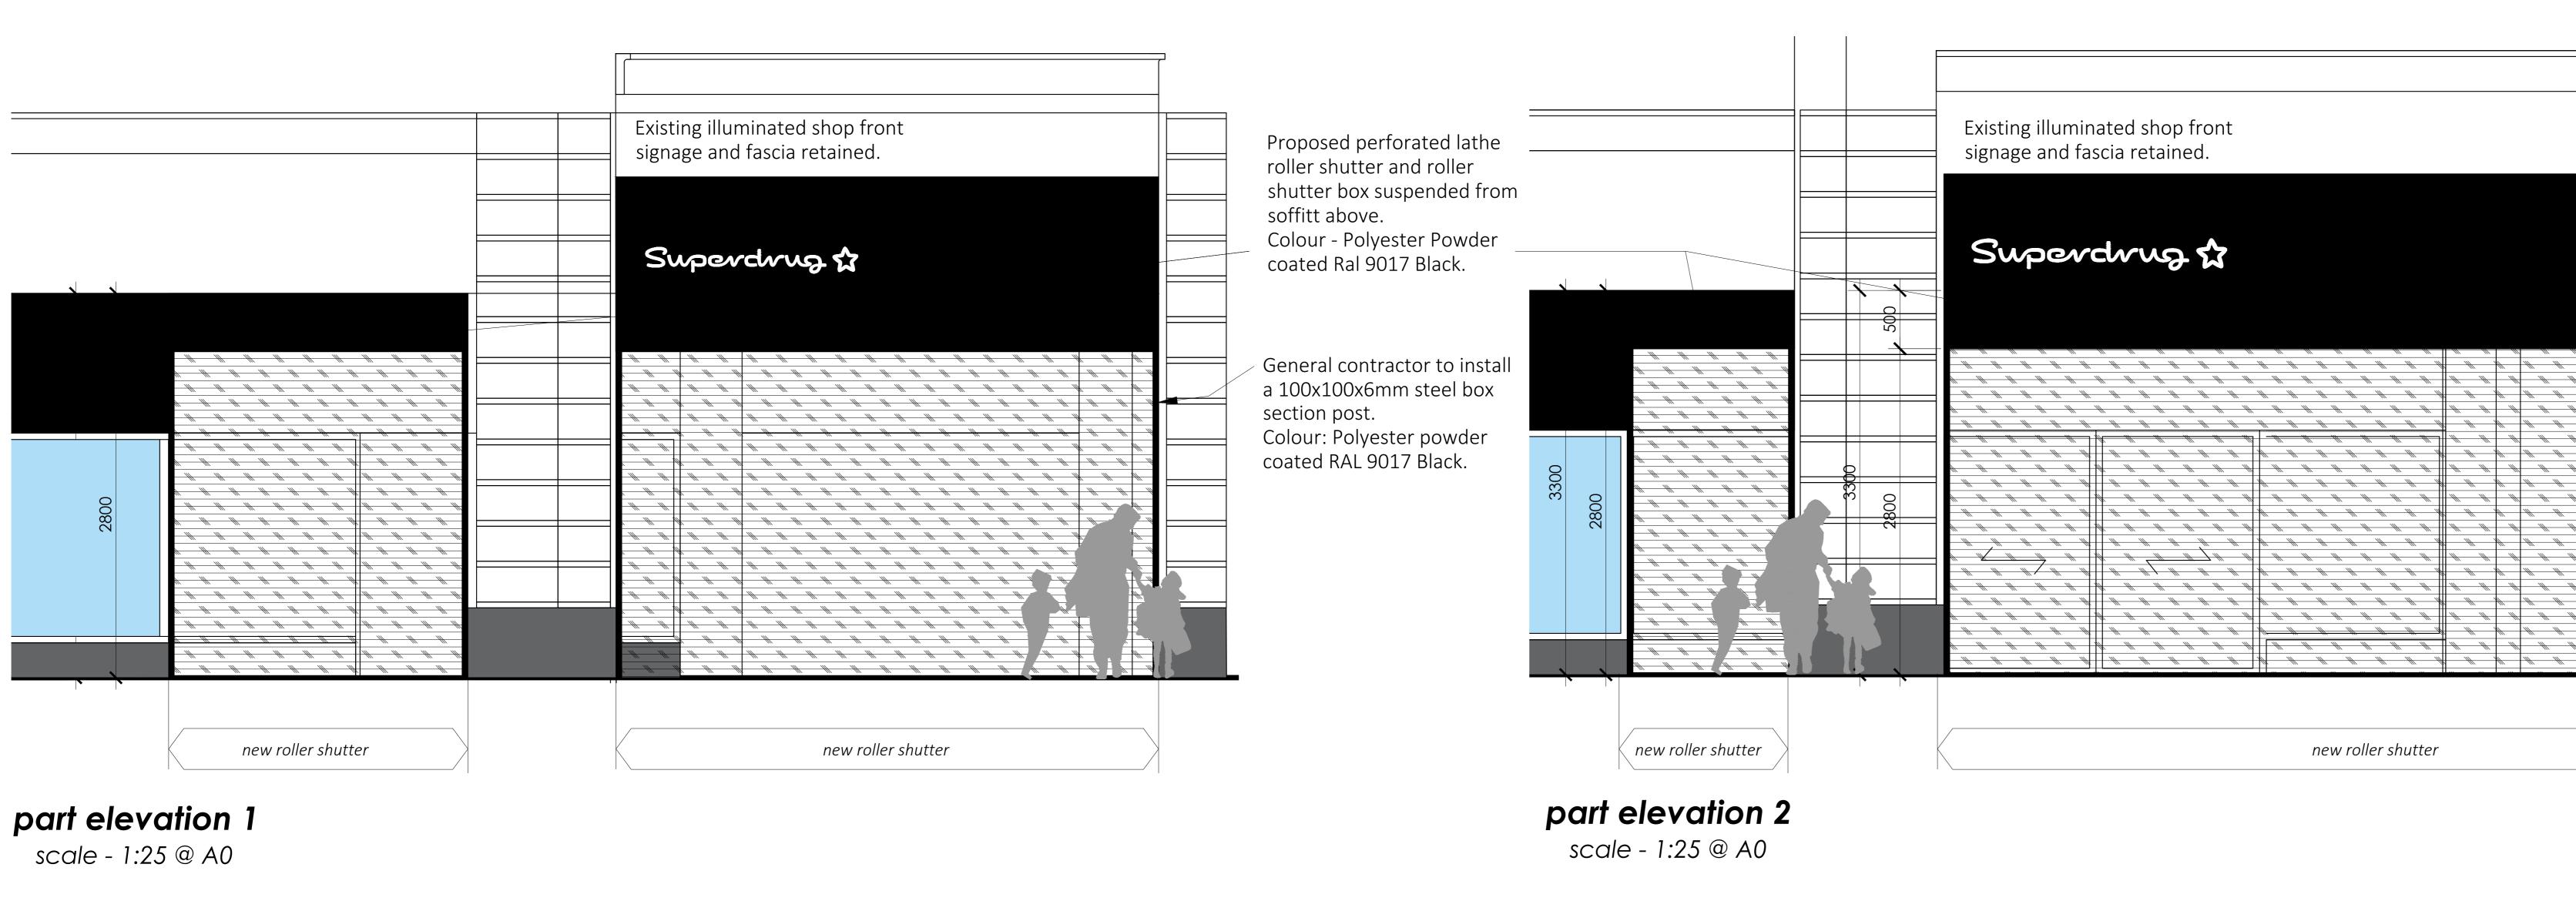

100x100x6mm steel box section post. Colour: Polyester powder coated RAL 9017 Black.

proposed shop front

General contractor to install a 100x100x6mm steel box section post. Colour: Polyester powder coated RAL 9017 Black.

Proposed perforated lathe roller shutter and roller shutter box suspended from soffit above. Colour: Polyester Powder coated RAL 9017 Black.