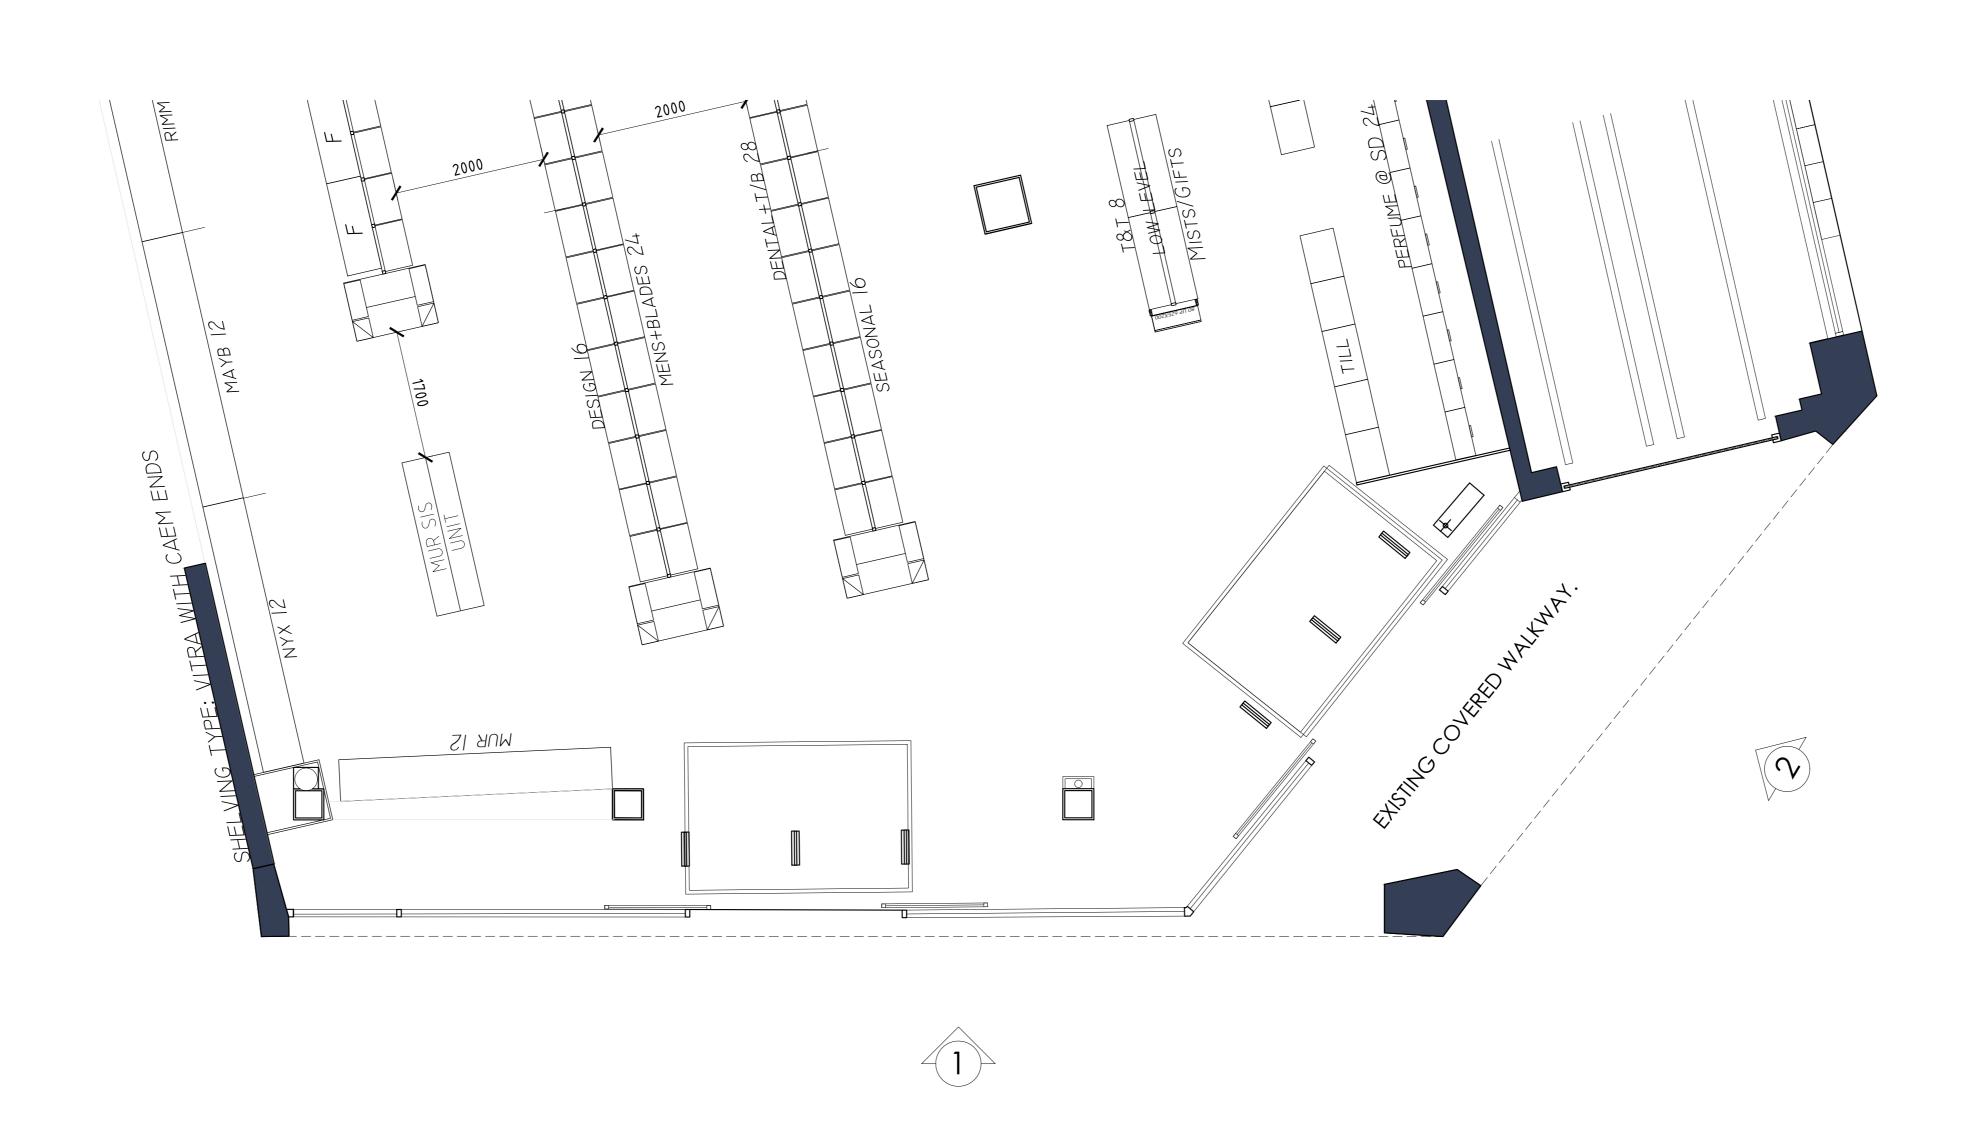

Superdrug 🕸 Superdrug 🕸 

elevation 1 scale - 1:50 @ A0

elevation 2 scale - 1:50 @ A0

part plan scale - 1:50 @ A0

## NOTE:

All shop front sash work dimensions shown are to be confirmed with General Contractors nominated manufacturers / suppliers installation details.

Superdrug

CARDIFF 1-2 + 7 Queens West Queens Street