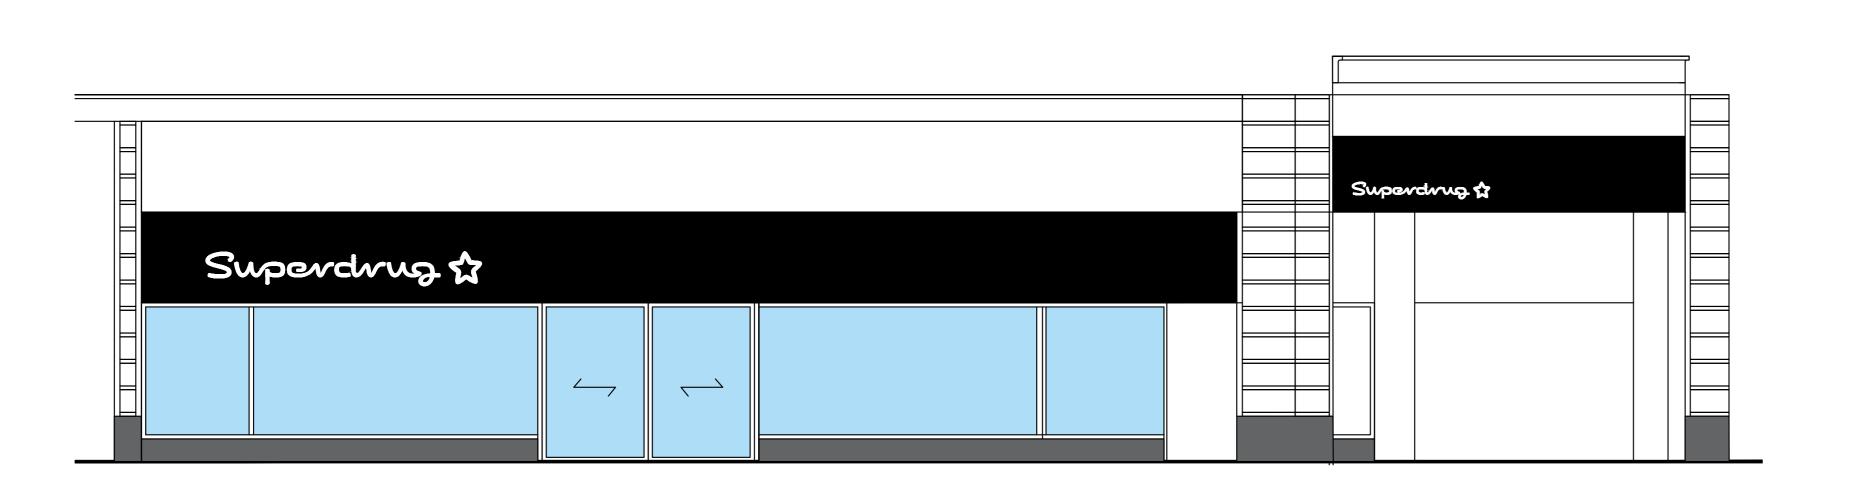

Superdrug 🕸 Superdrug 🕸 

elevation 1 scale - 1:50 @ A0

elevation 2 scale - 1:50 @ A0

part plan scale - 1:50 @ A0

## NOTE:

All shop front sash work dimensions shown are to be confirmed with General Contractors nominated manufacturers / suppliers installation details.

Superdrug

CARDIFF 1-2 + 7 Queens West Queens Street