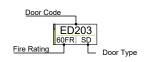

# DOOR LEGEND:

## DOOR TYPES:

- SD Solid Door
- TP Glazed Top Panel

### FR 60 Upgrade:

Allow for upgrade of all fire doors of the main stairwell

- (15 no.) as follows:

   1.5 pairs of satin brass 60min FR certifier door hinges
- — satin brass 60 min
- FR door closer

   60 min FR intumescent and smoke
- seals to perimeter