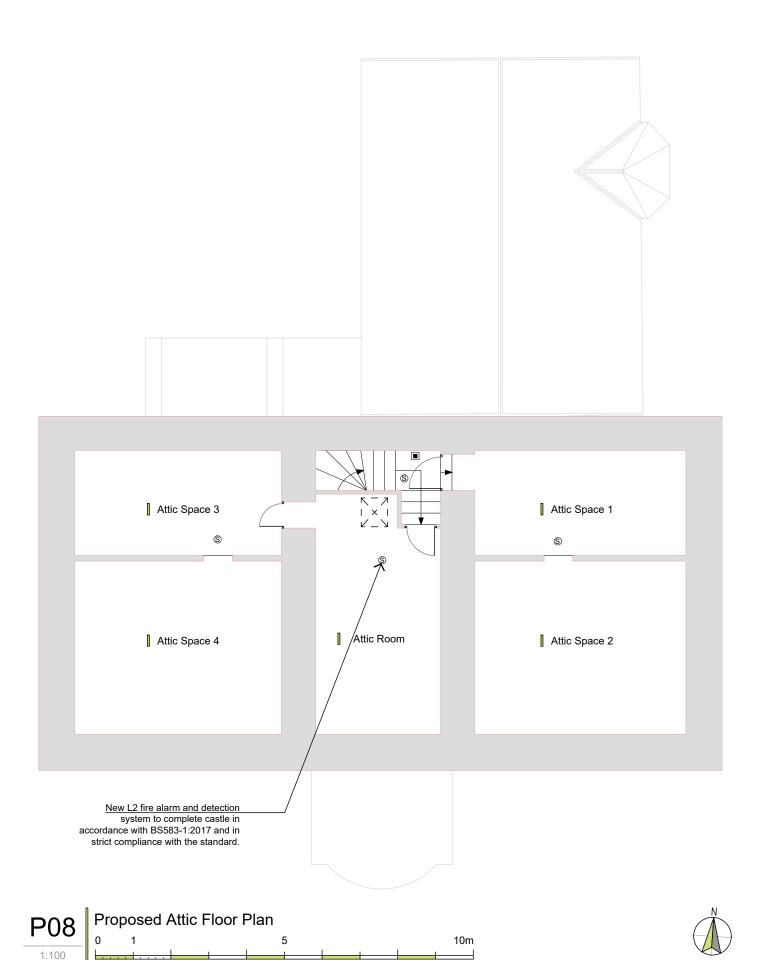

# Drawing

Proposed Floor Plans

| Status          | Scale       | Paper Size |
|-----------------|-------------|------------|
| Planning        | 1:100       | A3         |
| Job No.<br>2952 | Drawing No. | Rev. A     |