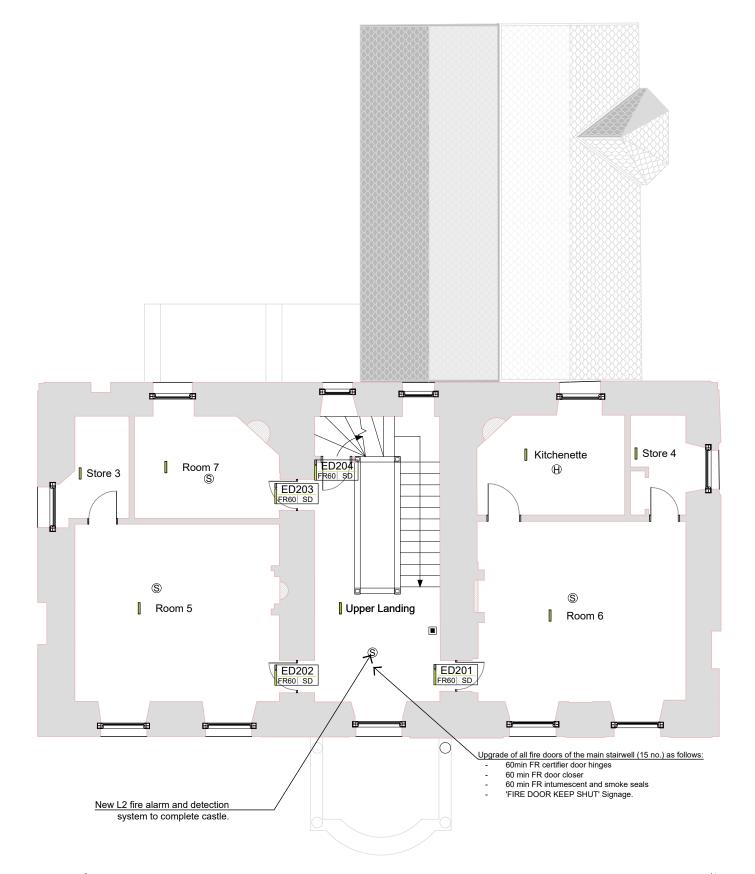

## FR 60 Upgrade:

Allow for upgrade of all fire doors of the main stairwell

- (15 no.) as follows:

   1.5 pairs of satin
  brass 60min FR certifier
  door hinges
- satin brass 60 min
- FR door closer

   60 min FR intumescent and smoke seals to perimeter
- 'FIRE DOOR KEEP SHUT' signage blue on brass, 76mm dia

gd **lodge** architects

crown house 152 west regent street glasgow G2 2RQ ⁴ www.gdlodge.co.uk ⊠ projects@gdlodge.co.uk **2** 0141 332 6804

Client BANFF CASTLE

Project Banff Castle

Proposed Second Floor Plan