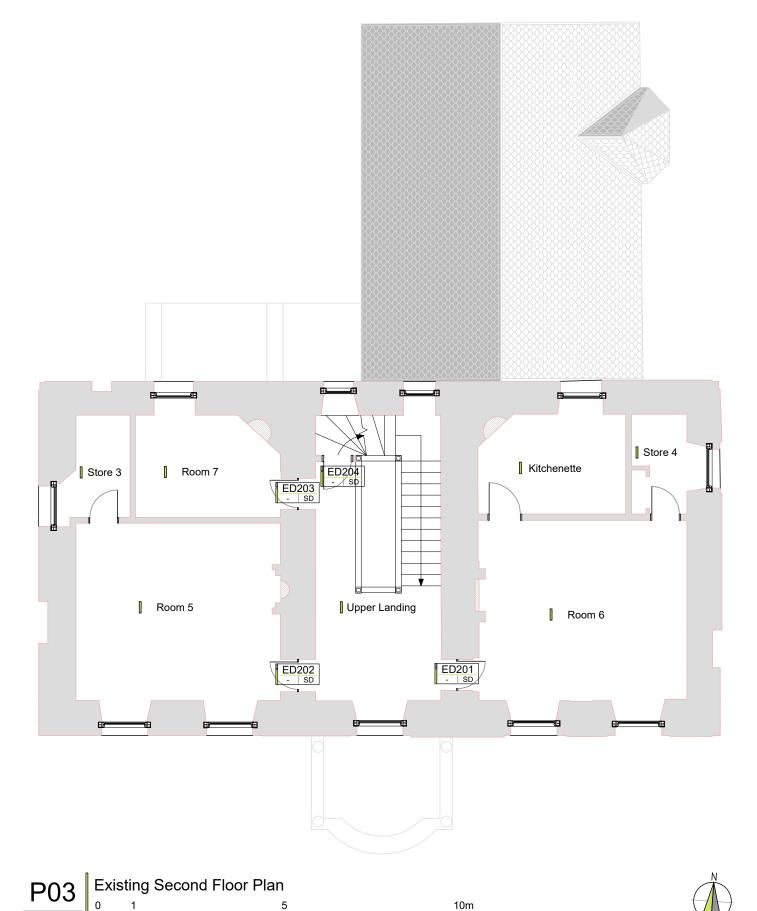

## **EXISTING PLAN LEGEND:**

## GENERAL:

Area of Works (excluding Fire Alarm System installation)

## DOWNTAKINGS:

Walls

ED04 Doors

## ARCHITECTURAL ELEMENTS:

Existing Walls

ED02 FR. SD Doors

# DOOR LEGEND:

Door Code ED203 60FR SD Fire Rating Door Type

DOOR TYPES:

SD Solid Door

TP Glazed Top Panel

DO NOT SCALE FROM THIS DRAWING

GD Lodge accepts responsibility for this document only for the intended use by the commissioning party and not to ar

gd **lodge** architects

crown house 152 west regent street glasgow G2 2RQ → www.gdlodge.co.uk 🖂 projects@gdlodge.co.uk **2** 0141 332 6804

Client BANFF CASTLE

Project Banff Castle

Drawing Existing Second Floor Plan