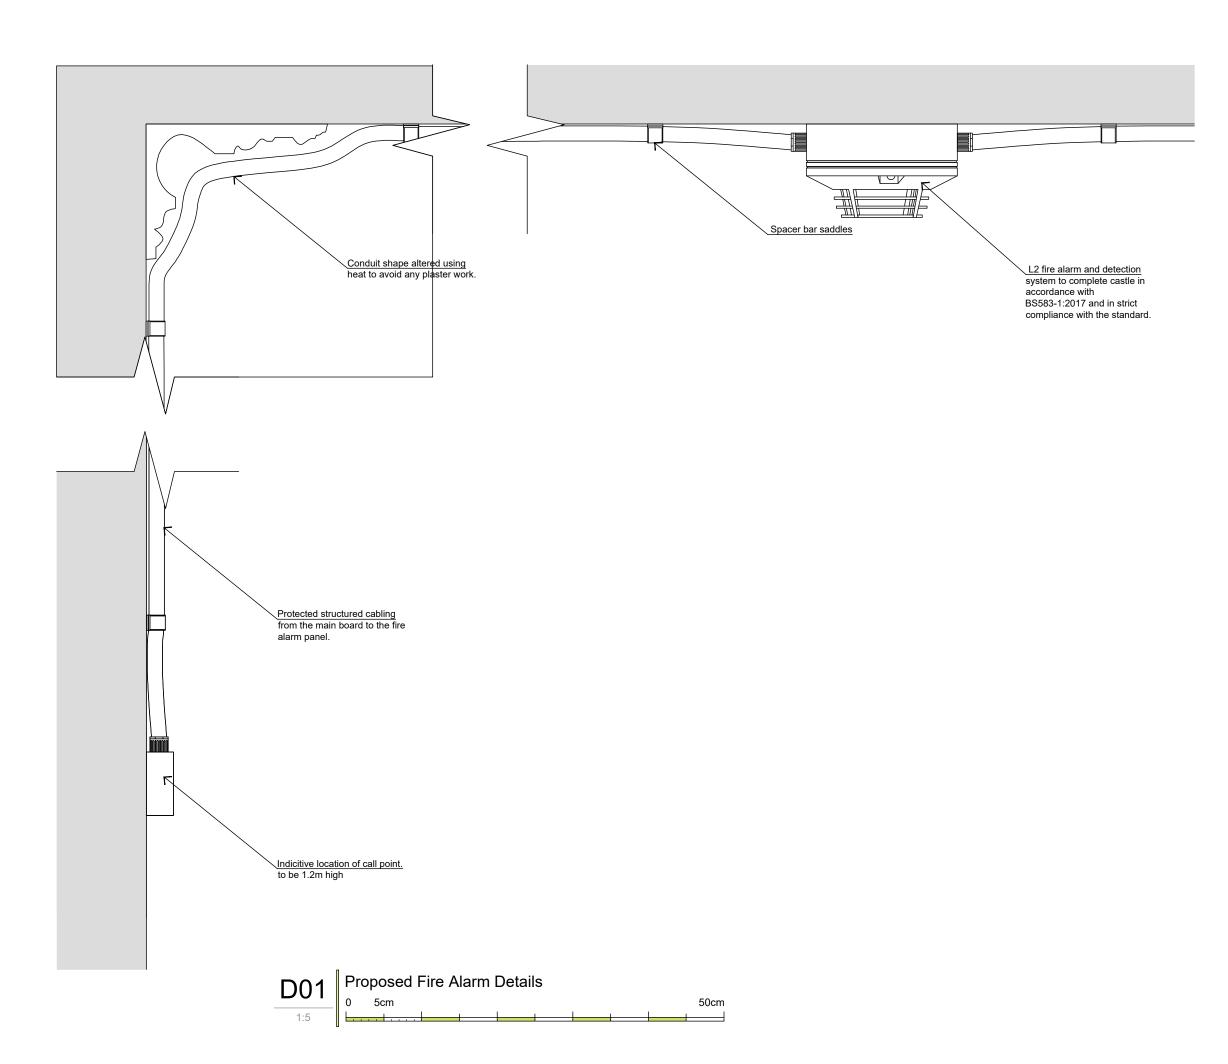

## gd **lodge** architects

crown house 152 west regent street glasgow G2 2RQ → www.gdlodge.co.uk 🖂 projects@gdlodge.co.uk **2** 0141 332 6804

Client

BANFF CASTLE

Project BANFF CASTLE

Drawing Proposed Fire Alarm Details