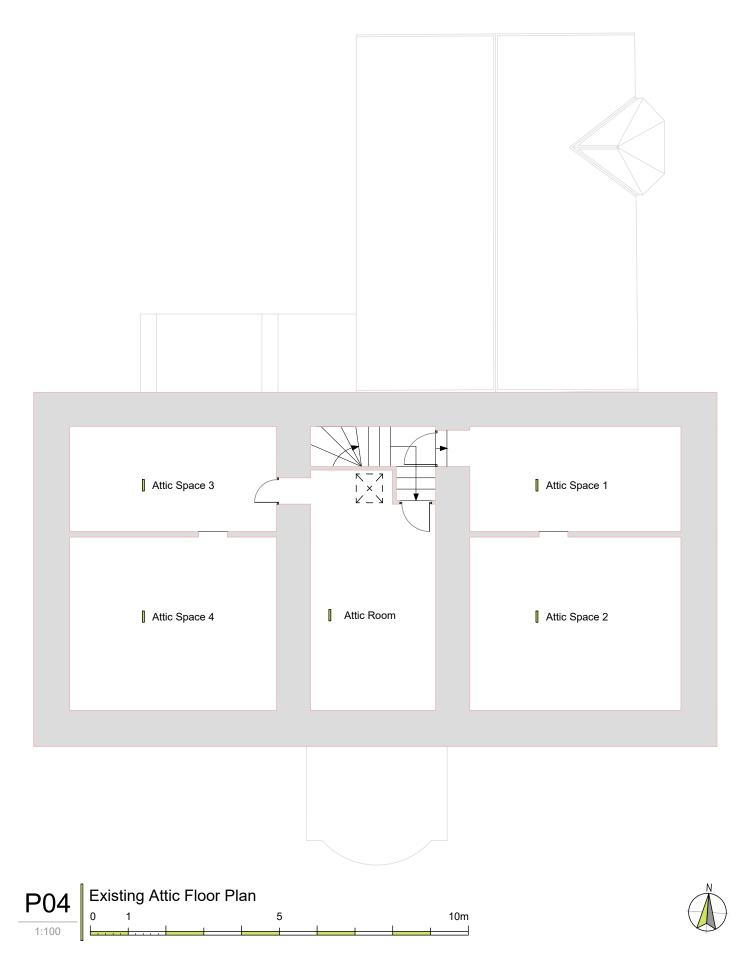

gd **lodge** architects

crown house 152 west regent street glasgow G2 2RQ

% www.gdlodge.co.uk ⊠ projects@gdlodge.co.uk

® 0141 332 6804

Client BANFF CASTLE

Project Banff Castle

Janin Casho

Drawing Existing Attic Floor Plan

| Status<br>Planning | Scale<br>1:100 | Paper Size A3 |
|--------------------|----------------|---------------|
| Job No.            | Drawing        | No. Rev.      |
| 2952               | 304            |               |