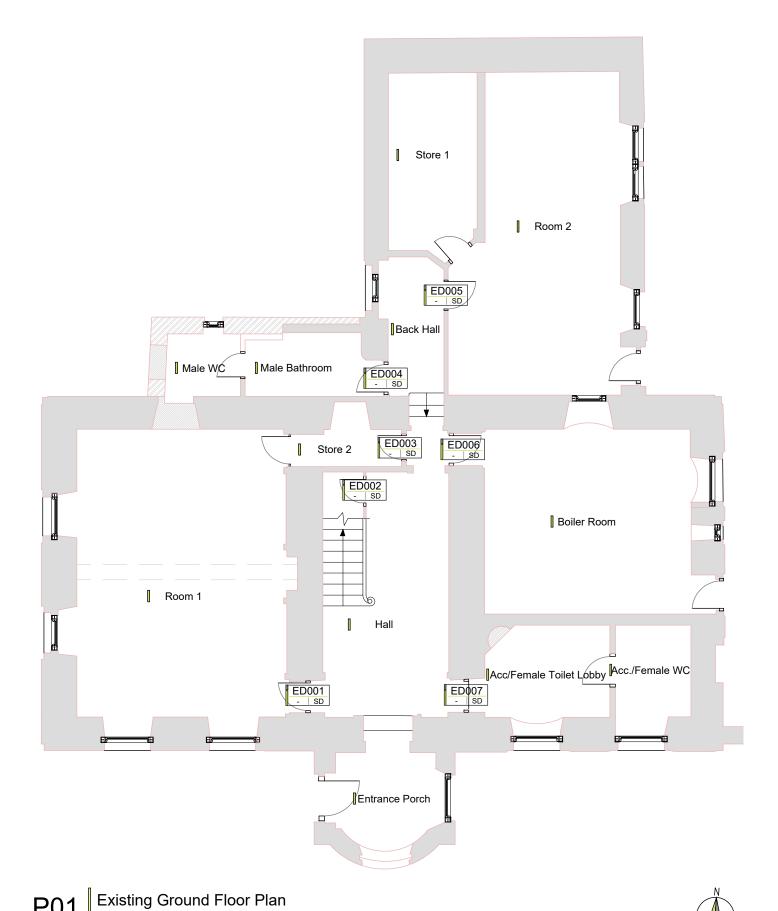

### **EXISTING PLAN LEGEND:**

### GENERAL:

Area of Works (excluding Fire Alarm System installation)

## DOWNTAKINGS:

ED04 Doors

### ARCHITECTURAL ELEMENTS:

ED02 FR. SD Doors

gd **lodge** architects

crown house 152 west regent street glasgow G2 2RQ

% www.gdlodge.co.uk ⊠ projects@gdlodge.co.uk

® 0141 332 6804

Client BANFF CASTLE

Project

Banff Castle

Drawing Existing Ground Floor Plan

Status
Planning
Scale
1:100
A3

Job No.
2952
Drawing No.
Rev.
301

Copyright © 2024 GD Lodge Architects