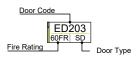

#### FIRE DETECTION:

## Call Point Smoke Detector

Heat Detector

### DOOR LEGEND:



#### DOOR TYPES:

- sD Solid Door
- TP Glazed Top Panel

#### FR 60 Upgrade:

- Allow for upgrade of all fire doors of the main stairwell (15 no.) as follows:

   1.5 pairs of satin brass 60min FR certifier
- brass 60min FR certifier
  door hinges
   satin brass 60 min
- FR door closer - 60 min FR
- intumescent and smoke seals to perimeter • - 'FIRE DOOR - KEEP
- SHUT' signage blue on brass, 76mm dia



DO NOT SCALE FROM THIS DRAWING

GD Lodge accepts responsibility for this document only for the intended use by the commissioning party and not to an other.

All 3D visualisations are for indicative purposes only.

This drawing is for information only, is subject to approval of the local authority and should not be used for construction.

| Rev | Alterations Made  | Dwn Chk Date       |
|-