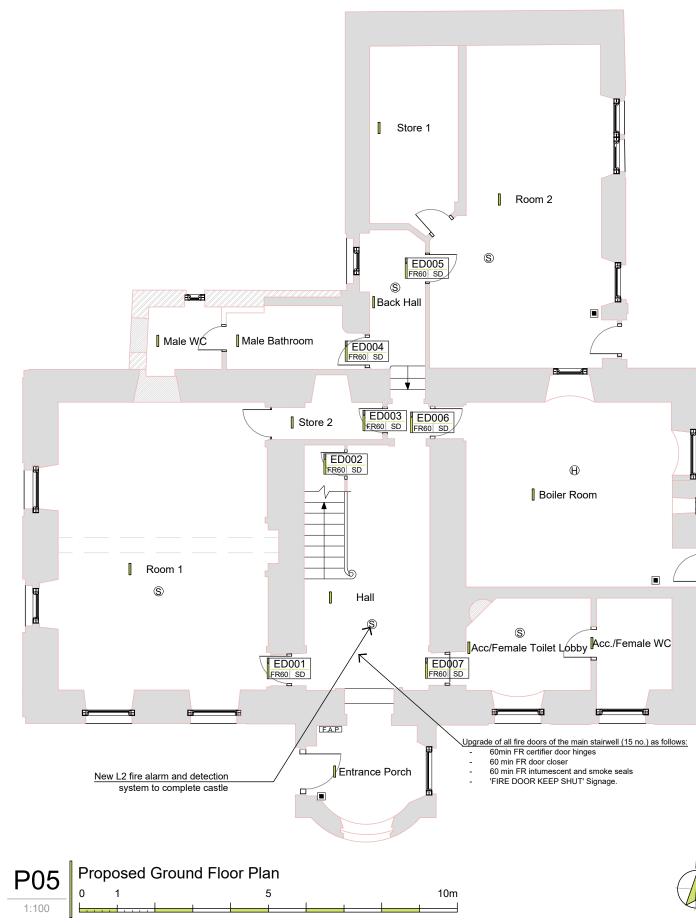

#### FR 60 Upgrade:

- Allow for upgrade of all fire doors of the main stairwell (15 no.) as follows:

   1.5 pairs of satin brass 60min FR certifier
- brass 60min FR certifier
  door hinges
   satin brass 60 min
- FR door closer - 60 min FR
- intumescent and smoke seals to perimeter • - 'FIRE DOOR - KEEP
- SHUT' signage blue on brass, 76mm dia

## Drawing

Proposed Ground Floor Plans

| Status                     | <b>Scale</b> | Paper Size    |
|----------------------------|--------------|---------------|
| Planning                   | 1:100        | A3            |
| <sup>Јов No.</sup><br>2952 | Drawing No.  | . <b>Rev.</b> |