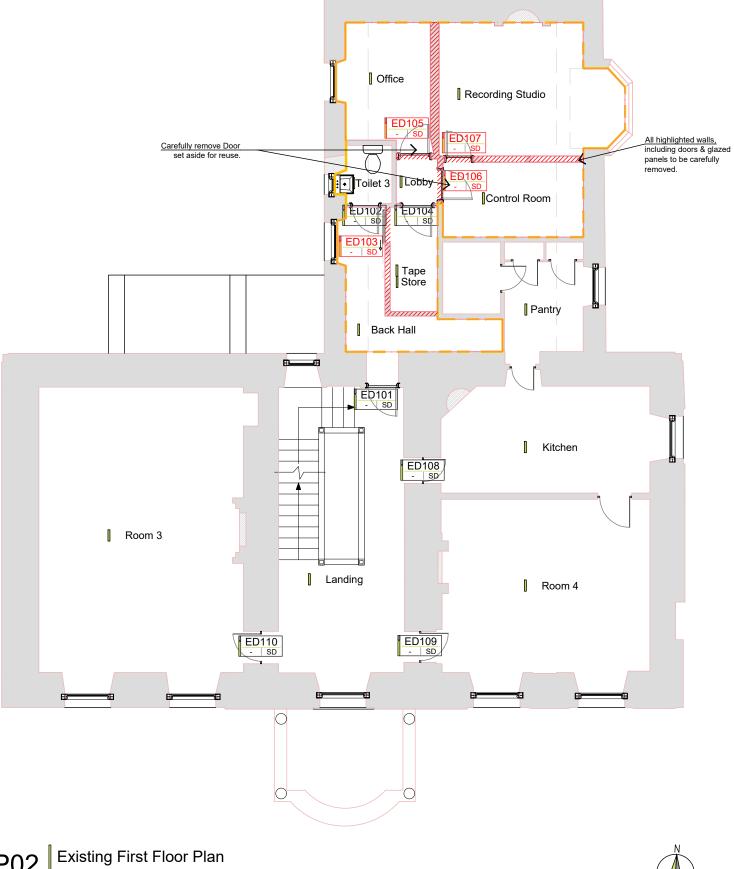

### EXISTING PLAN LEGEND:

## GENERAL:

Area of Works (excluding Fire Alarm System installation)

# DOWNTAKINGS:

Walls

ED04 Doors

## ARCHITECTURAL ELEMENTS:

Existing Walls

ED02 FR. SD Doors

# Project Banff Castle

Drawing Existing First Floor Plan

| Status          | Scale            | Paper Size |
|-----------------|------------------|------------|
| Planning        | 1:100            | A3         |
| Job No.<br>2952 | Drawing No. Rev. |            |