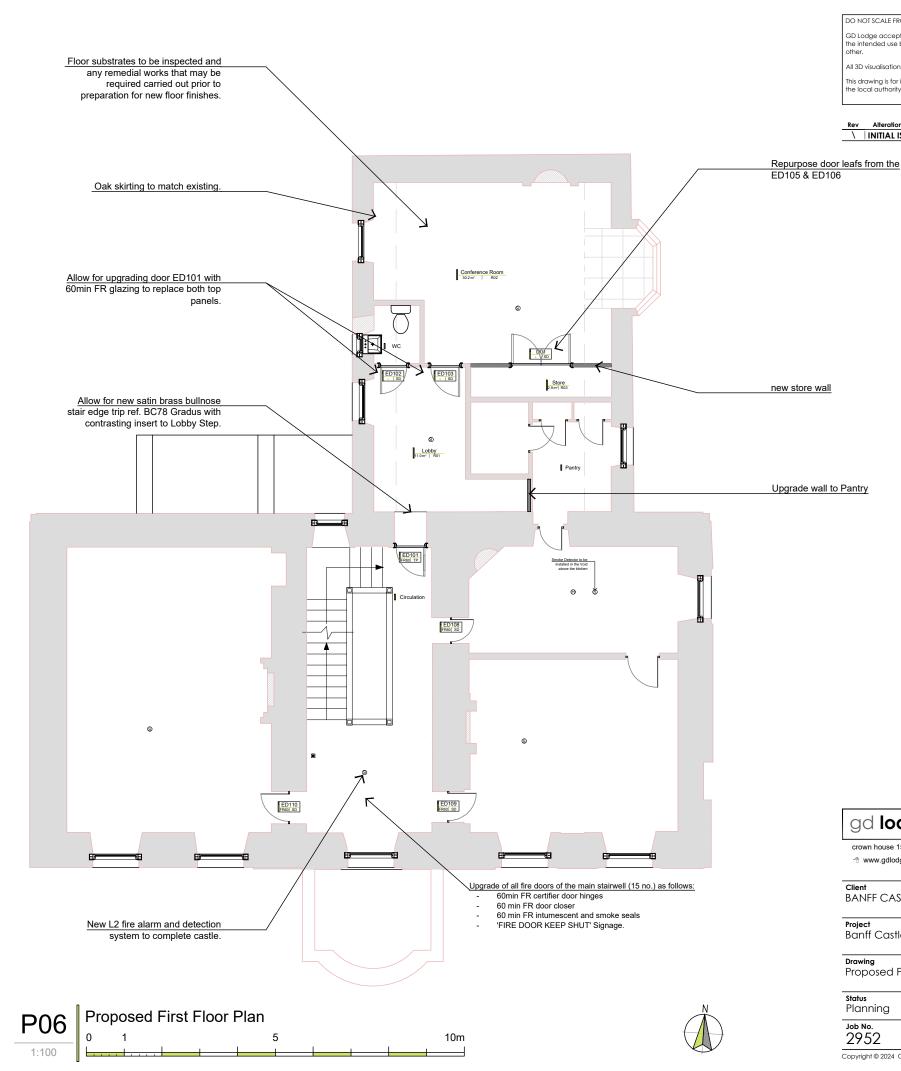

## FR 60 Upgrade:

Allow for upgrade of all fire doors of the main stairwell

- (15 no.) as follows:

   1.5 pairs of satin brass 60min FR certifier door hinges
- \_ satin brass 60 min
- FR door closer 60 min FR intumescent and smoke seals to perimeter
- 'FIRE DOOR KEEP SHUT' signage blue on brass, 76mm dia