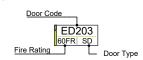

## FIRE DETECTION:

- Call Point
  S Smoke Detector
- Heat Detector

## DOOR LEGEND:



## DOOR TYPES:

- SD Solid Door
- TP Glazed Top Panel

## FR 60 Upgrade:

Allow for upgrade of all fire doors of the main stairwell

- (15 no.) as follows:

   1.5 pairs of satin brass 60min FR certifier door hinges
- \_ satin brass 60 min
- FR door closer 60 min FR intumescent and smoke seals to perimeter
- 'FIRE DOOR KEEP SHUT' signage blue on brass, 76mm dia



DO NOT SCALE FROM THIS DRAWING

GD Lodge accepts responsibility for this document only for the intended use by the commissioning party and not to ar

All 3D visualisations are for indicative purposes only.

This drawing is for information only, is subject to approval o the local authority and should not be used for construction.

Dwn Chk Date Rev Alterations Made
\ INITIAL ISSUE | MS | AM | 19.10.23

gd **lodge** architects

cr