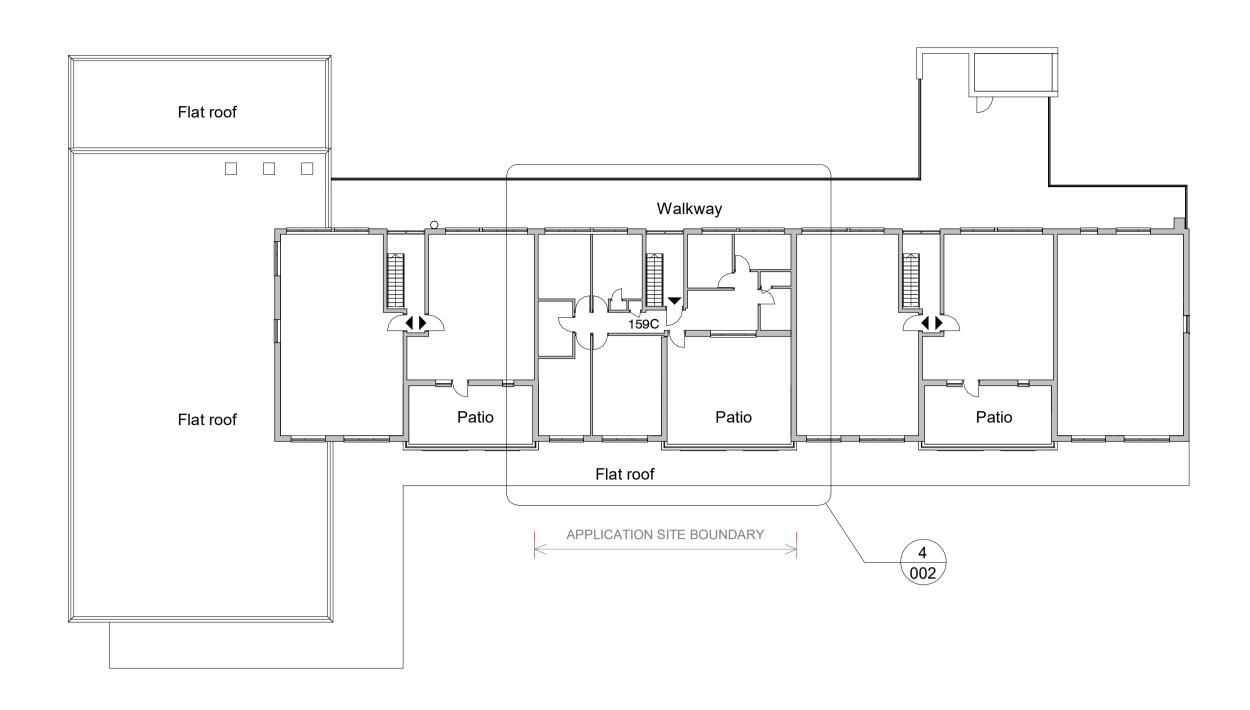

## 2. Level 2 - GA Existing



1. Level 1 - GA Existing



## 3. Level 3 - GA Exisitng



4. Level 2 - Mid Apt - Existing - Layout1



|                                           | REV DESCRIPTION                                         |                                                                                                                                                                                                                                                                                                                                                                                                                                                                                                            | BY DATE  |  |
|-------------------------------------------|-------