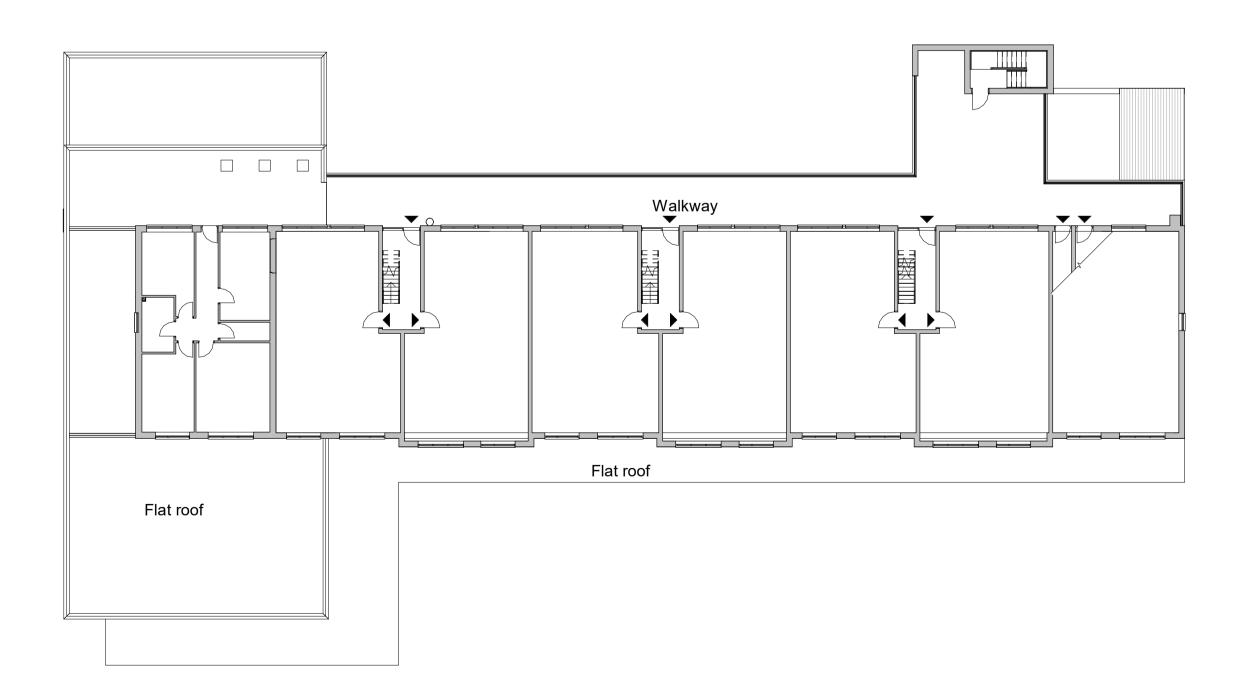

2. Level 2 - GA Proposed

1. Level 1P - GA Proposed

3. Level 3P - GA Proposed

4. Level 2 - Mid Apt - Proposed - Layout

|                                            | REV DESCRIPTION                                                                                                                                                                                                                                                                                                                 | BY DATE                                                                                                                 |
|--------------------------------------------|---------------------------------------------------------------------------------------------------------------------------------------------------------------------------------------------------------------------------------------------------------------------------------------------------------------------------------|-------------------------------------------------------------------------------------------------------------------------|
| PROJECT                                    | SCALE @ A1 DATE                                                                                                                                                                                                                                                                                                                 | DRAWN BY                                                                                                                |
| 155-167 Southend Road                      | As indicated 23 JAN 2024                                                                                                                                                                                                                                                                                                        | 4 SP                                                                                                                    |
| CLIENT<br>Carlton Park Construction Ltd    | status<br>PLANNING                                                                                                                                                                                                                                                                                                              |                                                                                                                         |
| TITLE                                      | PROJECT NO. DRAWING NO.                                                                                                                                                                                                                                                                                                         | REV.                                                                                                                    |
| Proposed GA Plans                          | DA22088.1. 004.                                                                                                                                                                                                                                                                                                                 |                                                                                                                         |
| DEBTAL<br>ARCHITECTURE<br>www.debtal.co.uk | THIS DRAWING MUST NOT BE REPRODUCED WITHOUT PR<br>DRAWING TO BE USEP FOR THE S<br>S ALL DIMENSIONS AND SETTING OUT SHALL BE CHECKED AN<br>ANY DISCREPANCIES TO BE REPORTED TO THE D<br>COMMENCEMENT OF ANY WORK. ALL WORK A<br>ACCORDANCE WITH CURRENT STATUTORY LEGISLATIO<br>PRACTICE AND BRITISH'STANDARDS. ALL DIMENSIONS O | TATUS INDICATED ONLY.<br>ID CONFIRMED ON SITE.<br>ESIGNER PRIOR TO THE<br>ND MATERIALS TO BE IN<br>N, RELEVANT CODES OF |