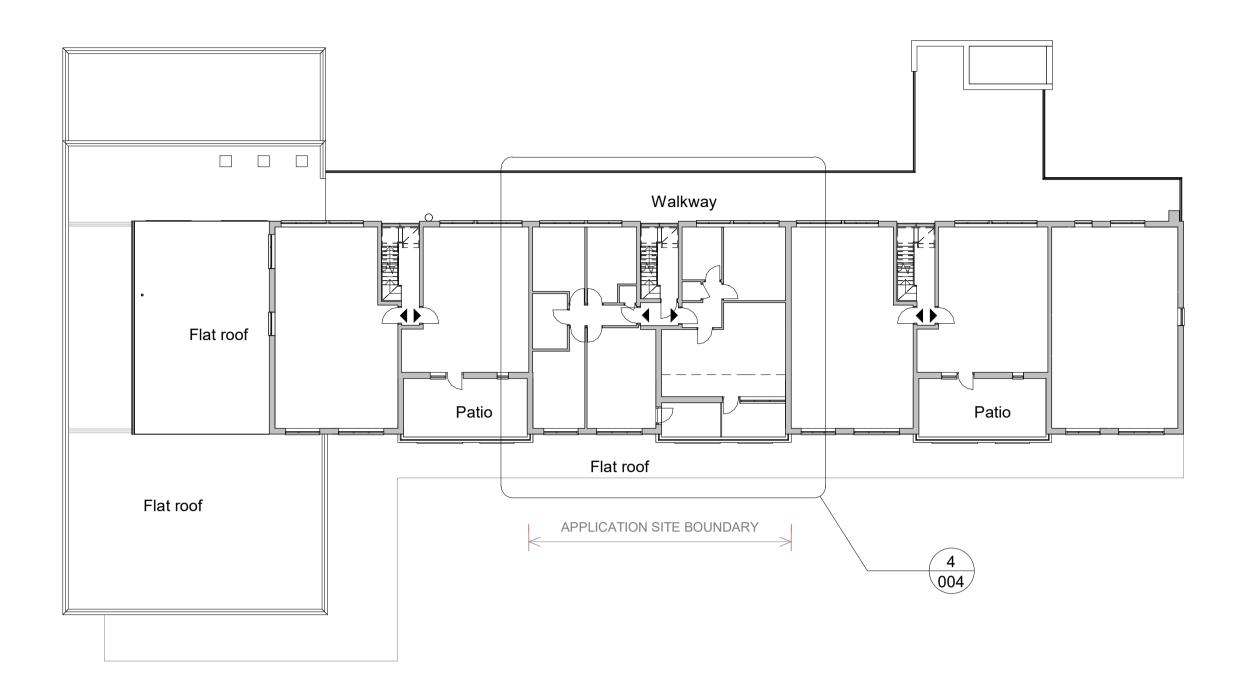

2. Level 2 - GA Proposed

1. Level 1P - GA Proposed

3. Level 3P - GA Proposed

4. Level 2 - Mid Apt - Proposed - Layout

|                                            | REV DESCRIPTION                                                                                                                                                                                                                                                                                                                 | BY DATE                                                                                                                 |
|--------------------------------------------|---------------------------------------------------------------------------------------------------------------------------------------------------------------------------------------------------------------------------------------------------------------------------------------------------------------------------------|-------------------------------------------------------------------------------------------------------------------------|
| PROJECT                                    | SCALE @ A1 DATE                                                                                                                                                                                                                                                                                                                 | DRAWN BY                                                                                                                |
| 155-167 Southend Road                      | As indicated 23 JAN 2024                                                                                                                                                                                                                                                                                                        | 4 SP                                                                                                                    |
| CLIENT<br>Carlton Park Construction Ltd    | status<br>PLANNING                                                                                                                                                                                                                                                                                                              |                                                                                                                         |
| TITLE                                      | PROJECT NO. DRAWING NO.                                                                                                                                                                                                                                                                                                         | REV.                                                                                                                    |
| Proposed GA Plans                          | DA22088.1. 004.                                                                                                                                                                                                                                                                                                                 |                                                                                                                         |
| DEBTAL<br>ARCHITECTURE<br>www.debtal.co.uk | THIS DRAWING MUST NOT BE REPRODUCED WITHOUT PR<br>DRAWING TO BE USEP FOR THE S<br>S ALL DIMENSIONS AND SETTING OUT SHALL BE CHECKED AN<br>ANY DISCREPANCIES TO BE REPORTED TO THE D<br>COMMENCEMENT OF ANY WORK. ALL WORK A<br>ACCORDANCE WITH CURRENT STATUTORY LEGISLATIO<br>PRACTICE AND BRITISH'STANDARDS. ALL DIMENSIONS O | TATUS INDICATED ONLY.<br>ID CONFIRMED ON SITE.<br>ESIGNER PRIOR TO THE<br>ND MATERIALS TO BE IN<br>N, RELEVANT CODES OF |