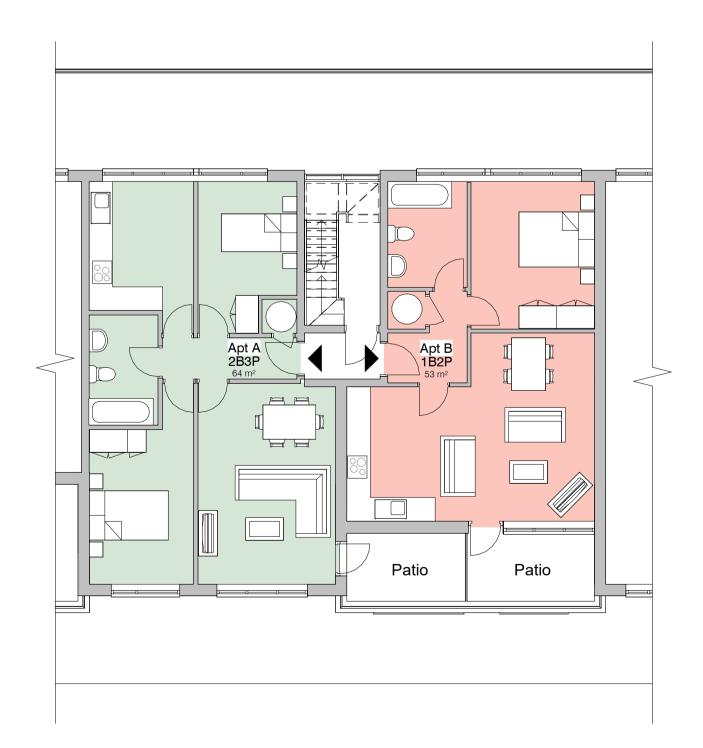

2. Level 2 - GA Proposed

1. Level 1P - GA Proposed

3. Level 3P - GA Proposed

4. Level 2 - Mid Apt - Proposed - Layout

|                                            | REV DESCRIPTION                                                                                                                                                                                                                                                                                                                 | BY DATE                                                                                                                 |
|--------------------------------------------|---------------------------------------------------------------------------------------------------------------------------------------------------------------------------------------------------------------------------------------------------------------------------------------------------------------------------------|-------------------------------------------------------------------------------------------------------------------------|
| PROJECT                                    | SCALE @ A1 DATE                                                                                                                                                                                                                                                                                                                 | DRAWN BY                                                                                                                |
| 155-167 Southend Road                      | As indicated 23 JAN 2024                                                                                                                                                                                                                                                                                                        | 4 SP                                                                                                                    |
| CLIENT<br>Carlton Park Construction Ltd    | status<br>PLANNING                                                                                                                                                                                                                                                                                                              |                                                                                                                         |
| TITLE                                      | PROJECT NO. DRAWING NO.                                                                                                                                                                                                                                                                                                         | REV.                                                                                                                    |
| Proposed GA Plans                          | DA22088.1. 004.                                                                                                                                                                                                                                                                                                                 |                                                                                                                         |
| DEBTAL<br>ARCHITECTURE<br>www.debtal.co.uk | THIS DRAWING MUST NOT BE REPRODUCED WITHOUT PR<br>DRAWING TO BE USEP FOR THE S<br>S ALL DIMENSIONS AND SETTING OUT SHALL BE CHECKED AN<br>ANY DISCREPANCIES TO BE REPORTED TO THE D<br>COMMENCEMENT OF ANY WORK. ALL WORK A<br>ACCORDANCE WITH CURRENT STATUTORY LEGISLATIO<br>PRACTICE AND BRITISH'STANDARDS. ALL DIMENSIONS O | TATUS INDICATED ONLY.<br>ID CONFIRMED ON SITE.<br>ESIGNER PRIOR TO THE<br>ND MATERIALS TO BE IN<br>N, RELEVANT CODES OF |