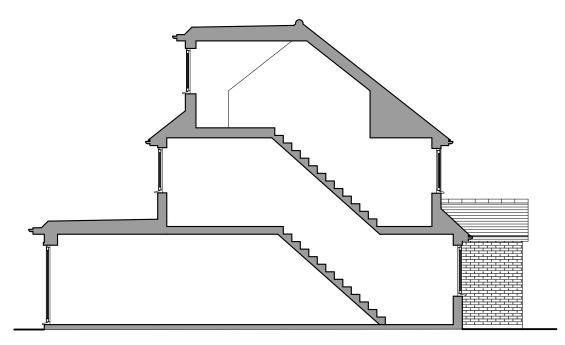

Drawing Title

2.0m

N

ELEVATIONS, SECTION AND ROOF PLAN AS PROPOSED

This drawing is the property of Andrew Davison Architects. Copyright is reserved by the company and the drawing is issued on the condition that it is not copied, eproduced, retained or disclosed to any unathorised person, either wholly or in part without consent in writing. Figured dimensions only are to be taken from this drawing. All dimensions to be checked on site before any work is put in hand. If in doubt please ask.