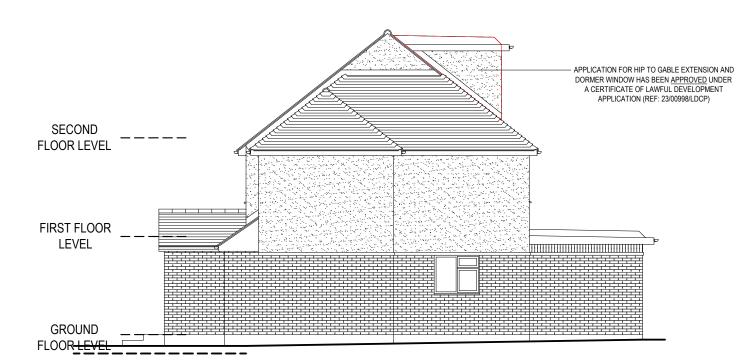

**ROOF PLAN** 

(1:200)

SIDE ELEVATION (WEST FACING)

SIDE ELEVATION (EAST FACING)

35 CHANTRY WAY

**BILLERICAY** 

ANDREW DAVISON ARCHITECTS

150 Hutton Road, Shenfield,
Essex CM15 8NL
Tel: 01277 221334 Fax: 01277 221358
Email: info@andrewdavison.co.uk
Website: www.andrewdavison.co.uk

Drawing Title

2.0m

N

ELEVATIONS, SECTION AND ROOF PLAN AS PROPOSED

This drawing is the property of Andrew Davison Architects. Copyright is reserved by the company and the drawing is issued on the condition that it is not copied, eproduced, retained or disclosed to any unathorised person, either wholly or in part without consent in writing. Figured dimensions only are to be taken from this drawing. All dimensions to be checked on site before any work is put in hand. If in doubt please ask.