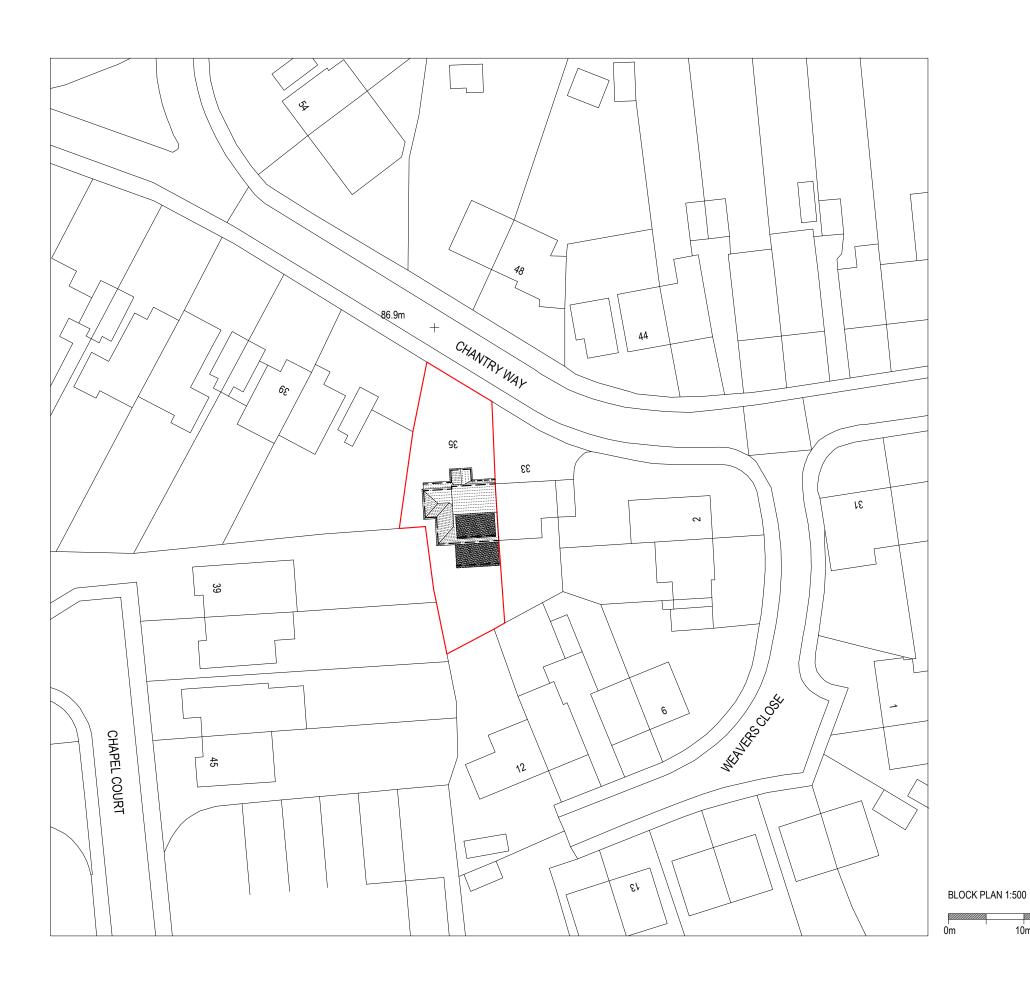

## ANDREW DAVISON ARCHITECTS

150 Hutton Road, Shenfield,
Essex CM15 8NL
Tel: 01277 221334 Fax: 01277 221358
Email: info@andrewdavison.co.uk
Website: www.andrewdavison.co.uk

35 CHANTRY WAY **BILLERICAY** 

LOCATION AND **BLOCK PLAN AS** PROPOSED

This drawing is the property of Andrew Davison Architects. Copyright is reserved by the company and the drawing is issued on the condition that it is not copied, reproduced, retained or disclosed to any unauthorised person, either wholly or in part without consent in writing. Figured dimensions only are to be taken from this drawing. All dimensions to be checked on site before any work is put in hand. If in doubt please ask.