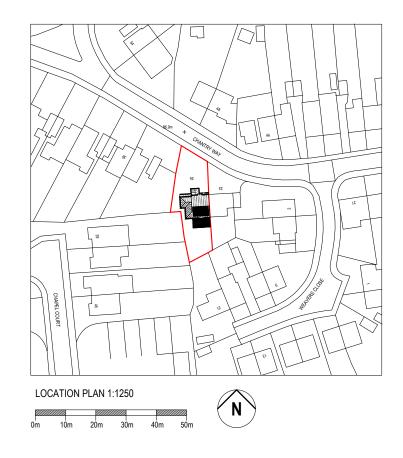

## ANDREW DAVISON ARCHITECTS

150 Hutton Road, Shenfield,
Essex CM15 8NL
Tel: 01277 221334 Fax: 01277 221358
Email: info@andrewdavison.co.uk
Website: www.andrewdavison.co.uk

35 CHANTRY WAY **BILLERICAY** 

LOCATION AND **BLOCK PLAN AS** PROPOSED

This drawing is the property of Andrew Davison Architects. Copyright is reserved by the company and the drawing is issued on the condition that it is not copied, reproduced, retained or disclosed to any unauthorised person, either wholly or in part without consent in writing. Figured dimensions only are to be taken from this drawing. All dimensions to be checked on site before any work is put in hand. If in doubt please ask.