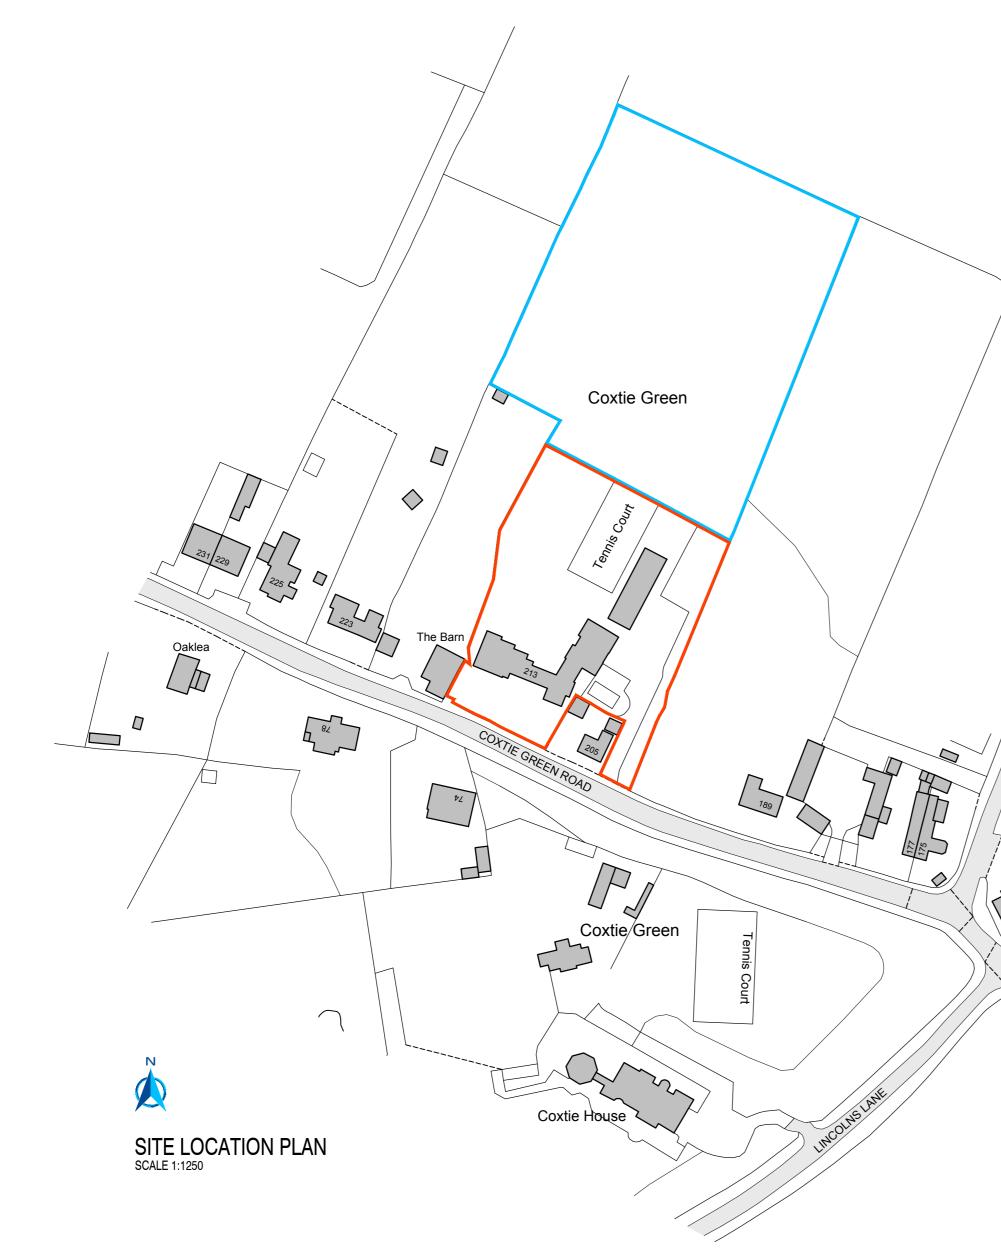

## DRAWING: SITE LOCATION PLAN

| SCALE:                             | 1:1250 @ A2 |             | DATE: 27.02.2024 |              |
|------------------------------------|-------------|-------------|------------------|--------------|
| PROJECT NO:                        | 24-011      | DRAWING NO: | 200              | REVISION: 01 |
| DESIGN - PLANNING - BUILDING REG'S |             |             |                  |              |