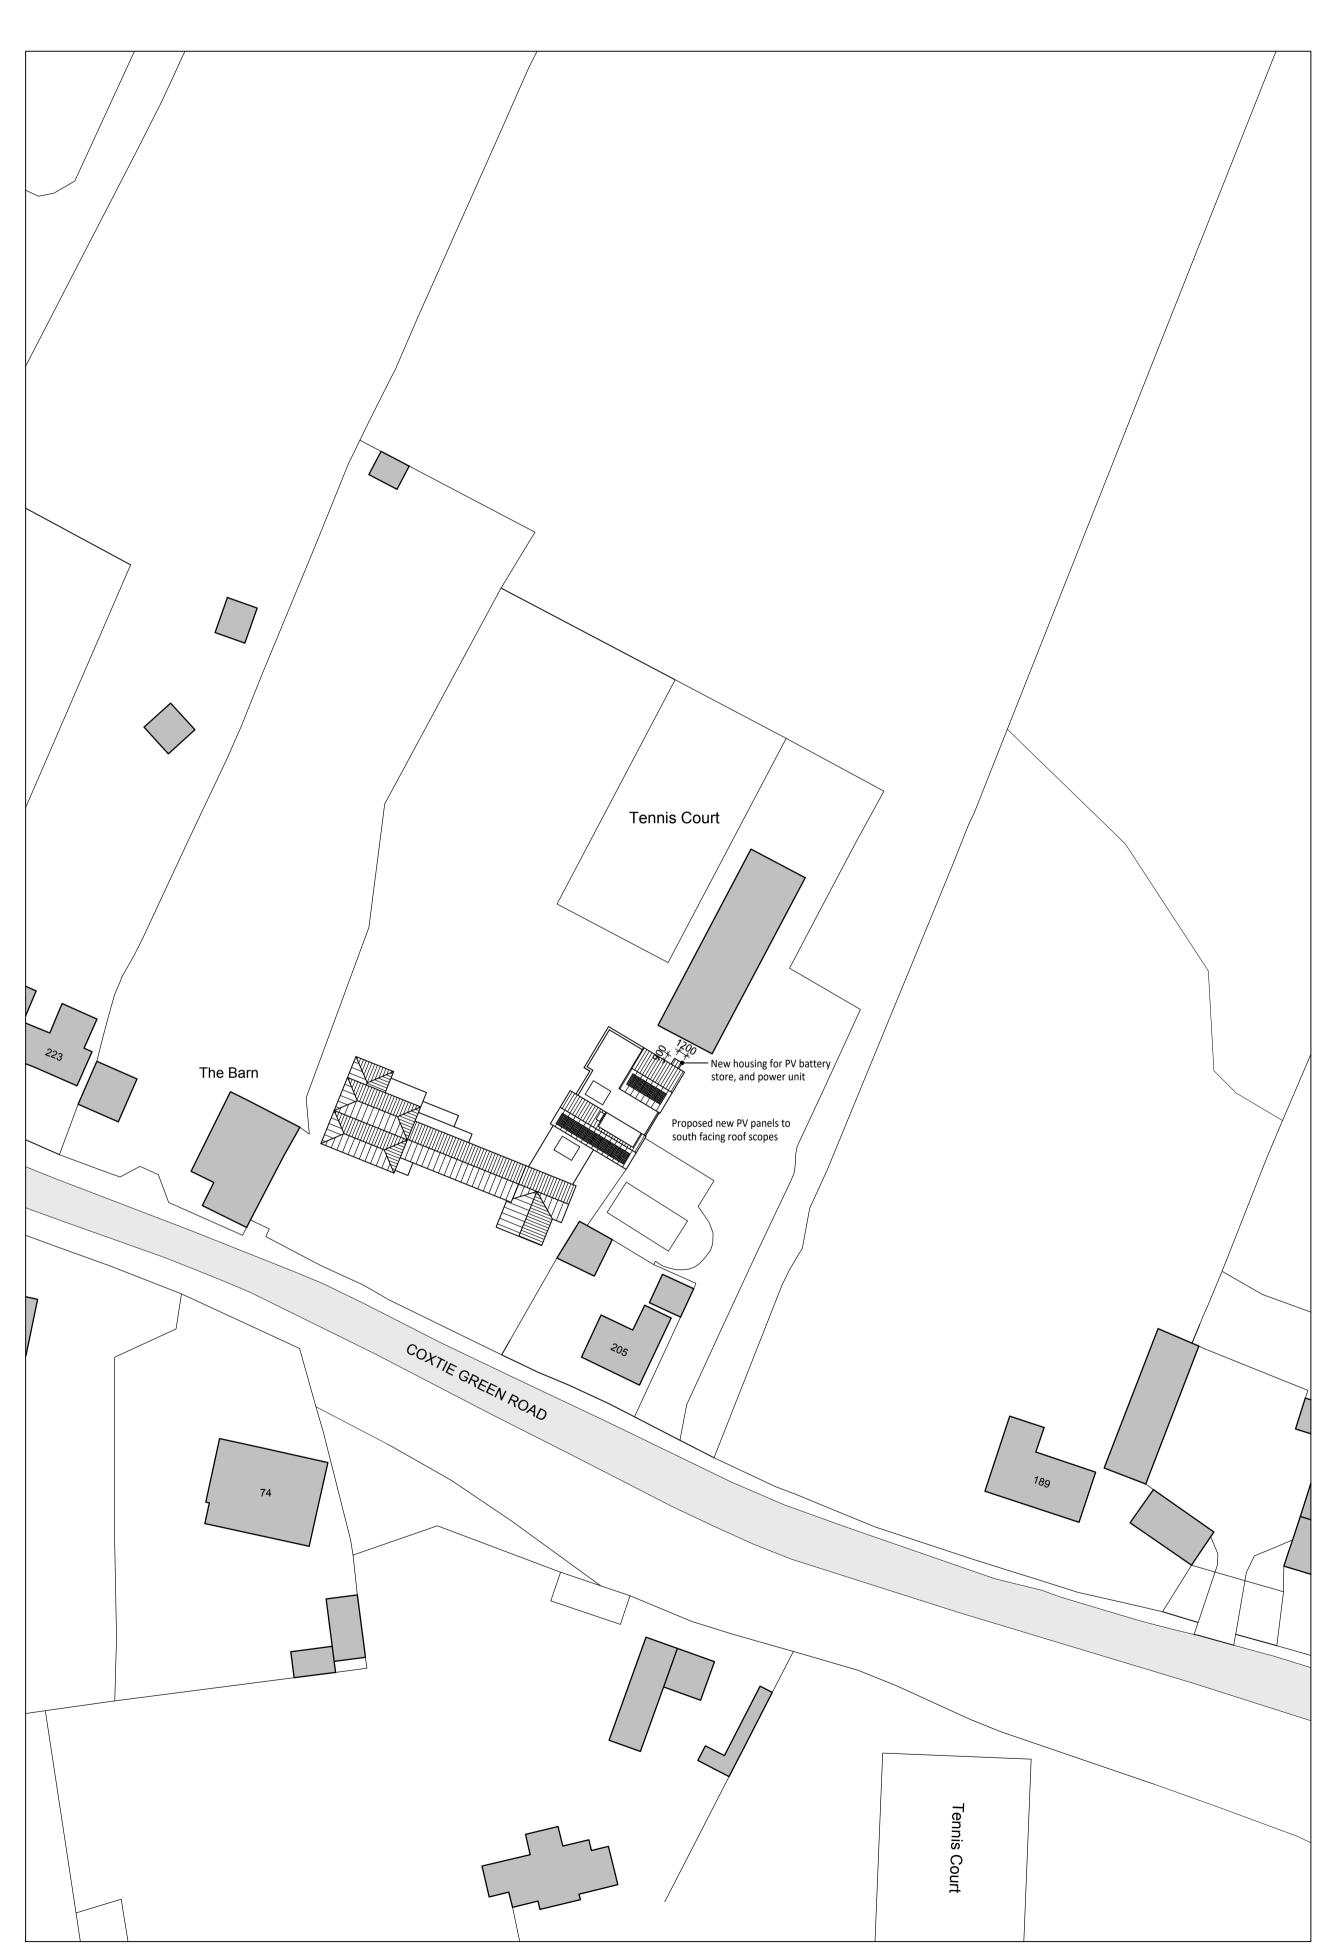

## 213 COXTIE GREEN ROAD, BRENTWOOD.

1:500 Scale Bar 0 10 20 30 50m





Gene

This drawing is the copyright of More Space Architecture Ltd, which cannot be copied without

The drawing is to be read in conjunction with all other drawings, schedules and specifications, and all other relevant consultants and/or specialists' information relating to the project.

All dimensions are in millimetres unless otherwise stated. All levels and dimensions to be checked

All discrepancies to be relayed back to More Space Architecture Ltd as soon as possible.

The contractor is to comply in all respects with the current Building Regulations whether or specifically stated on these drawings.

IMPORTANT NOTE: Works to be fully compliant with the CDM 2015 Regulations.

REV: DATE: COMMENT:



t: 01702 690745 m: 07581 389076

e: info@morespacearchitecture.co.uk

studio on the gre