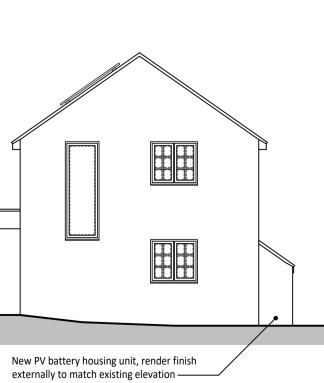

## PROPOSED SOUTH ELEVATION SCALE 1:100

EXISTING ELEVATION (X) SCALE 1:100

PROPOSED EAST ELEVATION SCALE 1:100

EXISTING ELEVATION (Y) SCALE 1:100

# 213 COXTIE GREEN ROAD, BRENTWOOD.

PROPOSED ELEVATION (Y) SCALE 1:100

IMPORTANT NOTE: Works to be fully compliant with the CDM 2015 Regulations.

- New housing for PV battery

| EV:    | DATE:                               | COMMENT:                                                |          |                  |                              |  |  |
|--------|-------------------------------------|---------------------------------------------------------|----------|------------------|------------------------------|--|--|
|        |                                     |                                                         |          | S                |                              |  |  |
|        |                                     | 01702 69                                                |          |                  | 1 389076                     |  |  |
|        | e: info@morespacearchitecture.co.uk |                                                         |          |                  |                              |  |  |
|        |                                     | o on the g<br>ore road,                                 |          |                  | ore golf club,<br>s, ss4 2da |  |  |
| LIENT: | MF                                  | MR B MITCHELL                                           |          |                  |                              |  |  |
| ROJECT | 213<br>BR<br>ESS                    | 213 COXTIE GREEN ROAD<br>BRENTWOOD<br>ESSEX<br>CM14 5RP |          |                  |                              |  |  |
| RAWIN  | EXI                                 | EXISTING AND PROPOSED LAYOUT PLANS<br>AND ELEVATIONS    |          |                  |                              |  |  |
| CALE:  | 1:1                                 | .00 @ A1                                                |          | DATE: 27.02.2024 |                              |  |  |
| ROJECT |                                     | -011 DRA                                                | WING NO: | 200              | REVISION: 01                 |  |  |