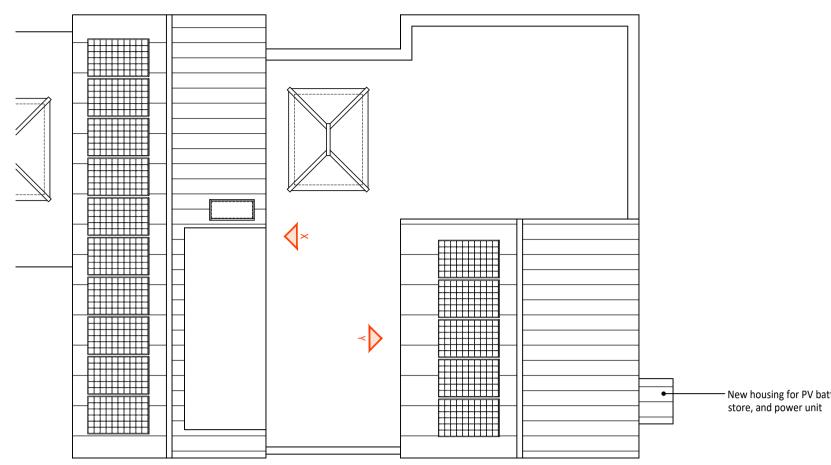

IMPORTANT NOTE: Works to be fully compliant with the CDM 2015 Regulations.

- New housing for PV battery

| EV:    | DATE:                               | COMMENT:                                                |          |                  |                              |  |  |
|--------|-------------------------------------|---------------------------------------------------------|----------|------------------|------------------------------|--|--|
|        |                                     |                                                         |          | S                |                              |  |  |
|        |                                     | 01702 69                                                |          |                  | 1 389076                     |  |  |
|        | e: info@morespacearchitecture.co.uk |                                                         |          |                  |                              |  |  |
|        |                                     | o on the g<br>ore road,                                 |          |                  | ore golf club,<br>s, ss4 2da |  |  |
| LIENT: | MF                                  | MR B MITCHELL                                           |          |                  |                              |  |  |
| ROJECT | 213<br>BR<br>ESS                    | 213 COXTIE GREEN ROAD<br>BRENTWOOD<br>ESSEX<br>CM14 5RP |          |                  |                              |  |  |
| RAWIN  | EXI                                 | EXISTING AND PROPOSED LAYOUT PLANS<br>AND ELEVATIONS    |          |                  |                              |  |  |
| CALE:  | 1:1                                 | .00 @ A1                                                |          | DATE: 27.02.2024 |                              |  |  |
| ROJECT |                                     | -011 DRA                                                | WING NO: | 200              | REVISION: 01                 |  |  |