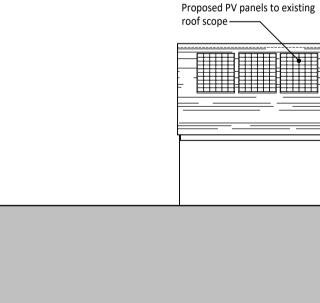

## PROPOSED SOUTH ELEVATION SCALE 1:100

EXISTING ELEVATION (X) SCALE 1:100

PROPOSED EAST ELEVATION SCALE 1:100

EXISTING ELEVATION (Y) SCALE 1:100



## EXISTING SOUTH ELEVATION SCALE 1:100

1:100 Scale Bar 0 1 2 3 5







----------X  $\overline{}$ 

EXISTING EAST ELEVATION

# 213 COXTIE GREEN ROAD, BRENTWOOD.





PROPOSED ELEVATION (Y) SCALE 1:100









### EXTG NORTH ELEVATION SCALE 1:100

PROPOSED ELEVATION (X) SCALE 1:100









#### General:

This drawing is the copyright of More Space Architecture Ltd, which cannot be copied without

The drawing is to be read in conjunction with all other drawings, schedules and specifications, and all other relevant consultants and/or specialists' information relating to the project. All dimensions are in millimetres unless otherwise stated. All levels and dimensions to be checked on site prior to commencement of works.

All discrepancies to be relayed back to More Space Architecture Ltd as soon as possible.

The contractor is to comply in all respects with the current Building Regulations whether or not specifically stated on these drawings.

IMPORTANT NOTE: Works to be fully compliant with the