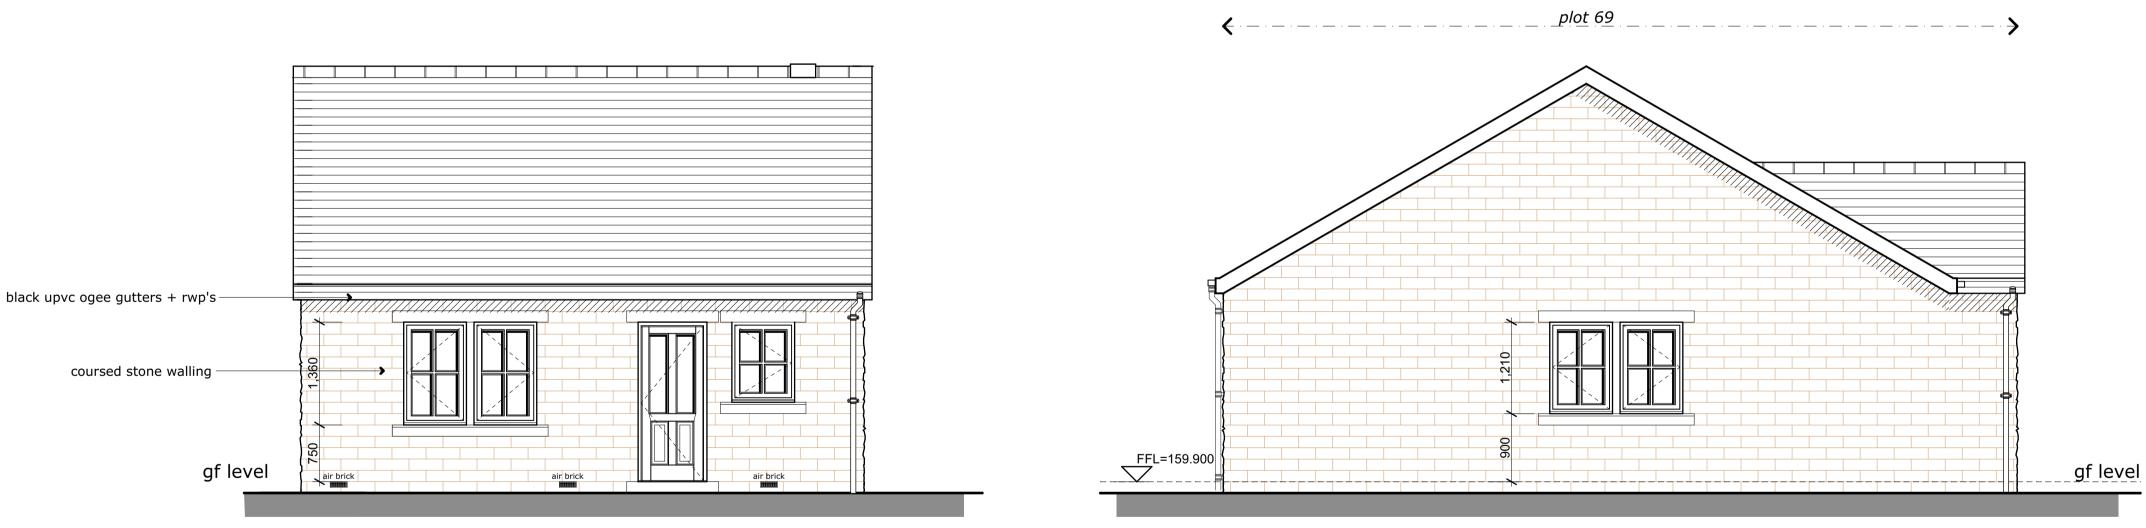

 $\oplus$ 

bedroom 1

natural stone lintels, cills + mullions

upvc doors and windows -

slate roof covering -

SVP ridge vent –

rear elevation

left side elevation