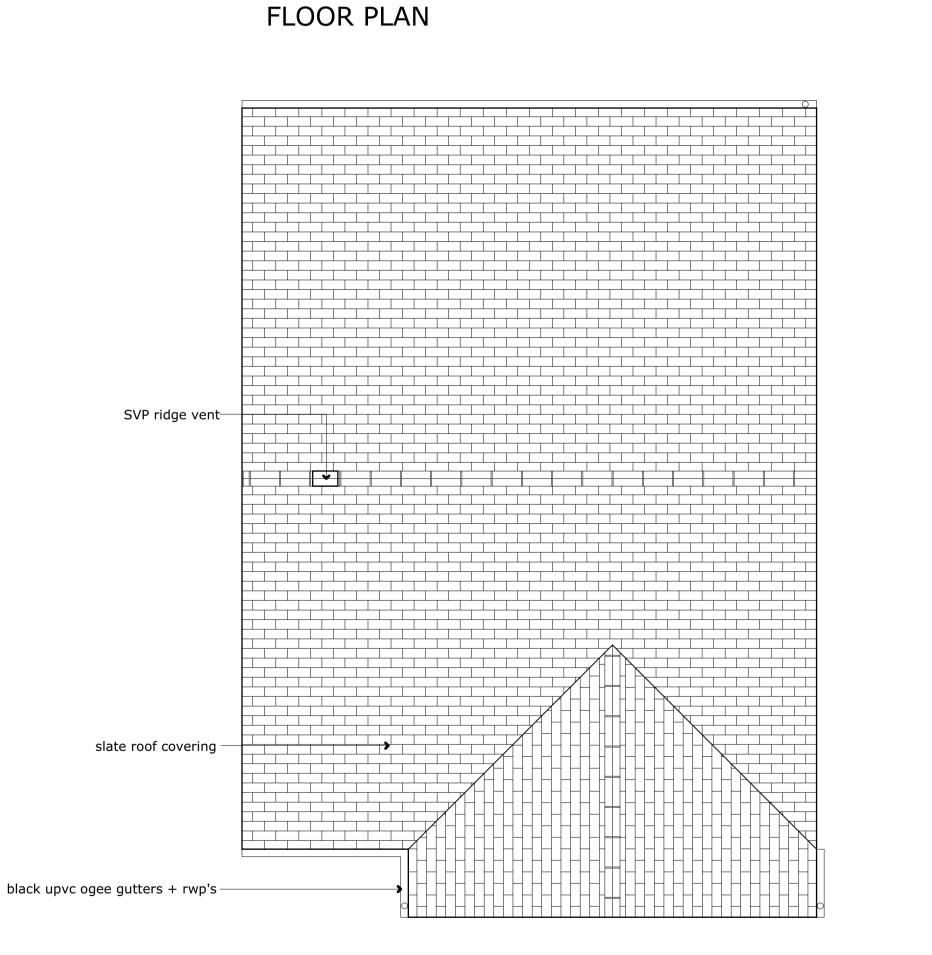

## ROOF PLAN

R

kitchen

1200x800mm shower tray

\_bathroom<sup>\*</sup>

bedroom 3

 $\oplus$ 

 $\oplus$ 

 $\oplus$ 

SD

hal

porch

PIR

lounge

 $\oplus$ 

bedroom 2

 $\oplus$ 

bedroom 1

natural stone lintels, cills + mullions

upvc doors and windows -

slate roof covering -

SVP ridge vent –

rear elevation

left side elevation