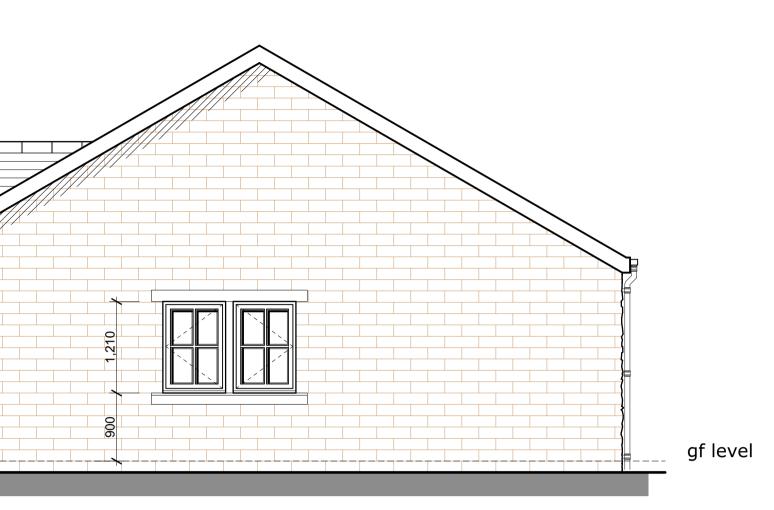

 $\oplus$ 

bedroom 1

natural stone lintels, cills + mullions

upvc doors and windows -

slate roof covering -

SVP ridge vent –

rear elevation

left side elevation