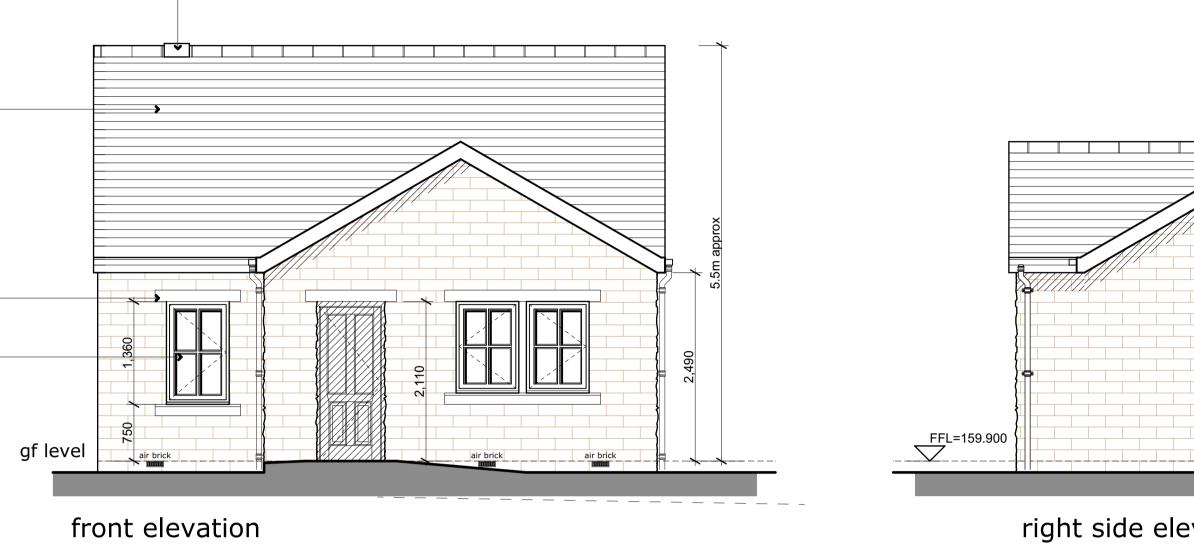

 $\oplus$ 

bedroom 1

natural stone lintels, cills + mullions

upvc doors and windows -

slate roof covering -

SVP ridge vent –

rear elevation

left side elevation