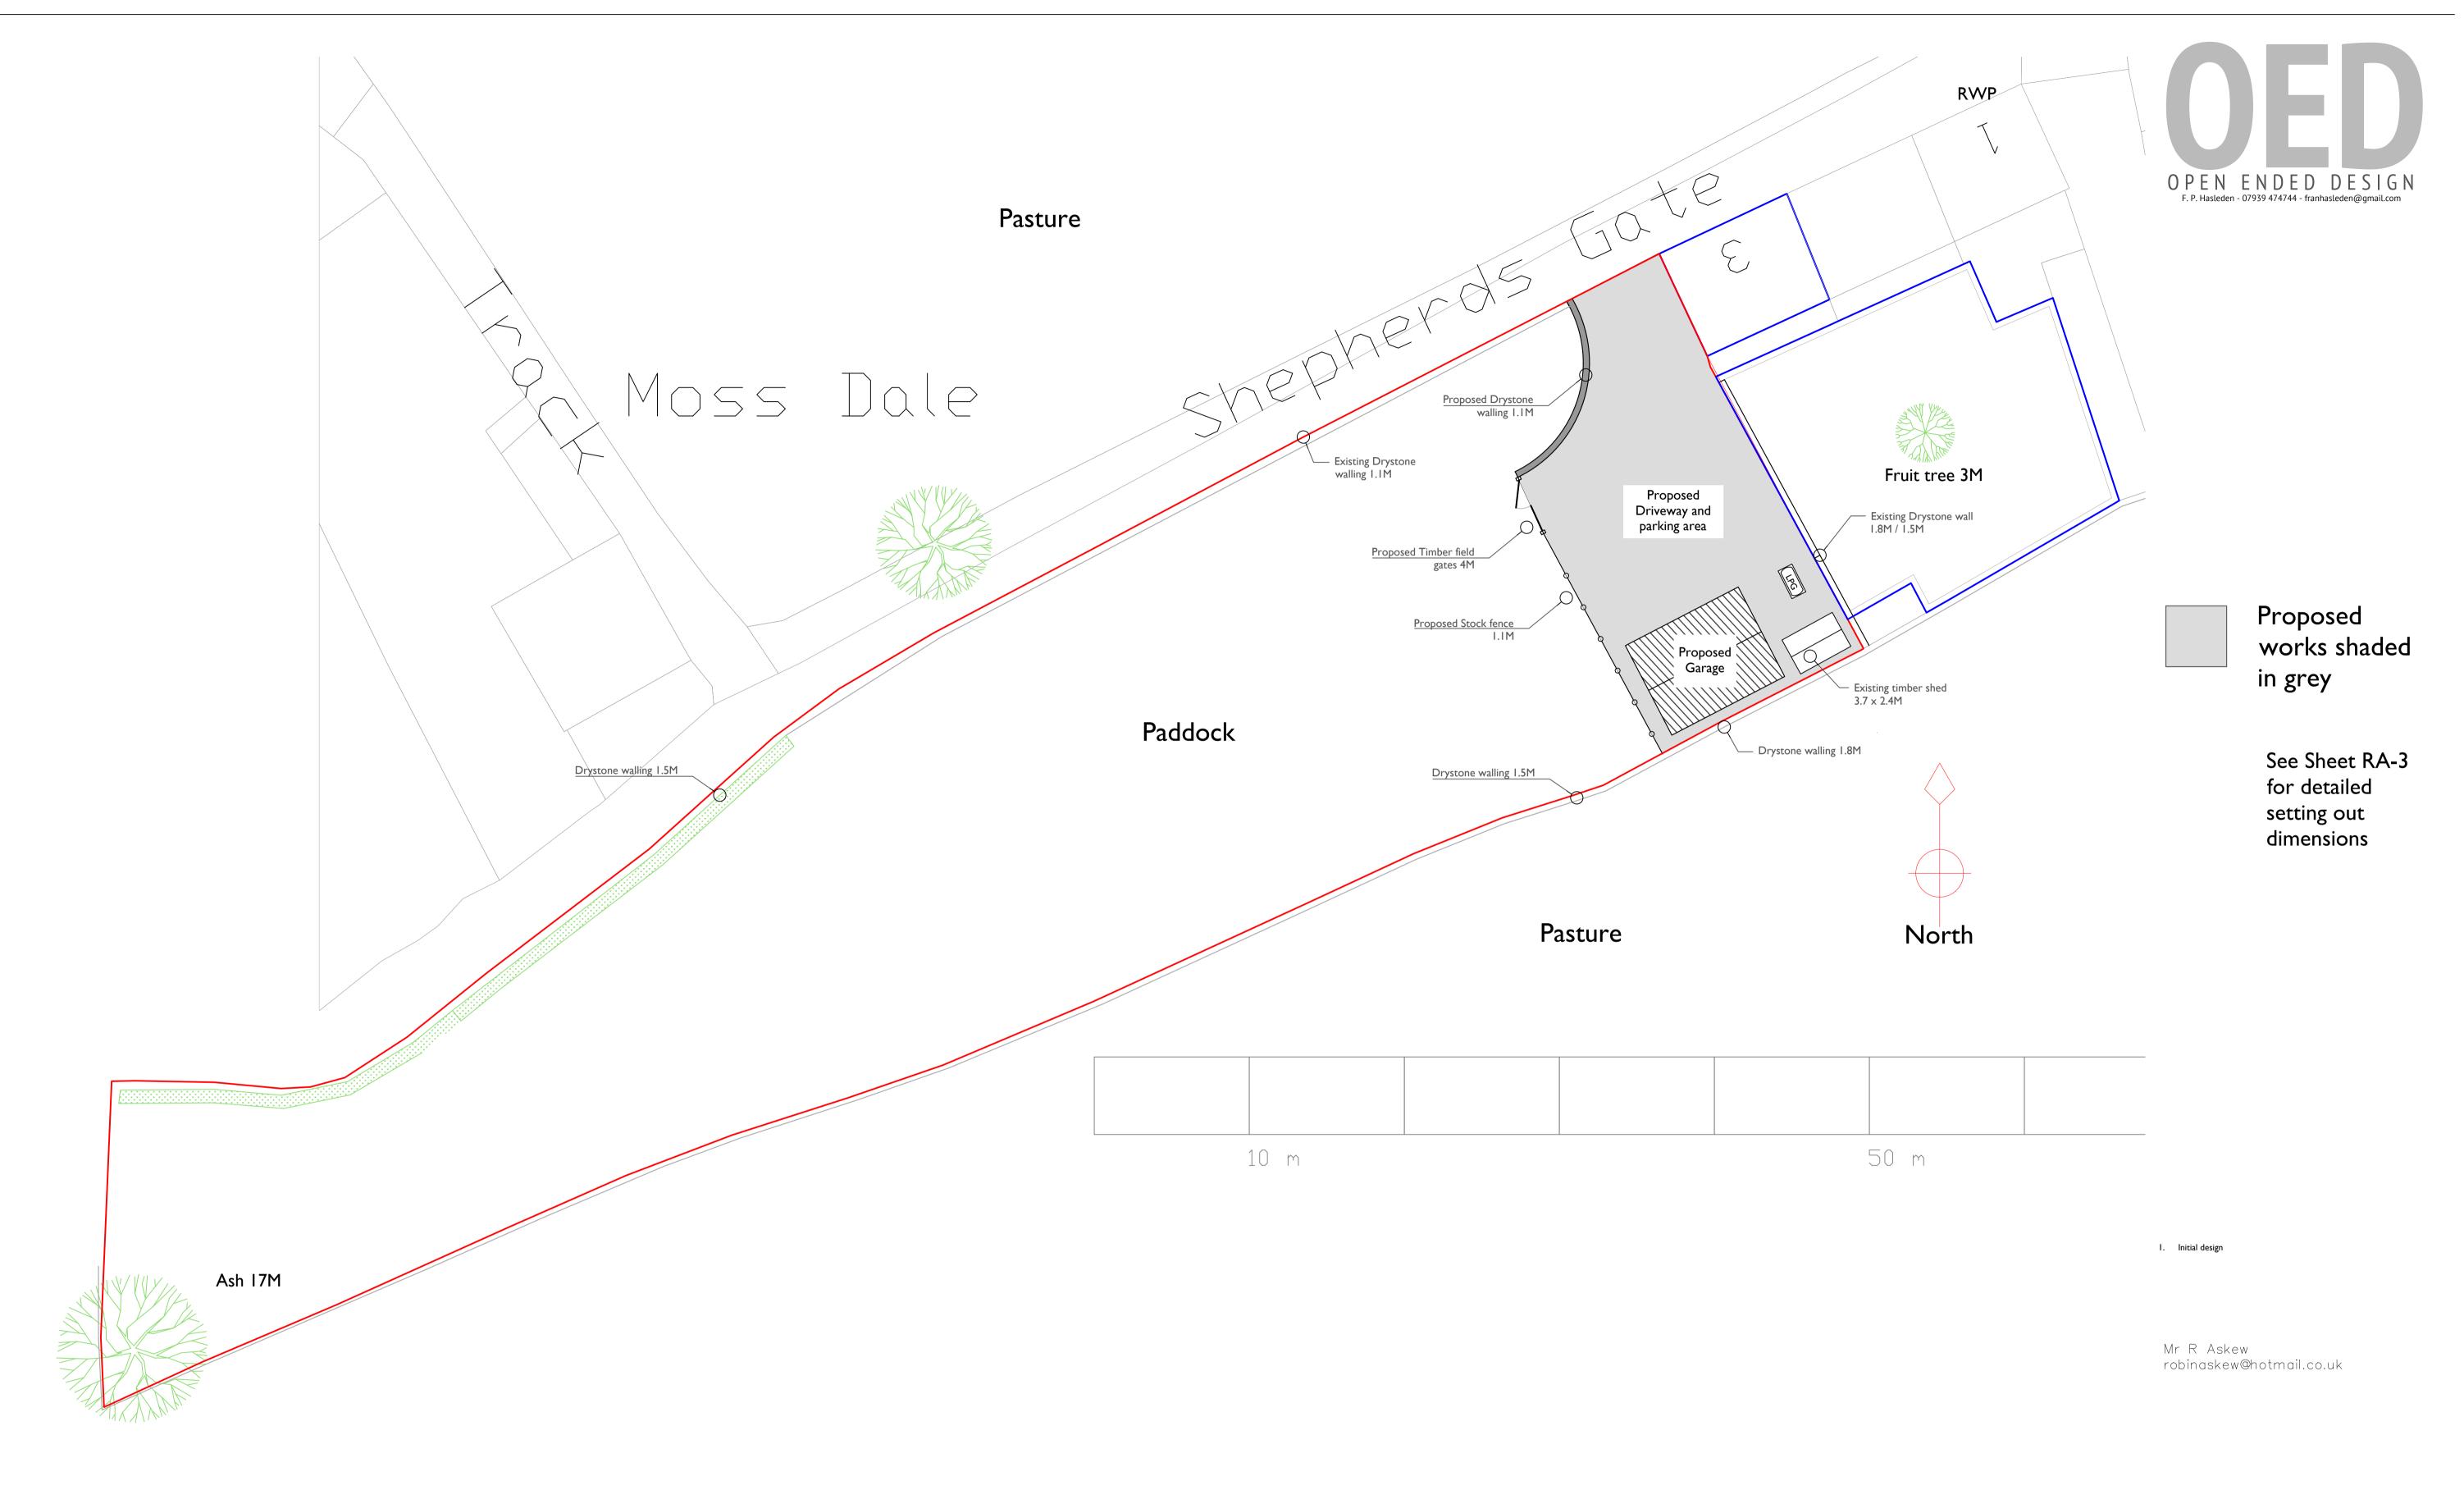

## **NOTES**

- I. Hardstanding to comprise parking, turning area and driveway DOT crushed stone foundation with tarmac surface coat.
- 2. Hardstanding laid to falls surface water drains to soakaways.
- 3. New drystone walling and stock fence to paddock entrance.
- 4. Original paddock comprises grassland with stoned access way adjacent to dwelling.
- 5. Retrospective works carried out: Curved stone wall adjacent to improved vehicle access. Temporary crushed stone access and parking area.
- 6. This application covers completion of the hardstanding and construction of the detached garage.

Site Layout/Block plan

3 The Cottages Lawkland

LA2 8AT

Sheet Sheet

Date 13/03/2024

scale 1:200 at A1