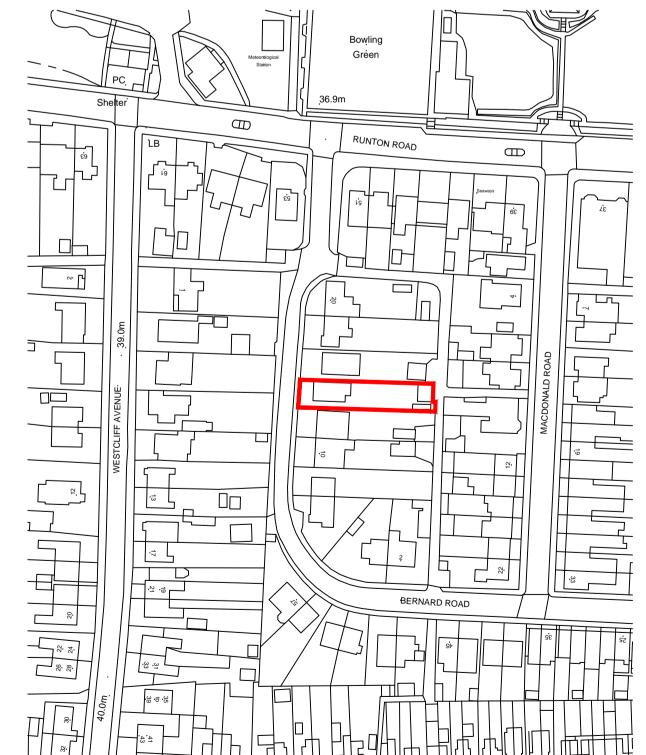

existing front elevation

existing rear elevation

existing side elevation

Location Plan

scale 1.1250

RICS®

| Rev B                                                                       |                                                                                                                                  |                                                               |                                                                                                                                  |
|-----------------------------------------------------------------------------|----------------------------------------------------------------------------------------------------------------------------------|---------------------------------------------------------------|----------------------------------------------------------------------------------------------------------------------------------|
|                                                                             | Drawings co                                                                                                                      | pyright of D J Designs                                        | Limited                                                                                                                          |
|                                                                             | _                                                                                                                                | igns lir                                                      |                                                                                                                                  |
| TE                                                                          | EPHONE 01603                                                                                                                     | 3 437975 e-mail djdesig                                       | nsltd@btinternet.com                                                                                                             |
| PROJECT                                                                     |                                                                                                                                  | 14 Bernard Road Cromer                                        |                                                                                                                                  |
| CLIE                                                                        | ENT                                                                                                                              | Mr & Mrs Oliver                                               |                                                                                                                                  |
| DRA                                                                         | WING                                                                                                                             | existing Elevations                                           | & Layouts                                                                                                                        |
| SCA                                                                         | LE 1.50-1.100                                                                                                                    | DRG No MJSM07032023<br>DRW A                                  | DATE 8th March 2023                                                                                                              |
| All materi<br>All buildin<br>building p<br>Codes of<br>made by<br>This draw | als are to be used<br>g works are to be<br>ractices and in str<br>Practice, and curr<br>the Local Authority<br>ing has been prep | ict accordance with the rele                                  | nanufactures instructions. with and incorporating good evant British Standards, plus any recommendations oted by a visual survey |
|                                                                             | er must satisfy the                                                                                                              | rty Wall etc Act 1996 ( and so<br>mselves that they have comp | uccessors) .<br>Jied with the terms and conditions of                                                                            |
| The employ                                                                  |                                                                                                                                  |                                                               | egulations<br>olied with the terms and conditions                                                                                |