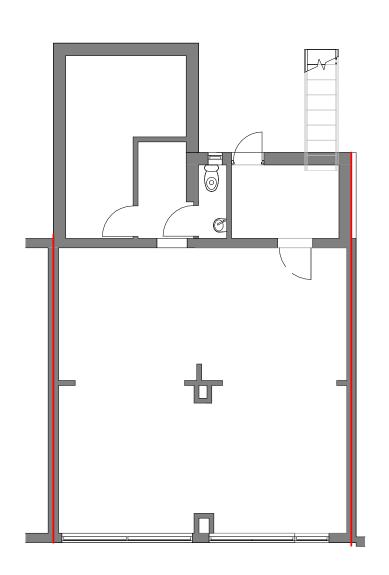

REVISION

SITE ADDRESS: 54 HIGH STREET, IRTHLINGBOROUGH, NN9 5TN. PROJECT:
NEW SHOP FRONT AND
ADVERTISEMENT

SHEET TITLE: EXISTING DETAILS

CHARTERED PRACTICE
m: 07747753964
e: arch\_plans@yahoo.co.uk
r: www.hharchitecture.co.uk