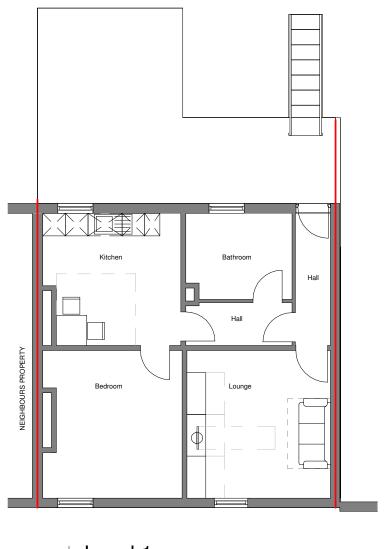

REVISION

SITE ADDRESS: 54 HIGH STREET, IRTHLINGBOROUGH, NN9 5TN. PROJECT:
NEW SHOP FRONT AND
ADVERTISEMENT

SHEET TITLE: EXISTING DETAILS

CHARTERED PRACTICE
m: 07747753964
e: arch\_plans@yahoo.co.uk
r: www.hharchitecture.co.uk