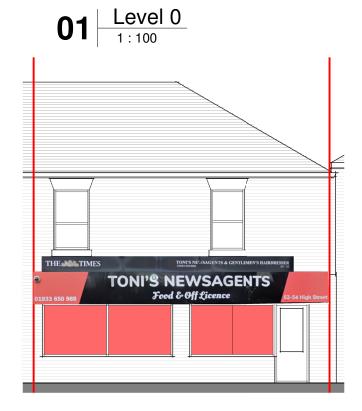

REVISION

SITE ADDRESS: 54 HIGH STREET, IRTHLINGBOROUGH, NN9 5TN. PROJECT:
NEW SHOP FRONT AND
ADVERTISEMENT

SHEET TITLE: EXISTING DETAILS

CHARTERED PRACTICE
m: 07747753964
e: arch\_plans@yahoo.co.uk
r: www.hharchitecture.co.uk